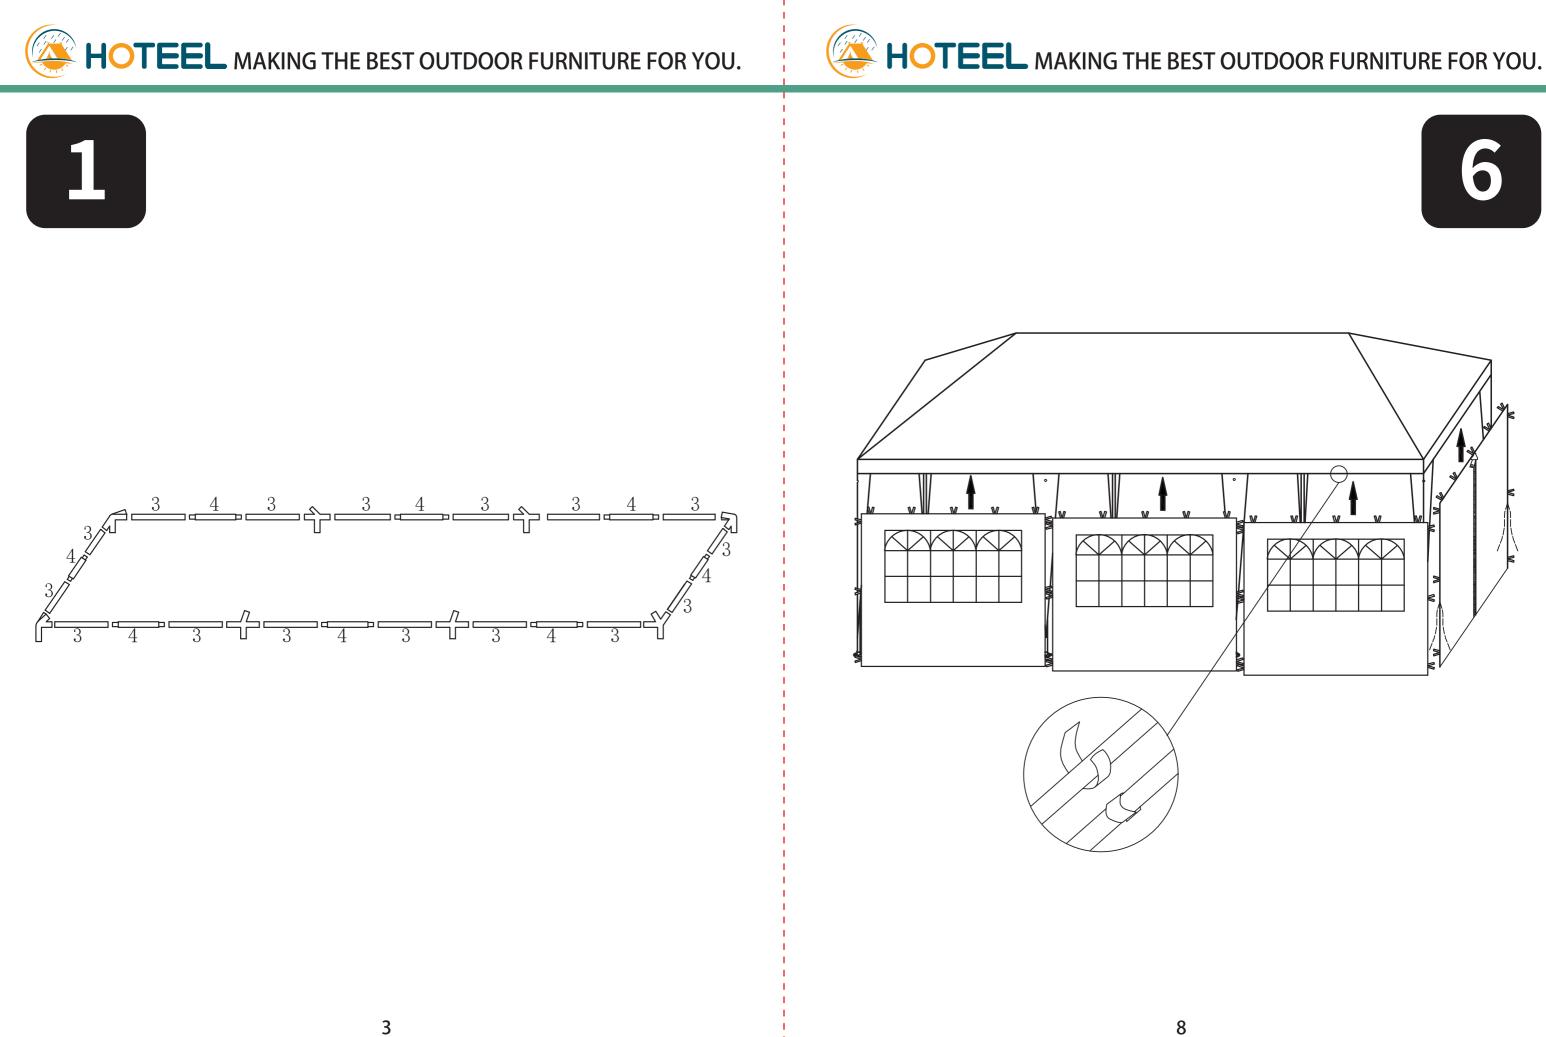

3.If any part of the pipe is deformed during transportation, you can use pliers to restore the shape of the pipe.

| Item no. | Reference Image | Qty. |
|----------|-----------------|------|
| 1        | □<br>φ18*1030mm | X4   |
| 2        | <br>φ18*1070mm  | X10  |
| 3        | <br>φ18*1070mm  | X16  |
| 4        | <br>φ18*850mm   | X8   |
| 5        | <br>φ24*945mm   | X8   |
| 6        | <br>φ24*1070mm  | X8   |
| 7        | φ18*500mm       | X4   |
| 10       | <br>φ18*1045mm  | Х3   |
| 1        | φ18*850mm       | X1   |
|          | 1               |      |