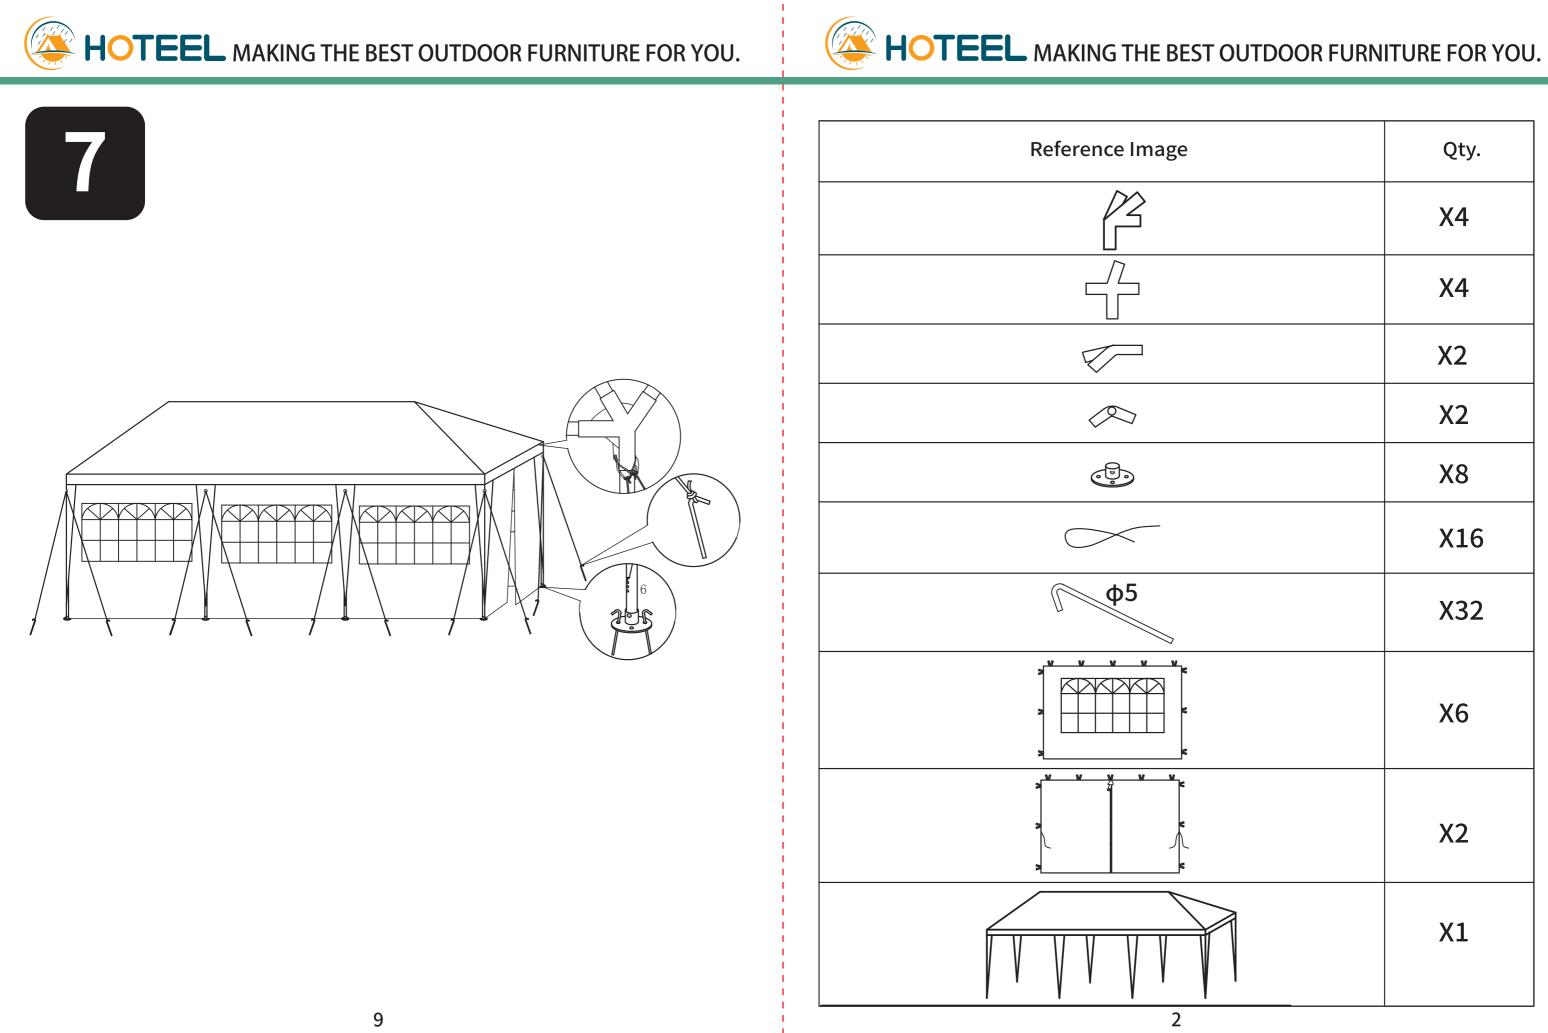

## **HOTEEL** MAKING THE BEST OUTDOOR FURNITURE FOR YOU.

| Qty.   |
|--------|
| X4     |
| X4     |
| X2     |
| X2     |
| X8     |
| X16    |
| X32    |
| X6     |
| <br>X2 |
| X1     |
|        |