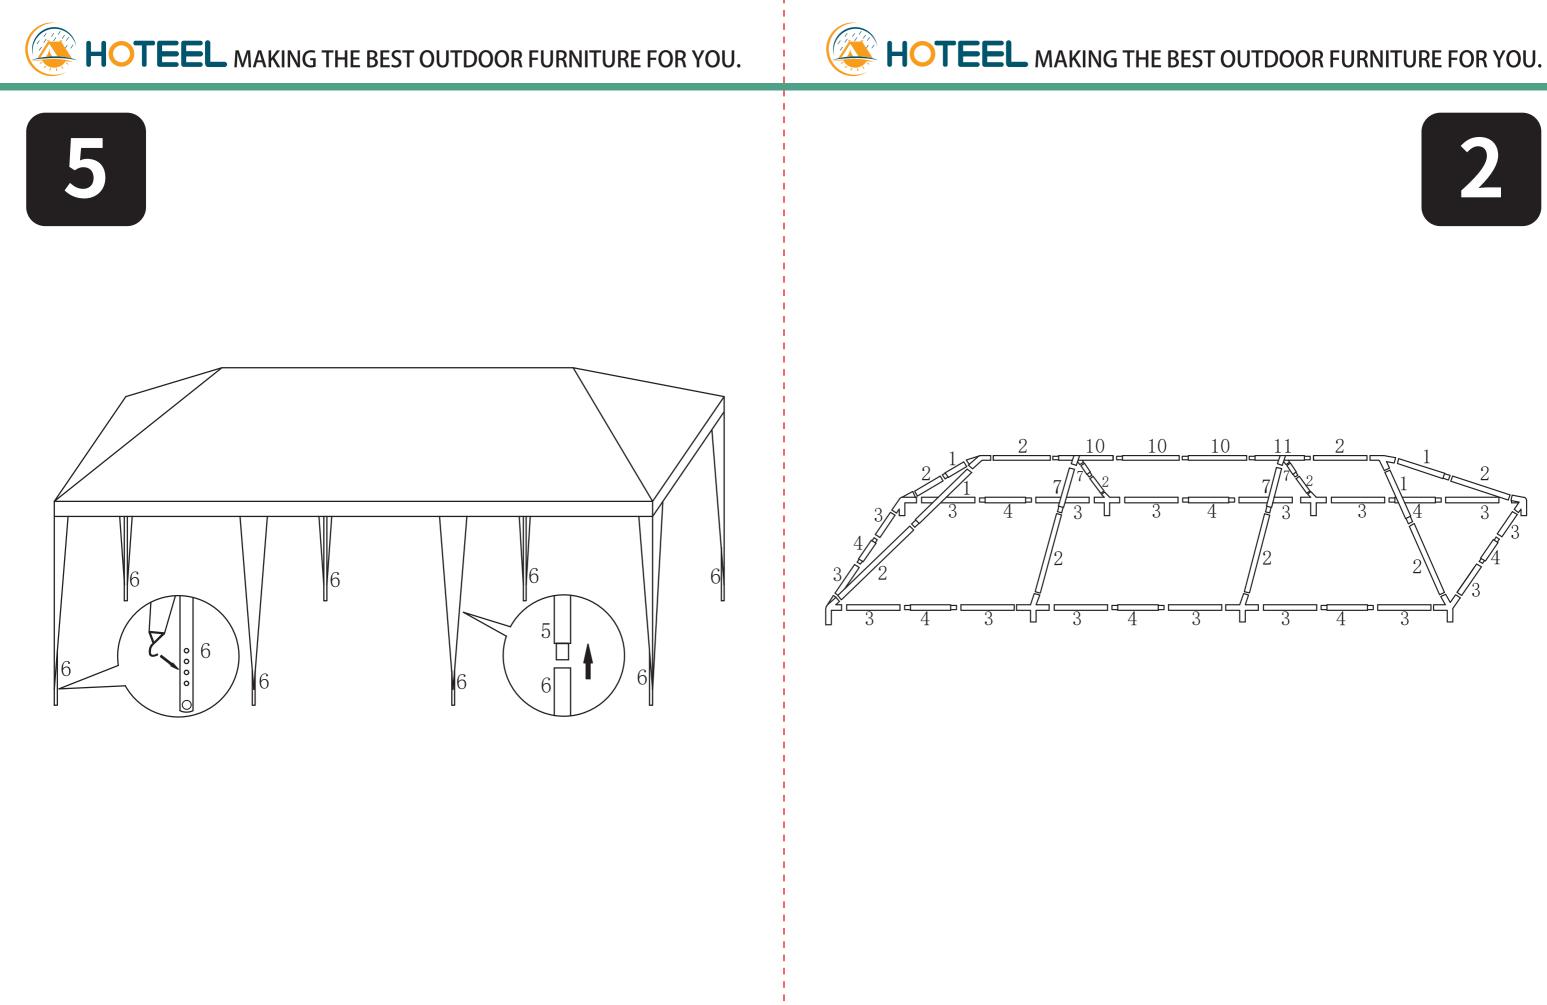

# **ASSEMBLY INSTRUCTION**

### **10X30FT GAZEBO**

Safety measures and professional installation are highly recommended.

Before returning to the store, please contact our Customer Service

service.canopy@outlook.com

We appreciate the trust and confidence you have placed in HOTEEL through the purchase of our product. We strive to continually create quality products designed to enhance your home. Visit us online to see our full line of products available for your home improvement needs. Thank you for choosing HOTEEL.

## **HOTEEL** MAKING THE BEST OUTDOOR FURNITURE FOR YOU.

1. Before commencing assembly, make sure to gather all the necessary parts and arrange them systematically.

2. Under no circumstances should candles, matches, or any open flames be used inside or in close proximity to the tent.

3.If any part of the pipe is deformed during transportation, you can use pliers to restore the shape of the pipe.

| Item no. | Reference Image | Qty. |
|----------|-----------------|------|
| 1        | □<br>φ18*1030mm | X4   |
| 2        | <br>φ18*1070mm  | X10  |
| 3        | <br>φ18*1070mm  | X16  |
| 4        | <br>φ18*850mm   | X8   |
| 5        | <br>φ24*945mm   | X8   |
| 6        | <br>φ24*1070mm  | X8   |
| 7        | φ18*500mm       | X4   |
| 10       | <br>φ18*1045mm  | Х3   |
| 1        | φ18*850mm       | X1   |
|          | 1               |      |