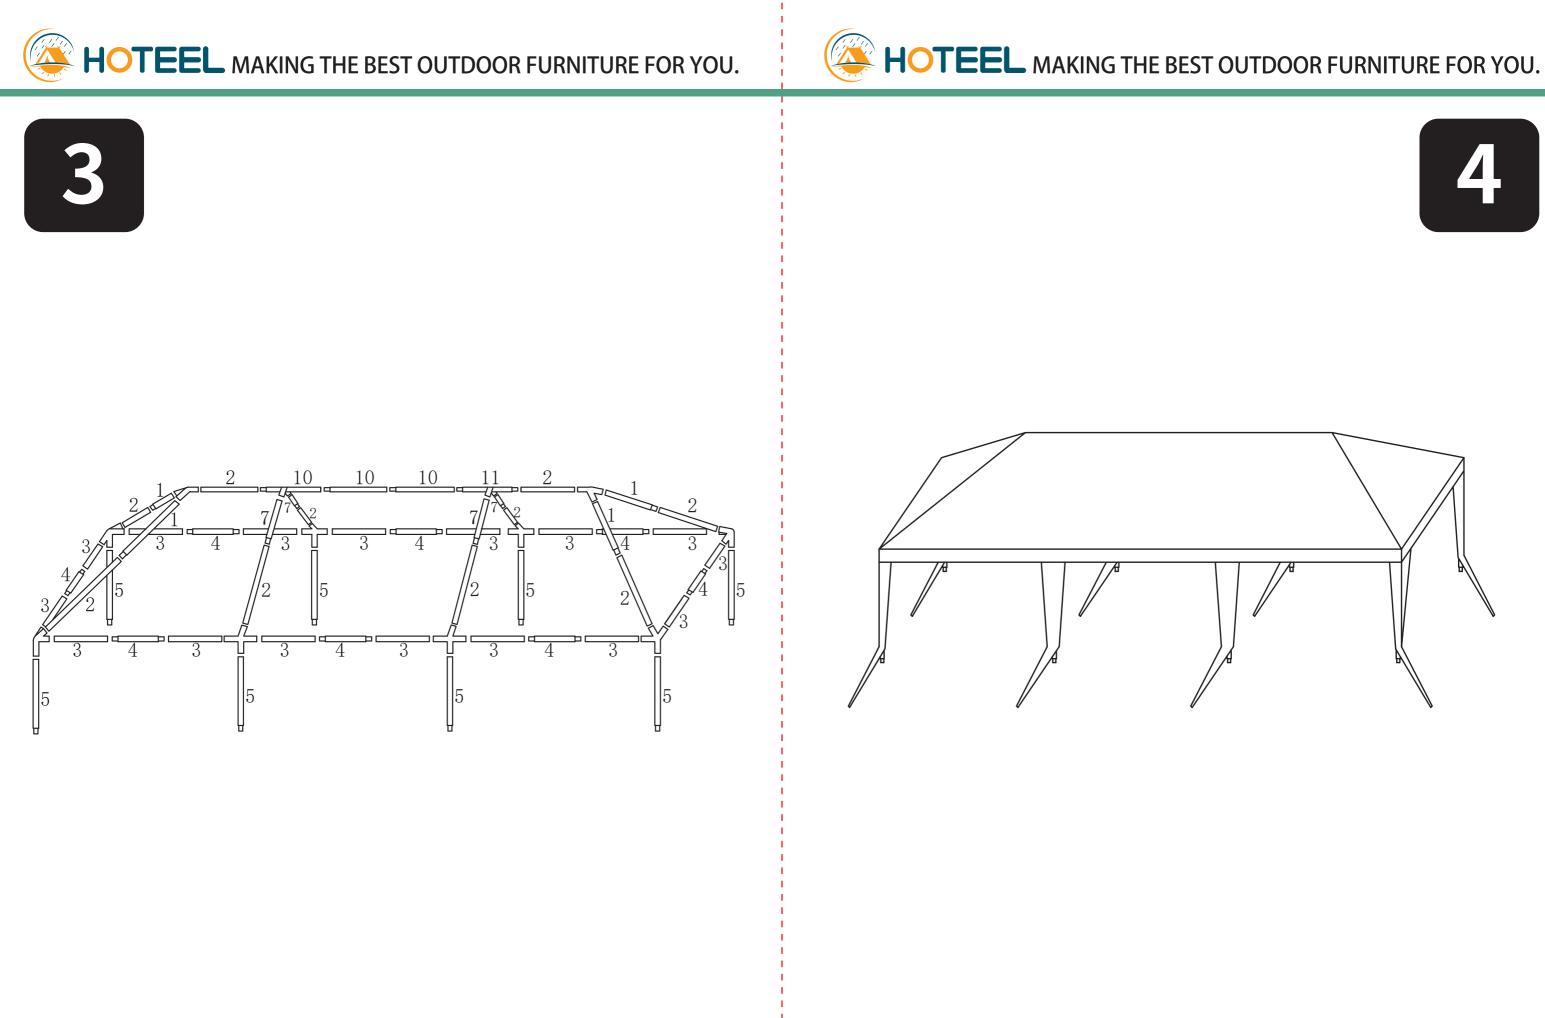

# **ASSEMBLY INSTRUCTION**

### **10X30FT GAZEBO**

Safety measures and professional installation are highly recommended.

Before returning to the store, please contact our Customer Service

service.canopy@outlook.com

We appreciate the trust and confidence you have placed in HOTEEL through the purchase of our product. We strive to continually create quality products designed to enhance your home. Visit us online to see our full line of products available for your home improvement needs. Thank you for choosing HOTEEL.

## **HOTEEL** MAKING THE BEST OUTDOOR FURNITURE FOR YOU.

1. Before commencing assembly, make sure to gather all the necessary parts and arrange them systematically.

2. Under no circumstances should candles, matches, or any open flames be used inside or in close proximity to the tent.

3.If any part of the pipe is deformed during transportation, you can use pliers to restore the shape of the pipe.

| Item no. | Reference Image | Qty. |
|----------|-----------------|------|
| 1        | □<br>φ18*1030mm | X4   |
| 2        | <br>φ18*1070mm  | X10  |
| 3        | <br>φ18*1070mm  | X16  |
| 4        | <br>φ18*850mm   | X8   |
| 5        | <br>φ24*945mm   | X8   |
| 6        | <br>φ24*1070mm  | X8   |
| 7        | φ18*500mm       | X4   |
| 10       | <br>φ18*1045mm  | Х3   |
| 1        | φ18*850mm       | X1   |
|          | 1               |      |