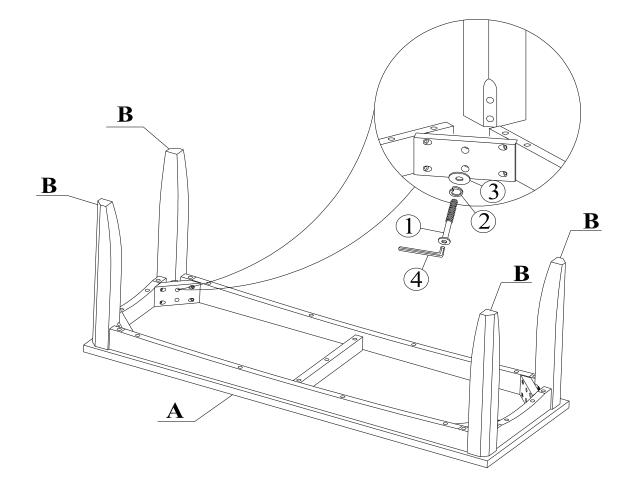

# STEP 1

Attach legs (B) to the top (A) with Bolts (1) and washers (2), (3). Tighten with the Allen Key (4).

### **HARDWARE LIST**

When unpacking, please be careful not to discard any parts with the packaging. Before continuing, please make sure you have all of the following hardware:

| NO | Description                  | Qty | Sketch | NO | Description         | Qty | Sketch |
|----|------------------------------|-----|--------|----|---------------------|-----|--------|
| 1  | Bolt                         | 8   |        | 2  | Lock washer         | 8   |        |
| '  | (M6x60)                      | O   |        |    | ( Ф6.5хФ9mm)        | 0   |        |
| 3  | Flat Washer<br>( Φ6.5xΦ19mm) | 8   |        | 4  | Allen key<br>(M4mm) | 1   |        |