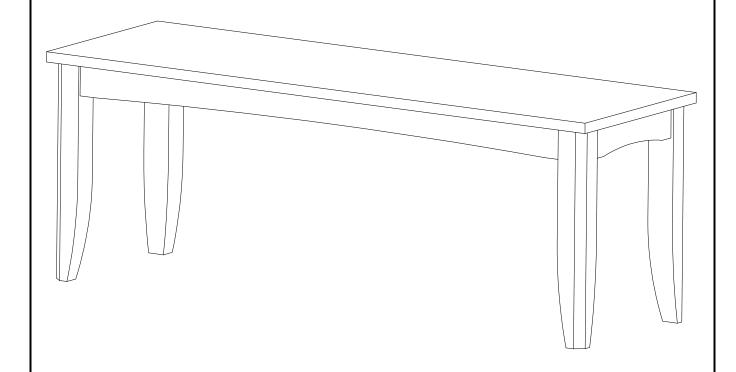

# **ASSEMBLY INSTRUCTIONS**

Description : DINING BENCH WITH WOOD SEAT

Dimension: W.15"x D.43"xH.17.3"

Cube Size : 45.4"x17.3"x4.3" NW: 22 LBS

GW: 26.4 LBS

#### **PART LIST**

When unpacking, please be careful not to discard any parts with the packaging. Before continuing, please make sure you have the following parts:

| NO | Description | Qty | Sketch | NO | Description | Qty | Sketch |
|----|-------------|-----|--------|----|-------------|-----|--------|
| А  | Тор         | 1   |        | В  | Table Leg   | 4   |        |