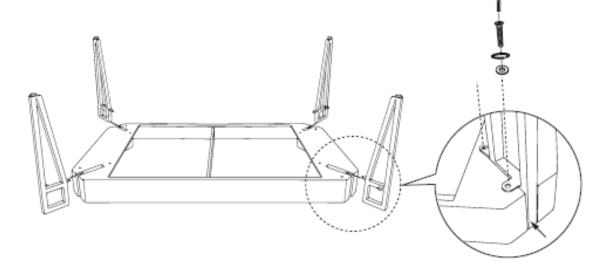

## **CARTON CONTENTS:**

| PART LIST      |          |        |             |           |           |  |
|----------------|----------|--------|-------------|-----------|-----------|--|
|                |          | Ø      | ŷ           | <b></b> ) | 1         |  |
| WOOD TABLE TOP | IRON LEG | WASHER | LOCK WASHER | BOLT      | ALLEN KEY |  |
| 1PC            | 4PCS     | 8PCS   | 8PCS        | 8PCS      | 1PC       |  |

## **ASSEMBLY INSTRUCTIONS:**

To assemble the legs, first place the table upside down on a soft surface to avoid scratches.