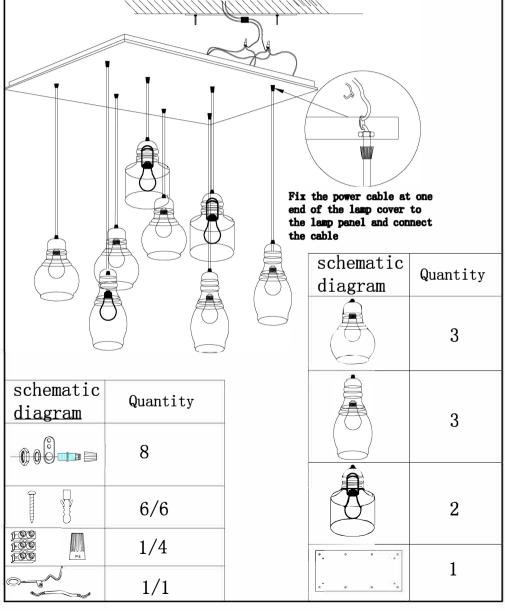

## Product installation diagram

## installation steps:

- 1: Please open the <u>package</u> to see if there are incomplete parts, according to the drawings to check whether the accessories are complete;
- 2: According to the lamp body supporting light source (light bulb or lamp cup) installed:
- 3: Put crystal jewelry or other accessories in order on the drawing.
- 4: Use a clean cotton cloth to polish the crystal or other parts;