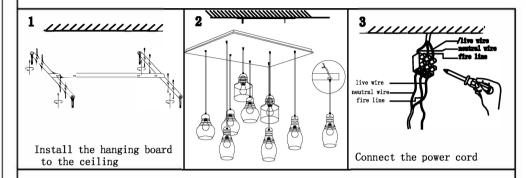

## Product installation diagram

## installation steps:

- 1: Please open the <u>package</u> to see if there are incomplete parts, according to the drawings to check whether the accessories are complete;
- 2: According to the lamp body supporting light source (light bulb or lamp cup) installed:
- 3: Put crystal jewelry or other accessories in order on the drawing.
- 4: Use a clean cotton cloth to polish the crystal or other parts;