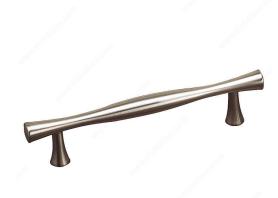

## **Contemporary Metal Pull - 7061**

Contemporary metal pull by Richelieu. This undulating form with flared ends will give your kitchen or bathroom décor a light, modern touch.

Product № BP7061195

Finish Brushed Nickel