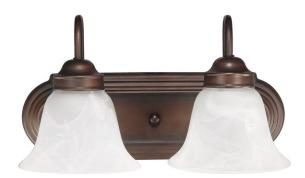

# **2 LIGHT VANITY**

**Burnished Bronze** 

Available Finishes: Burnished Bronze (BB)

## **DIMENSIONS**

Dimensions: 14"W x 8"H x 8"E

Product Weight: 3.5 lbs.

Backplate: 14"W x 4.75"H x 1"E Junction: Ctr/Top: 5.5"; Ctr/Btm: 2.5"

### **GLASS DESCRIPTION**

White Faux Alabaster Glass Glass Dimensions: 6"W X 4.5"H