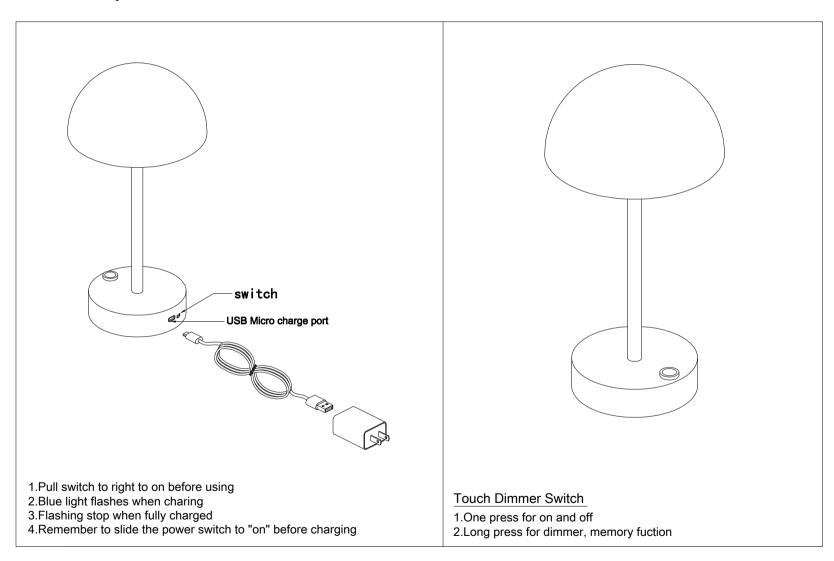

\*\*This portable lamp has a polarized plug (one blade is wider than the other) as a safety feature to reduce the risk of electric shock. this plug will fit in a polarized outlet only one way. if the plug does not fit fully in the outlet, reverse the plug, if it still does not fit, contact a qualified electrician. Never use with an extension cord unless the plug can be fully inserted. do not attempt to disregard this safety feature.