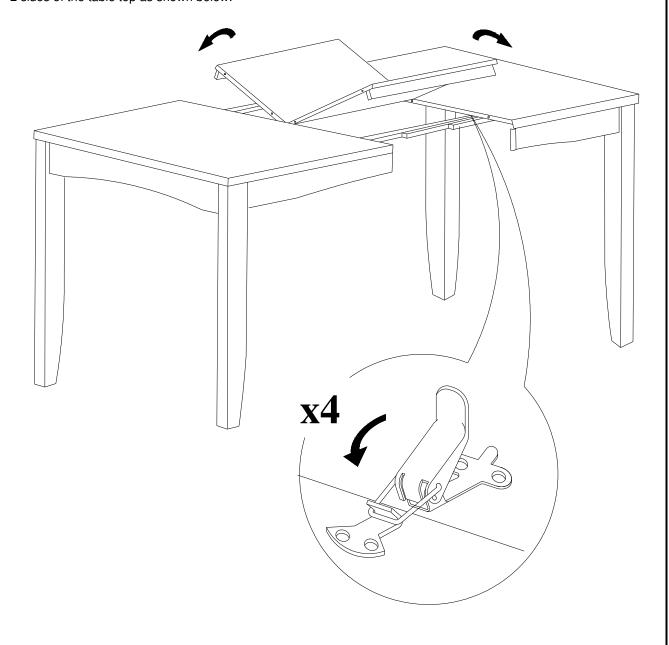

## STEP 2

Unlock the table top from both sides underneath of the top as show below. Pull the 2 parts of the table top apart..

Rectangular Dining Table 36"x66" with butterfly leaf

- 3 -

Place the leaves in the center of the open table top. Push the table top closed. Lock the mechanism underneath 2 sides of the table top as shown below.