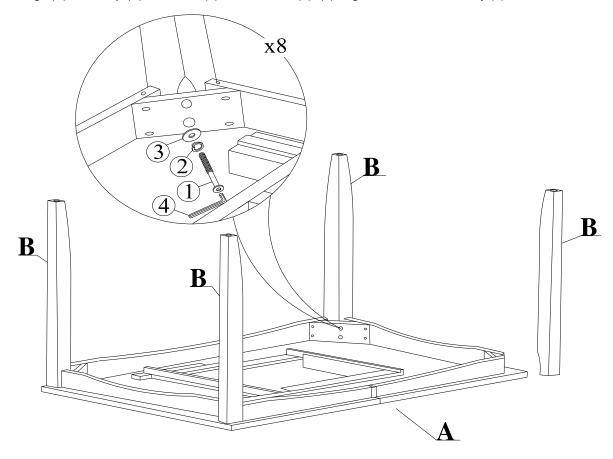

## STEP 1

Attach legs (B) to the top (A) with Bolts (1) and washers (2), (3). Tighten with the Allen Key (4).