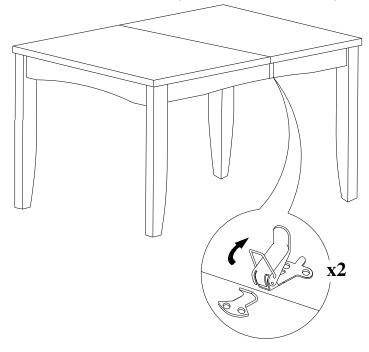

## STEP 2

Unlock the table top from both sides underneath of the top as show below. Pull the 2 parts of the table top apart..

Rectangular Dining Table 36"x66" with butterfly leaf

- 3 -

Place the leaves in the center of the open table top. Push the table top closed. Lock the mechanism underneath 2 sides of the table top as shown below.