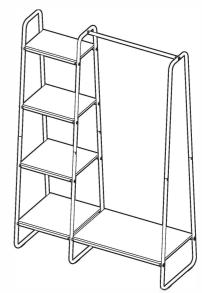

# GARMENT RACK MULTI SHELF

In order to avoid damage, do not use an impact driver.

| PRODUCT SIZE (cm/in)     | 101.1cm W x 40cm D x 150cm H                  | 39.8" W x 15.75" D x 59" H          |
|--------------------------|-----------------------------------------------|-------------------------------------|
| MATERIALS                | Epoxy coated steel and finished particleboard |                                     |
| WEIGHT CAPACITY (kg/lbs) | Hanger Rod: 10kg/22lbs Upper Board            | : 5kg/11lbs Lower Board: 10kg/22lbs |