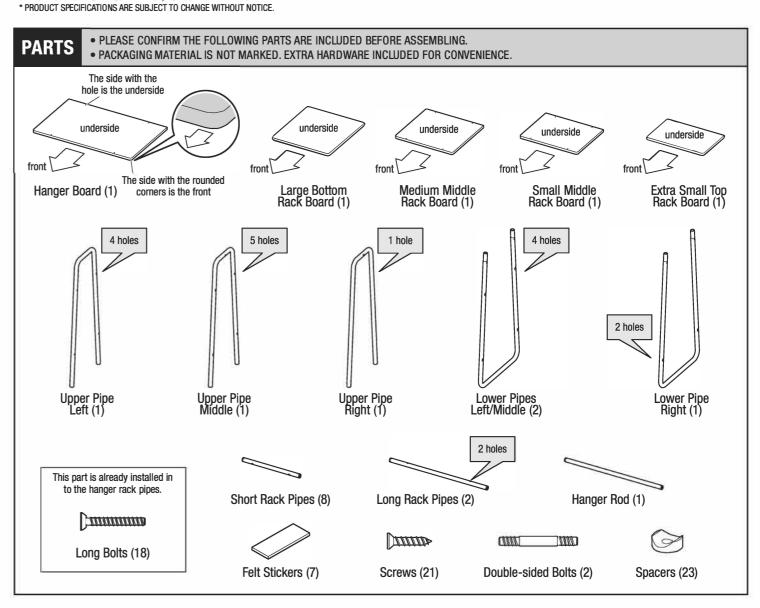

## **GENERAL INSTRUCTIONS**

Thank you for purchasing this product. Please read these instructions carefully before use. Keep these instructions for future reference.

- REQUIRED TOOL: NO. 2 PHILLIPS HEAD SCREWDRIVER
- Assembly by 2 people is recommended

In order to avoid damage, do not use an impact driver.

| PRODUCT SIZE (cm/in)     | 101.1cm W x 40cm D x 150cm H                  | 39.8" W x 15.75" D x 59" H          |
|--------------------------|-----------------------------------------------|-------------------------------------|
| MATERIALS                | Epoxy coated steel and finished particleboard |                                     |
| WEIGHT CAPACITY (kg/lbs) | Hanger Rod: 10kg/22lbs Upper Board            | : 5kg/11lbs Lower Board: 10kg/22lbs |

<sup>\*</sup> WEIGHT CAPACITY IS MEASURED VALUE, NOT GUARANTEED VALUE.

Hanger

Pipe

Screws (4) per board

Screws (8)

Make sure product is straight and sturdy

All feet are equally on the ground