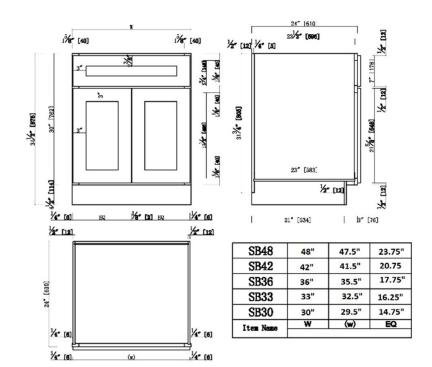

## **SPECIFICATIONS**

MATERIAL CONSTRUCTION: Wood WOOD SPECIES: Maple

**ASSEMBLED DIMENSIONS:** 34.5"  $H \times 48$ "  $L \times 24$ " D

ASSEMBLED WEIGHT: 70.1 lbs.

KITCHEN CABINET TYPE: Base

MOUNTING TYPE: Floor Mount

Center

WARRANTY: I-Year limited warranty

LEGAL FOR SALE IN CALIFORNIA: Yes

CARB COMPLIANT: CARB Phase 2

TSCATITLE IV COMPLIANT: Yes

NUMBER OF SHELVES: 0 SHELF STYLE: N/A **ADJUSTIBLE SHELVES:** N/A SHELF ADJUSTIBILITY INCREMENTS: N/A SHELF DIMENSIONS: N/A SHELF THICKNESS: N/A SHELF MATERIAL: N/A FACE FRAME MATERIAL: Solid Maple SIDES MATERIAL: Plywood **BOTTOM MATERIAL:** Plywood **BACK PANEL MATERIAL:** Plywood **BACK BRACE MATERIAL:** Wood TOE KICK INSET WIDTH: 3"