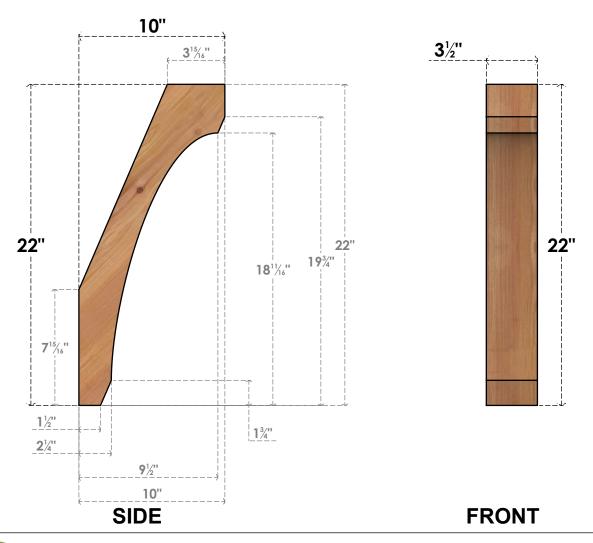

## BRC04X10X22LEC00SWR

3 1/2"W X 10"D X 22"H LEGACY SMOOTH BRACE, WESTERN RED CEDAR

**EKENA MILLWORK** 2300 WEST MAIN ST. CLARKSVILLE, TX 75426 TOLL FREE: 866-607-0453 WWW.EKENAMILLWORK.COM