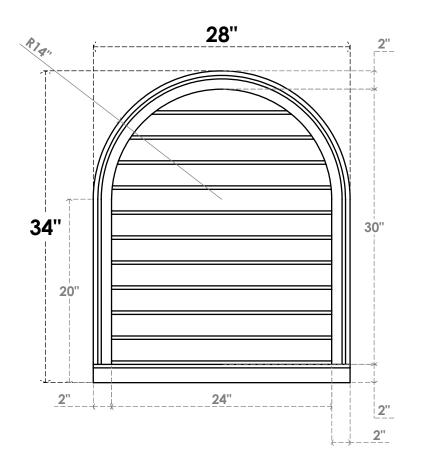

## GVPRT28X3403SN

28"W X 34"H ROUND TOP SURFACE MOUNT PVC GABLE VENT: NON-FUNCTIONAL, W/ 2"W X 2"P **BRICKMOULD SILL FRAME** 

**FRONT** 

SIDE

LOUVER HEIGHT: 2 3/4"

LOUVER QTY: 11

1. INSTALLATION TO BE COMPLETED IN ACCORDANCE WITH MANUFACTURER'S SPECIFICATIONS.
2. DRAWING MAY NOT BE TO SCALE