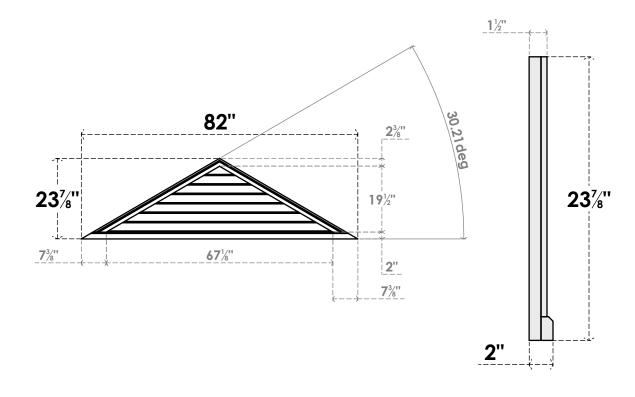

## GVPTR82X2403SN

82"W X 23-7/8"H TRIANGLE SURFACE MOUNT PVC GABLE VENT 7/12 PITCH: NON-FUNCTIONAL, W/ 2"W X 2"P BRICKMOULD SILL FRAME

**FRONT** 

SIDE

LOUVER HEIGHT: 2 3/4"

LOUVER QTY: 7

1. INSTALLATION TO BE COMPLETED IN ACCORDANCE WITH MANUFACTURER'S SPECIFICATIONS. 2. DRAWING MAY NOT BE TO SCALE