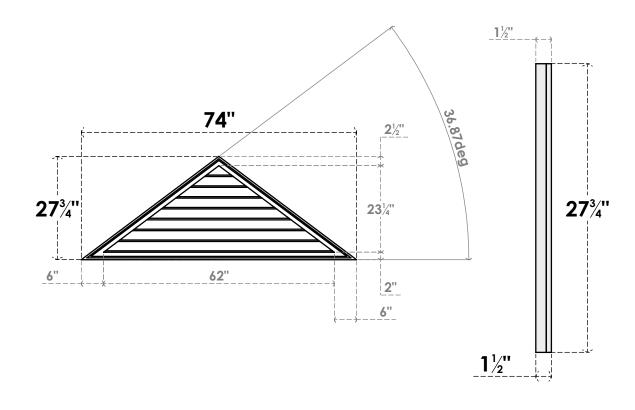

## GVPTR74X2802SN

74"W X 27-3/4"H TRIANGLE SURFACE MOUNT PVC GABLE VENT 9/12 PITCH: NON-FUNCTIONAL, W/ 2"W X 1-1/2"P BRICKMOULD FRAME

**FRONT** 

SIDE

LOUVER HEIGHT: 2 7/8" LOUVER QTY: 8

1. INSTALLATION TO BE COMPLETED IN ACCORDANCE WITH MANUFACTURER'S SPECIFICATIONS. 2. DRAWING MAY NOT BE TO SCALE