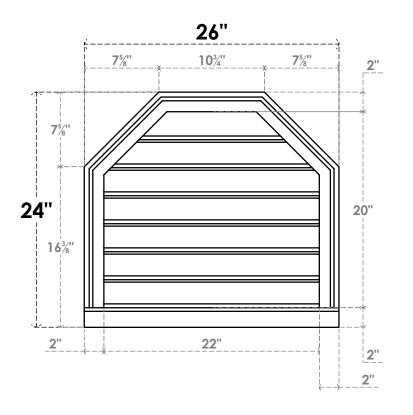

## GVPOT26X2403SF

26"W X 24"H OCTAGONAL TOP SURFACE MOUNT PVC GABLE VENT: FUNCTIONAL, W/ 2"W X 2"P **BRICKMOULD SILL FRAME** 

**VENTING AREA: 30.84 SQ IN** 

LOUVER HEIGHT: 2 7/8"

LOUVER QTY: 7

**FRONT** 

SIDE