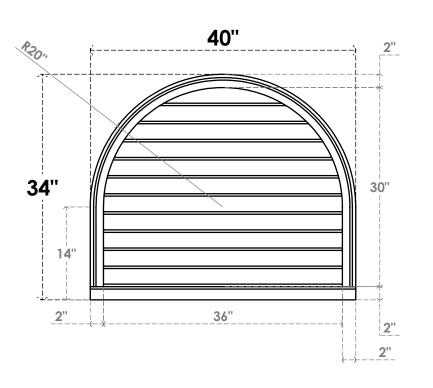

## GVPRT40X3403SN

40"W X 34"H ROUND TOP SURFACE MOUNT PVC GABLE VENT: NON-FUNCTIONAL, W/ 2"W X 2"P **BRICKMOULD SILL FRAME** 

**FRONT** 

SIDE

LOUVER HEIGHT: 2 3/4"

LOUVER QTY: 11

1. INSTALLATION TO BE COMPLETED IN ACCORDANCE WITH MANUFACTURER'S SPECIFICATIONS. 2. DRAWING MAY NOT BE TO SCALE