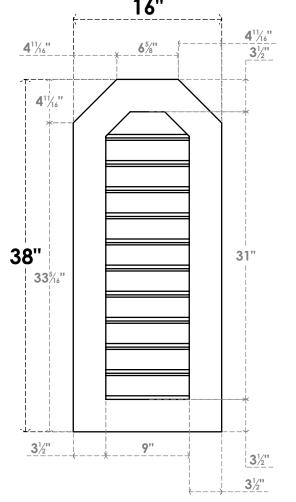

## GVPOT16X3801SF

16"W X 38"H OCTAGONAL TOP SURFACE MOUNT PVC GABLE VENT: FUNCTIONAL, W/ 3-1/2"W X 1"P STANDARD FRAME 16"

**VENTING AREA: 22.5 SQ IN** 

LOUVER HEIGHT: 2 7/8"

LOUVER QTY: 11

**FRONT** 

**NOTES** 