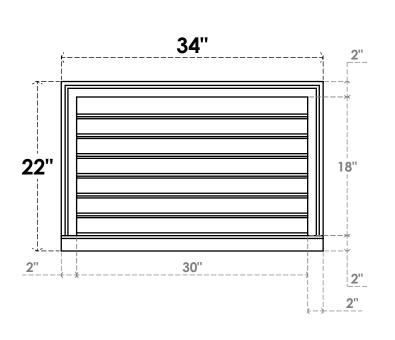

## **GVPVE34X2203SF**

34"W X 22"H RECTANGLE SURFACE MOUNT PVC GABLE VENT: FUNCTIONAL, W/ 2"W X 2"P **BRICKMOULD SILL FRAME** 

**VENTING AREA: 45 SQ IN** LOUVER HEIGHT: 2 5/8"

LOUVER QTY: 7

**FRONT** 

SIDE

EKENA MILLWORK 2300 WEST MAIN ST. CLARKSVILLE, TX 75426 TOLL FREE: 866-607-0453 WWW.EKENAMILLWORK.COM