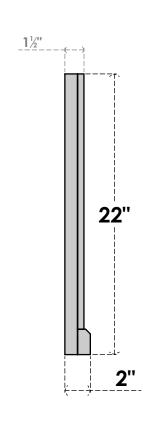

## **GVPVE34X2203SF**

34"W X 22"H RECTANGLE SURFACE MOUNT PVC GABLE VENT: FUNCTIONAL, W/ 2"W X 2"P **BRICKMOULD SILL FRAME** 

**VENTING AREA: 45 SQ IN** LOUVER HEIGHT: 2 5/8"

LOUVER QTY: 7

**FRONT** 

SIDE

EKENA MILLWORK 2300 WEST MAIN ST. CLARKSVILLE, TX 75426 TOLL FREE: 866-607-0453 WWW.EKENAMILLWORK.COM