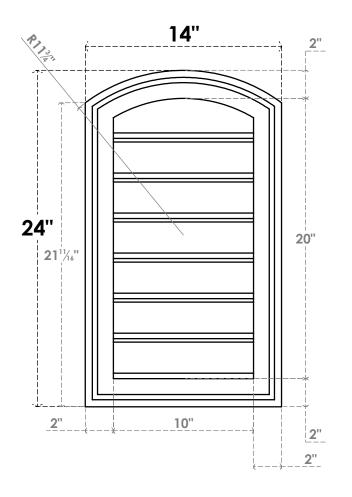

## GVPAR14X2402SF

14"W X 24"H ARCH TOP SURFACE MOUNT PVC GABLE VENT: FUNCTIONAL, W/ 2"W X 1-1/2"P **BRICKMOULD FRAME** 

**FRONT** 

SIDE

**VENTING AREA: 15 SQ IN** LOUVER HEIGHT: 2 7/8"

LOUVER QTY: 7

**EKENA MILLWORK** 2300 WEST MAIN ST. CLARKSVILLE, TX 75426 TOLL FREE: 866-607-0453 WWW.EKENAMILLWORK.COM