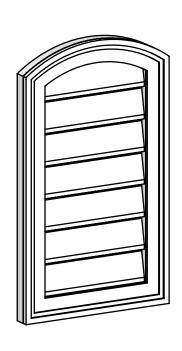

## GVPAR14X2402SF

14"W X 24"H ARCH TOP SURFACE MOUNT PVC GABLE VENT: FUNCTIONAL, W/ 2"W X 1-1/2"P **BRICKMOULD FRAME** 

**FRONT** 

SIDE

**VENTING AREA: 15 SQ IN** LOUVER HEIGHT: 2 7/8"

LOUVER QTY: 7

**EKENA MILLWORK** 2300 WEST MAIN ST. CLARKSVILLE, TX 75426 TOLL FREE: 866-607-0453 WWW.EKENAMILLWORK.COM