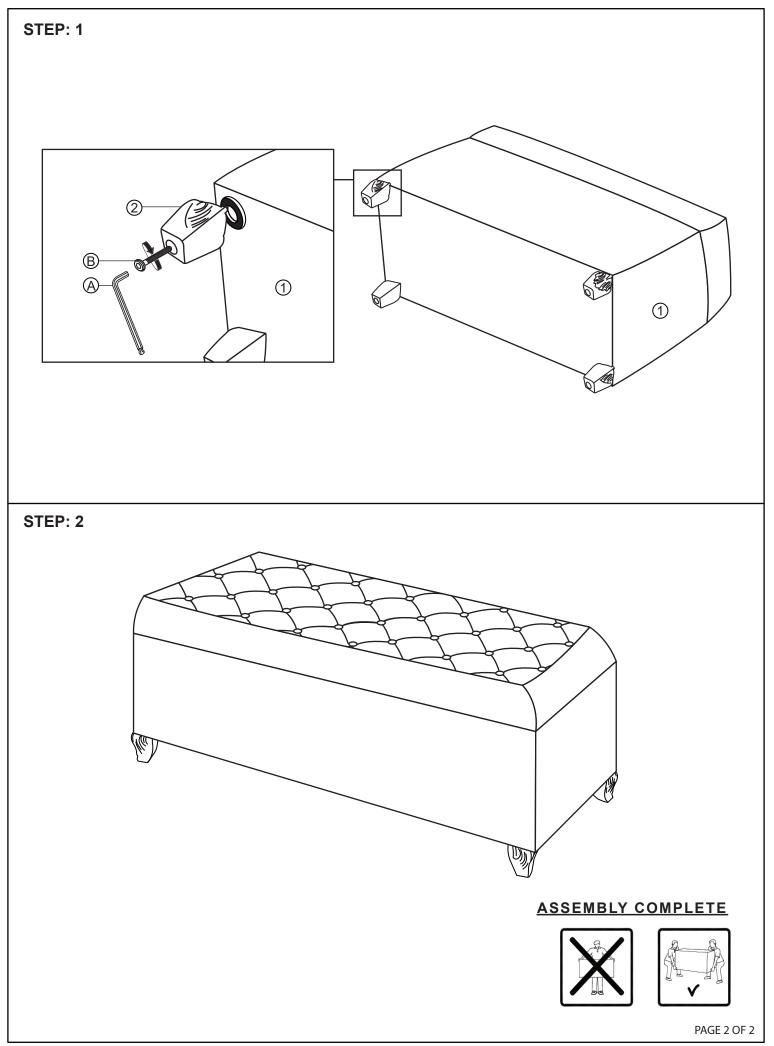

### \*\*\*Do not fully tighten screws until fully assembled\*\*\*

| NO | DESCRIPTION         |   |  |  |
|----|---------------------|---|--|--|
| А  | Allen Key With Ball | 1 |  |  |
| В  | JCBB Bolt M8 x 80mm | 4 |  |  |

Attention: \*\*\* Some number parts listed on the instruction sheet may not be in parts bag as they may already be assembled. Carefully check parts and packing materials prior to ordering replacements.