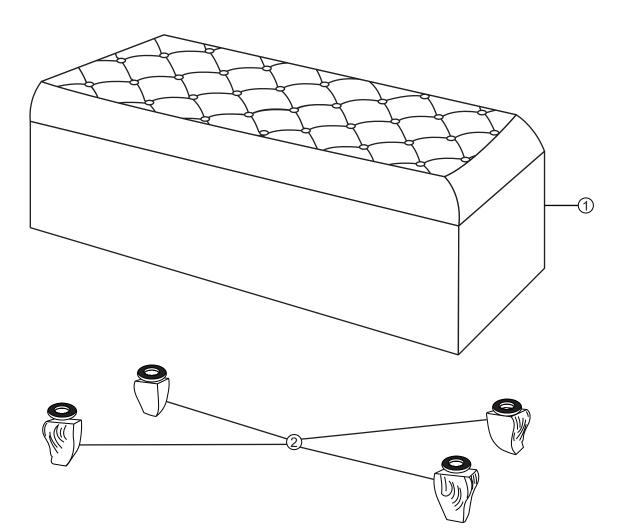

# **PART LIST :**

## HARDWARE LIST :

| BOX# | PART# | DESCRIPTION             | QTY |
|------|-------|-------------------------|-----|
| 4    | 1     | Ottoman                 | 1   |
| I    | 2     | Leg With Plastic Washer | 4   |

| NO | DESCRIPTION         |   |  |  |
|----|---------------------|---|--|--|
| А  | Allen Key With Ball | 1 |  |  |
| В  | JCBB Bolt M8 x 80mm | 4 |  |  |

Attention: \*\*\* Some number parts listed on the instruction sheet may not be in parts bag as they may already be assembled. Carefully check parts and packing materials prior to ordering replacements.