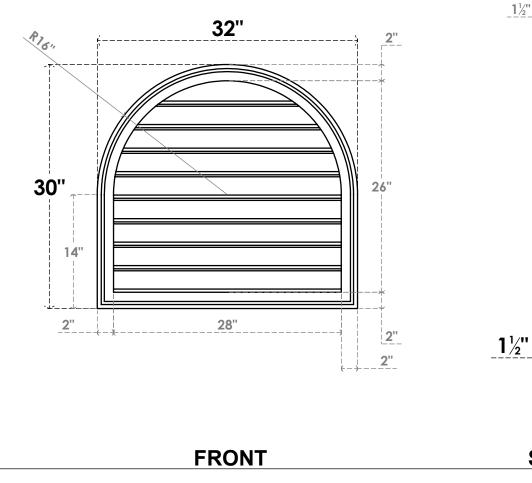

## GVPRT32X3002SF

32"W X 30"H ROUND TOP SURFACE MOUNT PVC GABLE VENT: FUNCTIONAL, W/ 2"W X 1-1/2"P **BRICKMOULD FRAME** 

VENTING AREA: 52.13 SQ IN LOUVER HEIGHT: 27/8" LOUVER QTY: 9

NOTES

1. INSTALLATION TO BE COMPLETED IN ACCORDANCE WITH MANUFACTURER'S SPECIFICATIONS. 2. DRAWING MAY NOT BE TO SCALE

SIDE

3. THIS DRAWING IS INTENDED FOR DESIGN AND PLANNING PURPOSES ONLY.

4. ALL INFORMATION CONTAINED HEREIN WAS CURRENT AT THE TIME OF DEVELOPMENT BUT MUST BE REVIEWED AND APPROVED BY THE PRODUCT MANUFACTURER TO BE CONSIDERED ACCURATE. 5. ARCHITECTURAL GRADE PVC PRODUCTS ARE MADE FROM EXPANDED CELLULAR PVC AND COME NATURALLY WHITE BUT MAY BE

PAINTED

30"

**EKENA MILLWORK** 2300 WEST MAIN ST. CLARKSVILLE, TX 75426 TOLL FREE: 866-607-0453 WWW.EKENAMILLWORK.COM