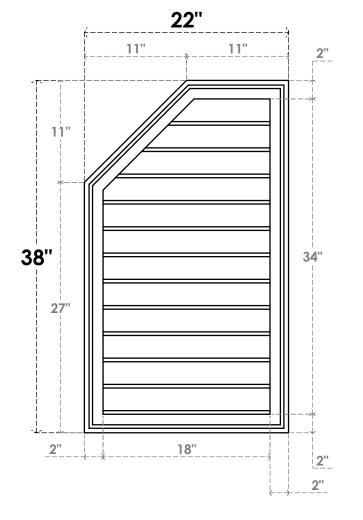

## GVPOL22X3802SN

22"W X 38"H HALF OCTAGON TOP LEFT SURFACE MOUNT PVC GABLE VENT: NON-FUNCTIONAL, W/ 2"W X 1-1/2"P BRICKMOULD FRAME

**FRONT** 

SIDE

LOUVER HEIGHT: 2 7/8" LOUVER QTY: 12

EKENA MILLWORK 2300 WEST MAIN ST. CLARKSVILLE, TX 75426 TOLL FREE: 866-607-0453 WWW.EKENAMILLWORK.COM