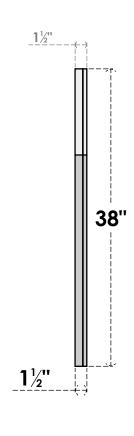

## GVPOL22X3802SN

22"W X 38"H HALF OCTAGON TOP LEFT SURFACE MOUNT PVC GABLE VENT: NON-FUNCTIONAL, W/ 2"W X 1-1/2"P BRICKMOULD FRAME

**FRONT** 

SIDE

LOUVER HEIGHT: 2 7/8" LOUVER QTY: 12

EKENA MILLWORK 2300 WEST MAIN ST. CLARKSVILLE, TX 75426 TOLL FREE: 866-607-0453 WWW.EKENAMILLWORK.COM