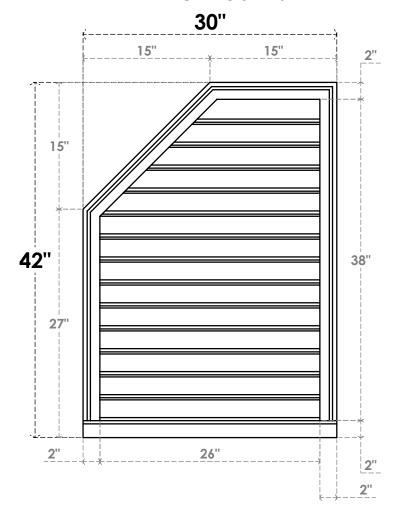

## GVPOL30X4203SF

30"W X 42"H HALF OCTAGON TOP LEFT SURFACE MOUNT PVC GABLE VENT: FUNCTIONAL, W/ 2"W X 2"P BRICKMOULD SILL FRAME

**VENTING AREA: 77.39 SQ IN** LOUVER HEIGHT: 2 3/4"

LOUVER QTY: 14

**FRONT** 