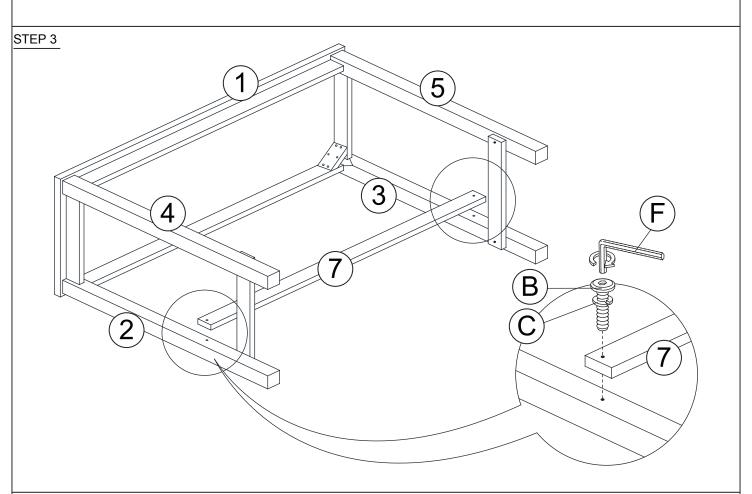

|         |       |  |

| PARTS LIS | Τ |
|-----------|---|
|-----------|---|

| PARTOLIST |                     |         |       |  |
|-----------|---------------------|---------|-------|--|
| ITEM      | DESCRIPTION         | DRAWING | QTY   |  |
| 1         | TABLE TOP           |         | 1 PC  |  |
| 2         | TABLE LEG (i)       |         | 1 PC  |  |
| 3         | TABLE LEG (ii)      |         | 1 PC  |  |
| 4         | TABLE LEG (iii)     |         | 1 PC  |  |
| 5         | TABLE LEG (iv)      |         | 1 PC  |  |
| 6         | LEG SUPPORT (SHORT) |         | 2 PCS |  |
| 7         | LEG SUPPORT (LONG)  |         | 1 PC  |  |
|           |                     |         |       |  |

# PARTS 'LOCATION



# **ASSEMBLY INSTRUCTION** STEP 1 6 6 STEP 2 STEP 2.1 **STEP 2.2**