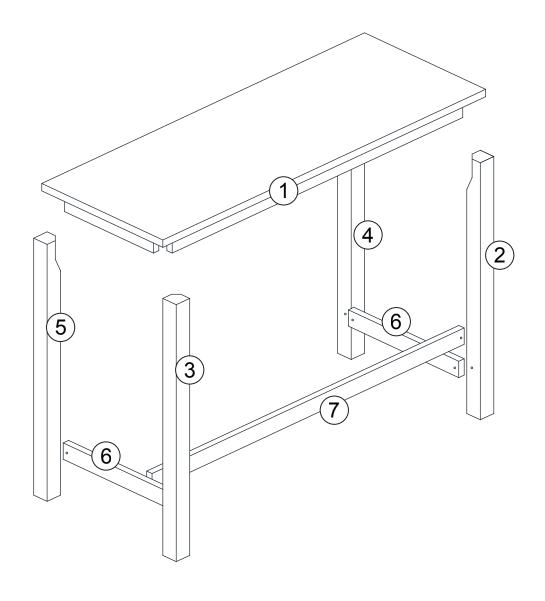

| PARTS LIS | Τ |
|-----------|---|
|-----------|---|

| PARTOLIST |                     |         |       |  |
|-----------|---------------------|---------|-------|--|
| ITEM      | DESCRIPTION         | DRAWING | QTY   |  |
| 1         | TABLE TOP           |         | 1 PC  |  |
| 2         | TABLE LEG (i)       |         | 1 PC  |  |
| 3         | TABLE LEG (ii)      |         | 1 PC  |  |
| 4         | TABLE LEG (iii)     |         | 1 PC  |  |
| 5         | TABLE LEG (iv)      |         | 1 PC  |  |
| 6         | LEG SUPPORT (SHORT) |         | 2 PCS |  |
| 7         | LEG SUPPORT (LONG)  |         | 1 PC  |  |
|           |                     |         |       |  |

# PARTS 'LOCATION