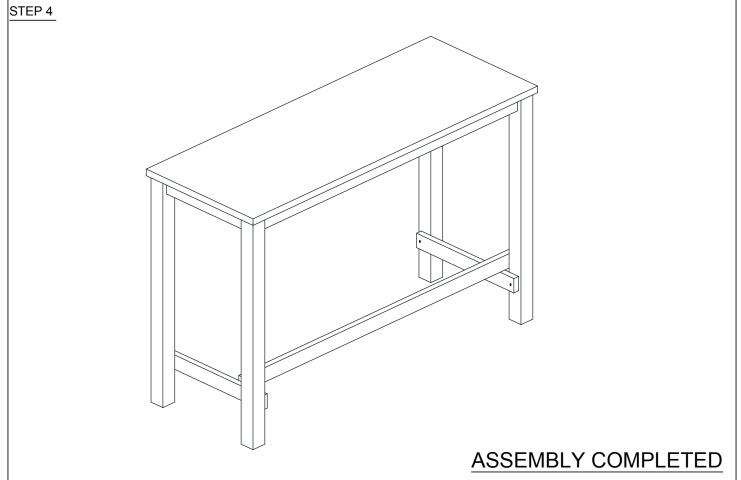

|         |       |  |

| PARTS LIS | Τ |
|-----------|---|
|-----------|---|

| PARTOLIST |                     |         |       |  |
|-----------|---------------------|---------|-------|--|
| ITEM      | DESCRIPTION         | DRAWING | QTY   |  |
| 1         | TABLE TOP           |         | 1 PC  |  |
| 2         | TABLE LEG (i)       |         | 1 PC  |  |
| 3         | TABLE LEG (ii)      |         | 1 PC  |  |
| 4         | TABLE LEG (iii)     |         | 1 PC  |  |
| 5         | TABLE LEG (iv)      |         | 1 PC  |  |
| 6         | LEG SUPPORT (SHORT) |         | 2 PCS |  |
| 7         | LEG SUPPORT (LONG)  |         | 1 PC  |  |
|           |                     |         |       |  |

# PARTS 'LOCATION



# **ASSEMBLY INSTRUCTION** STEP 1 6 6 STEP 2 STEP 2.1 **STEP 2.2**