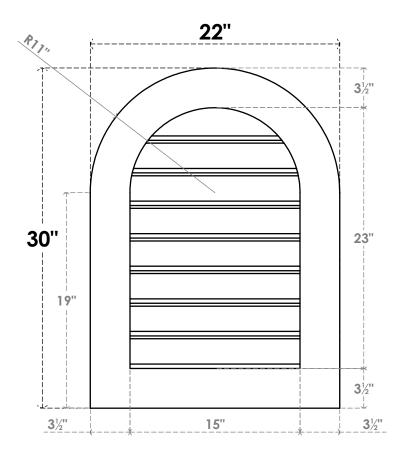

## GVPRT22X3001SF

22"W X 30"H ROUND TOP SURFACE MOUNT PVC GABLE VENT: FUNCTIONAL, W/ 3-1/2"W X 1"P STANDARD FRAME

**VENTING AREA: 25.49 SQ IN** 

LOUVER HEIGHT: 2 7/8"

LOUVER QTY: 8

**FRONT** 

SIDE

1. INSTALLATION TO BE COMPLETED IN ACCORDANCE WITH MANUFACTURER'S SPECIFICATIONS. 2. DRAWING MAY NOT BE TO SCALE