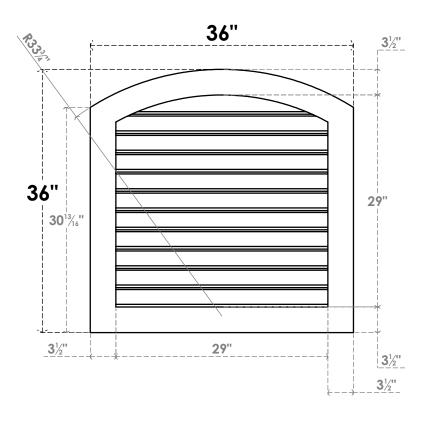

## GVPAR36X3601SF

36"W X 36"H ARCH TOP SURFACE MOUNT PVC GABLE VENT: FUNCTIONAL, W/ 3-1/2"W X 1"P STANDARD FRAME

**FRONT** 

SIDE

**VENTING AREA: 70.04 SQ IN** 

LOUVER HEIGHT: 2 5/8"

LOUVER QTY: 11

EKENA MILLWORK 2300 WEST MAIN ST. CLARKSVILLE, TX 75426 TOLL FREE: 866-607-0453 WWW.EKENAMILLWORK.COM