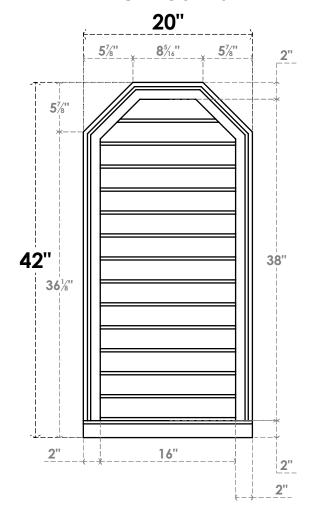

## GVPOT20X4203SN

20"W X 42"H OCTAGONAL TOP SURFACE MOUNT PVC GABLE VENT: NON-FUNCTIONAL, W/ 2"W X 2"P BRICKMOULD SILL FRAME

LOUVER HEIGHT: 2 3/4"

LOUVER QTY: 14

**FRONT** 

SIDE

EKENA MILLWORK 2300 WEST MAIN ST. CLARKSVILLE, TX 75426 TOLL FREE: 866-607-0453 WWW.EKENAMILLWORK.COM