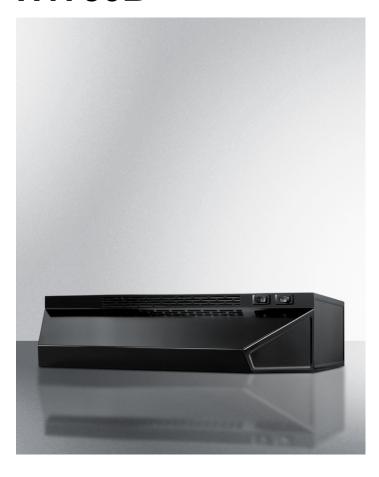

# H1730B

5" x 30" x 18" (H x W x D)

30 inch wide ductless range hood in black finish

#### **Highlights:**

Designed for ductless (recirculating) operation

30" wide range hood to match 30" ranges

Features include two-speed fan, switchable light, and combination aluminum-charcoal filter

#### **Product Features:**

| Ductless range hood      | Use for recirculating operation                                                |  |
|--------------------------|--------------------------------------------------------------------------------|--|
| 30 inch width            | Designed to match 30 inch ranges; also available in 20, 24, and 36 inch widths |  |
| Black finish             | Stainless steel and white range hoods also available in this size and series   |  |
| Aluminum-charcoal filter | Provides thorough filtering to reduce odors                                    |  |
| Light                    | Switchable light offers more convenience in your kitchen                       |  |
| Two-speed fan            | Variable speed for more venitlation options                                    |  |
| Made in the USA          | Solidly constructed for years of use                                           |  |
| More sizes available     | Additional sizes can be specially ordered (minimums apply)                     |  |