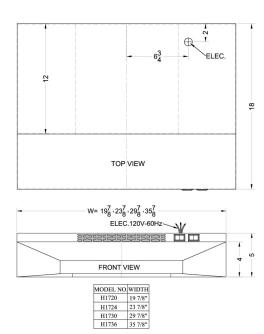

### **H1730B Specifications:**

| Overview               |                   |
|------------------------|-------------------|
| Height of Cabinet      | 5.0" (13 cm)      |
| Width                  | 30.0" (76 cm)     |
| Depth                  | 18.0" (46 cm)     |
| Cabinet                | Black             |
| Weight                 | 15.0 lbs. (7 kg)  |
| Shipping Weight        | 17.0 lbs. (8 kg)  |
| Estimated Time to Ship | Next day shipping |
| Parts & Labor Warranty | 1 Year            |