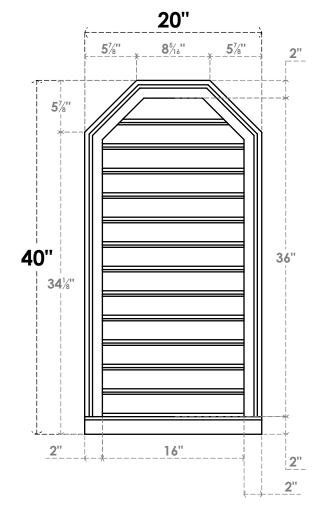

## GVPOT20X4003SF

20"W X 40"H OCTAGONAL TOP SURFACE MOUNT PVC GABLE VENT: FUNCTIONAL, W/ 2"W X 2"P **BRICKMOULD SILL FRAME** 

**VENTING AREA: 47.04 SQ IN** 

LOUVER HEIGHT: 2 3/4"

LOUVER QTY: 13

**FRONT** 

SIDE