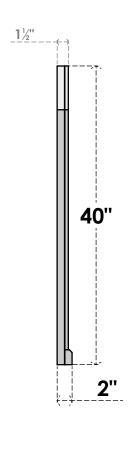

## GVPOT20X4003SF

20"W X 40"H OCTAGONAL TOP SURFACE MOUNT PVC GABLE VENT: FUNCTIONAL, W/ 2"W X 2"P **BRICKMOULD SILL FRAME** 

**VENTING AREA: 47.04 SQ IN** 

LOUVER HEIGHT: 2 3/4"

LOUVER QTY: 13

**FRONT** 

SIDE