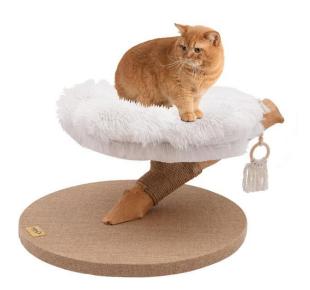

## **Specifications**

Color: Log Color, White

Martial: Particle Board, Fruit Branch, Iron, Flannel

Target Species: Cat Style: Modern

Assembly Required: Yes

Specific Uses For Product: Indoor Mounting Type: Floor Mount

Load-bearing Capacity: 5kg/11.02lbs

Base Size(D\*H):59\*4cm/23.2\*1.6inch Soft Cushion Diameter: 52cm/20.5in Soft Cushion Thickness: 10cm/3.9in Overall Product Height: 28cm/11in

1\* Cat Nest 1\*Flower Soft Cushion 1\*English Diagram All Accessories for Assembly

## **Application**

It applies to cats that weigh less than 11.02 lbs and is suitable for homes, pet shops, living rooms, bedrooms, balconies, and other places where cats can interact and rest.