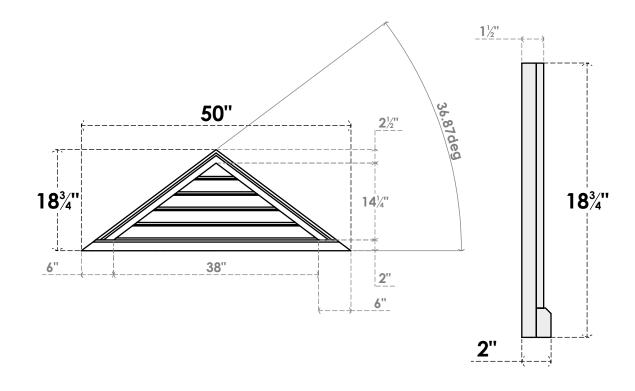

## GVPTR50X1903SF

50"W X 18-3/4"H TRIANGLE SURFACE MOUNT PVC GABLE VENT 9/12 PITCH: FUNCTIONAL, W/ 2"W X 2"P BRICKMOULD SILL FRAME

**VENTING AREA: 19 SQ IN** LOUVER HEIGHT: 2 7/8"

LOUVER QTY: 5

**FRONT** 

SIDE

1. INSTALLATION TO BE COMPLETED IN ACCORDANCE WITH MANUFACTURER'S SPECIFICATIONS. 2. DRAWING MAY NOT BE TO SCALE

3. THIS DRAWING IS INTENDED FOR DESIGN AND PLANNING PURPOSES ONLY.

4. ALL INFORMATION CONTAINED HEREIN WAS CURRENT AT THE TIME OF DEVELOPMENT BUT MUST BE REVIEWED AND APPROVED BY THE PRODUCT MANUFACTURER TO BE CONSIDERED ACCURATE.

5. ARCHITECTURAL GRADE PVC PRODUCTS ARE MADE FROM EXPANDED CELLULAR PVC AND COME NATURALLY WHITE BUT MAY BE

**PAINTED** 

EKENA MILLWORK 2300 WEST MAIN ST. CLARKSVILLE, TX 75426 TOLL FREE: 866-607-0453 WWW.EKENAMILLWORK.COM