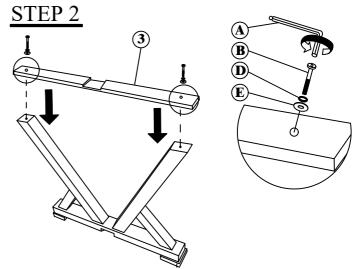

| PARTS LIST |                      |       |  |
|------------|----------------------|-------|--|
| NO.        | COMPONENT            | QTY.  |  |
| 1          | TABLE TOP            | 1 PCS |  |
| 2          | UPPER MOUNTING PLATE | 1 PCS |  |
| 3          | LOWER MOUNTING PLATE | 1 PCS |  |
| 4          | LEG ASSEMBLY         | 4 PCS |  |
| 5          | UPPER LEG BASE       | 1 PCS |  |
| 6          | LOWER LEG BASE       | 1 PCS |  |

| HARDWARE LIST |                                   |        |  |
|---------------|-----------------------------------|--------|--|
| NO.           | DESCRIPTION                       | QTY.   |  |
| A             | ALLEN KEY M4 x 100MM              | 1 PCS  |  |
| В             | JCBC BOLT M6 x 35MM               | 10 PCS |  |
| С             | JCBC BOLT M6 x 70MM               | 8 PCS  |  |
| D             | SPRING WASHER M6 x 13MM <b>()</b> | 17 PCS |  |
| Е             | FLAT WASHER M6 x 19MM 0           | 17 PCS |  |
| F             | ADJUSTABLE LEG LEVELER •          | 4 PCS  |  |