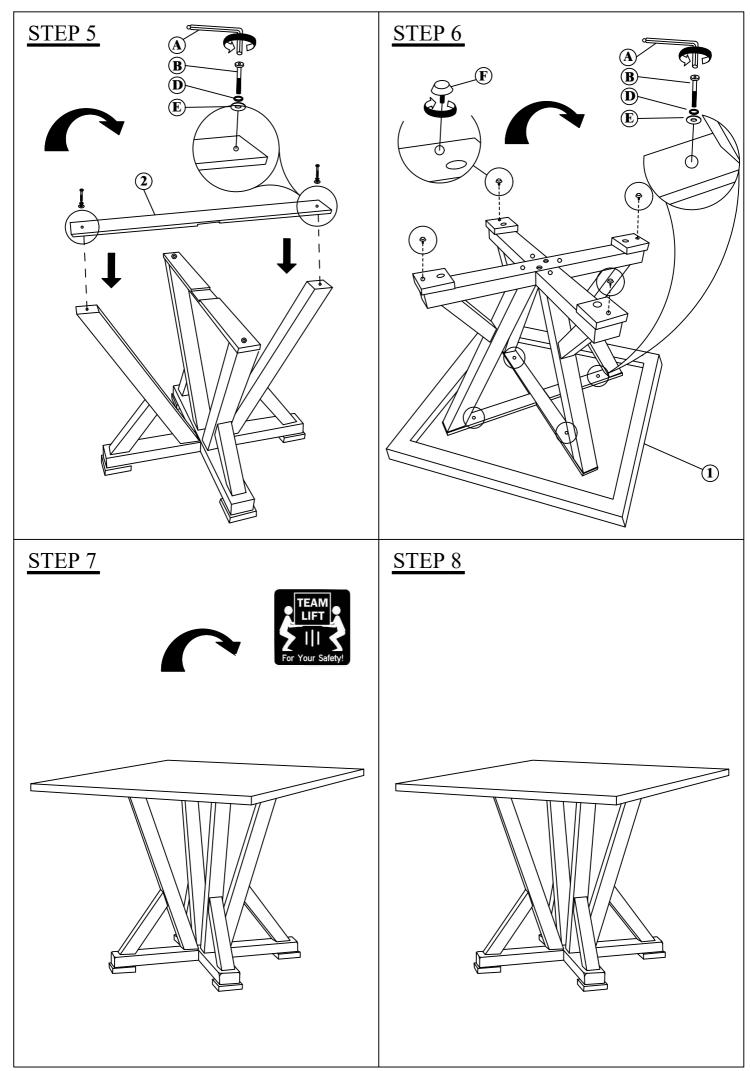

| PARTS LIST |                      |       |  |
|------------|----------------------|-------|--|
| NO.        | COMPONENT            | QTY.  |  |
| 1          | TABLE TOP            | 1 PCS |  |
| 2          | UPPER MOUNTING PLATE | 1 PCS |  |
| 3          | LOWER MOUNTING PLATE | 1 PCS |  |
| 4          | LEG ASSEMBLY         | 4 PCS |  |
| 5          | UPPER LEG BASE       | 1 PCS |  |
| 6          | LOWER LEG BASE       | 1 PCS |  |

| HARDWARE LIST |                                   |        |  |
|---------------|-----------------------------------|--------|--|
| NO.           | DESCRIPTION                       | QTY.   |  |
| A             | ALLEN KEY M4 x 100MM              | 1 PCS  |  |
| В             | JCBC BOLT M6 x 35MM               | 10 PCS |  |
| С             | JCBC BOLT M6 x 70MM               | 8 PCS  |  |
| D             | SPRING WASHER M6 x 13MM <b>()</b> | 17 PCS |  |
| Е             | FLAT WASHER M6 x 19MM 0           | 17 PCS |  |
| F             | ADJUSTABLE LEG LEVELER •          | 4 PCS  |  |