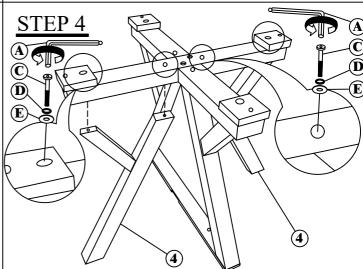

| PARTS LIST |                      |       |  |
|------------|----------------------|-------|--|
| NO.        | COMPONENT            | QTY.  |  |
| 1          | TABLE TOP            | 1 PCS |  |
| 2          | UPPER MOUNTING PLATE | 1 PCS |  |
| 3          | LOWER MOUNTING PLATE | 1 PCS |  |
| 4          | LEG ASSEMBLY         | 4 PCS |  |
| 5          | UPPER LEG BASE       | 1 PCS |  |
| 6          | LOWER LEG BASE       | 1 PCS |  |

| HARDWARE LIST |                                   |        |  |
|---------------|-----------------------------------|--------|--|
| NO.           | DESCRIPTION                       | QTY.   |  |
| A             | ALLEN KEY M4 x 100MM              | 1 PCS  |  |
| В             | JCBC BOLT M6 x 35MM               | 10 PCS |  |
| С             | JCBC BOLT M6 x 70MM               | 8 PCS  |  |
| D             | SPRING WASHER M6 x 13MM <b>()</b> | 17 PCS |  |
| Е             | FLAT WASHER M6 x 19MM 0           | 17 PCS |  |
| F             | ADJUSTABLE LEG LEVELER •          | 4 PCS  |  |