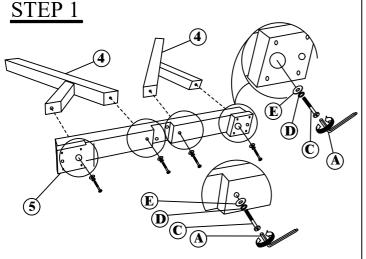

| PARTS LIST |                      |       |  |
|------------|----------------------|-------|--|
| NO.        | COMPONENT            | QTY.  |  |
| 1          | TABLE TOP            | 1 PCS |  |
| 2          | UPPER MOUNTING PLATE | 1 PCS |  |
| 3          | LOWER MOUNTING PLATE | 1 PCS |  |
| 4          | LEG ASSEMBLY         | 4 PCS |  |
| 5          | UPPER LEG BASE       | 1 PCS |  |
| 6          | LOWER LEG BASE       | 1 PCS |  |

| HARDWARE LIST |                                   |        |  |
|---------------|-----------------------------------|--------|--|
| NO.           | DESCRIPTION                       | QTY.   |  |
| A             | ALLEN KEY M4 x 100MM              | 1 PCS  |  |
| В             | JCBC BOLT M6 x 35MM               | 10 PCS |  |
| С             | JCBC BOLT M6 x 70MM               | 8 PCS  |  |
| D             | SPRING WASHER M6 x 13MM <b>()</b> | 17 PCS |  |
| Е             | FLAT WASHER M6 x 19MM 0           | 17 PCS |  |
| F             | ADJUSTABLE LEG LEVELER •          | 4 PCS  |  |