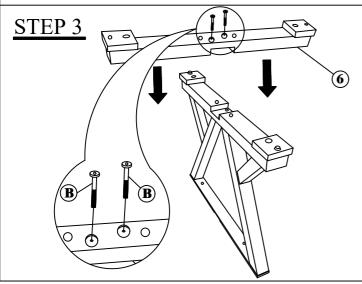

| PARTS LIST |                      |       |  |
|------------|----------------------|-------|--|
| NO.        | COMPONENT            | QTY.  |  |
| 1          | TABLE TOP            | 1 PCS |  |
| 2          | UPPER MOUNTING PLATE | 1 PCS |  |
| 3          | LOWER MOUNTING PLATE | 1 PCS |  |
| 4          | LEG ASSEMBLY         | 4 PCS |  |
| 5          | UPPER LEG BASE       | 1 PCS |  |
| 6          | LOWER LEG BASE       | 1 PCS |  |

| HARDWARE LIST |                                   |        |  |
|---------------|-----------------------------------|--------|--|
| NO.           | DESCRIPTION                       | QTY.   |  |
| A             | ALLEN KEY M4 x 100MM              | 1 PCS  |  |
| В             | JCBC BOLT M6 x 35MM               | 10 PCS |  |
| С             | JCBC BOLT M6 x 70MM               | 8 PCS  |  |
| D             | SPRING WASHER M6 x 13MM <b>()</b> | 17 PCS |  |
| Е             | FLAT WASHER M6 x 19MM 0           | 17 PCS |  |
| F             | ADJUSTABLE LEG LEVELER •          | 4 PCS  |  |