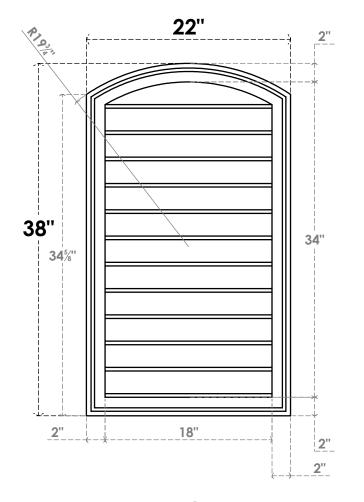

## GVPAR22X3802SN

22"W X 38"H ARCH TOP SURFACE MOUNT PVC GABLE VENT: NON-FUNCTIONAL, W/ 2"W X 1-1/2"P **BRICKMOULD FRAME** 

**FRONT** 

SIDE

LOUVER HEIGHT: 2 7/8"

LOUVER QTY: 12

**EKENA MILLWORK** 2300 WEST MAIN ST. CLARKSVILLE, TX 75426 TOLL FREE: 866-607-0453 WWW.EKENAMILLWORK.COM