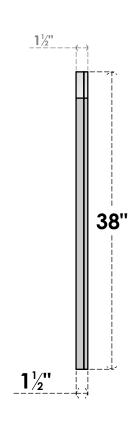

## GVPAR22X3802SN

22"W X 38"H ARCH TOP SURFACE MOUNT PVC GABLE VENT: NON-FUNCTIONAL, W/ 2"W X 1-1/2"P **BRICKMOULD FRAME** 

**FRONT** 

SIDE

LOUVER HEIGHT: 2 7/8"

LOUVER QTY: 12

**EKENA MILLWORK** 2300 WEST MAIN ST. CLARKSVILLE, TX 75426 TOLL FREE: 866-607-0453 WWW.EKENAMILLWORK.COM