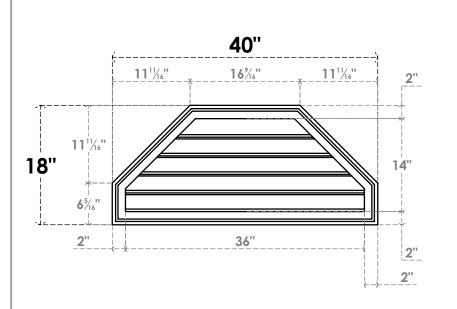

## GVPOT40X1802SF

40"W X 18"H OCTAGONAL TOP SURFACE MOUNT PVC GABLE VENT: FUNCTIONAL, W/ 2"W X 1-1/2"P BRICKMOULD FRAME

**VENTING AREA: 28.58 SQ IN** 

LOUVER HEIGHT: 2 3/4"

LOUVER QTY: 5

**FRONT** 

SIDE

EKENA MILLWORK 2300 WEST MAIN ST. CLARKSVILLE, TX 75426 TOLL FREE: 866-607-0453 WWW.EKENAMILLWORK.COM