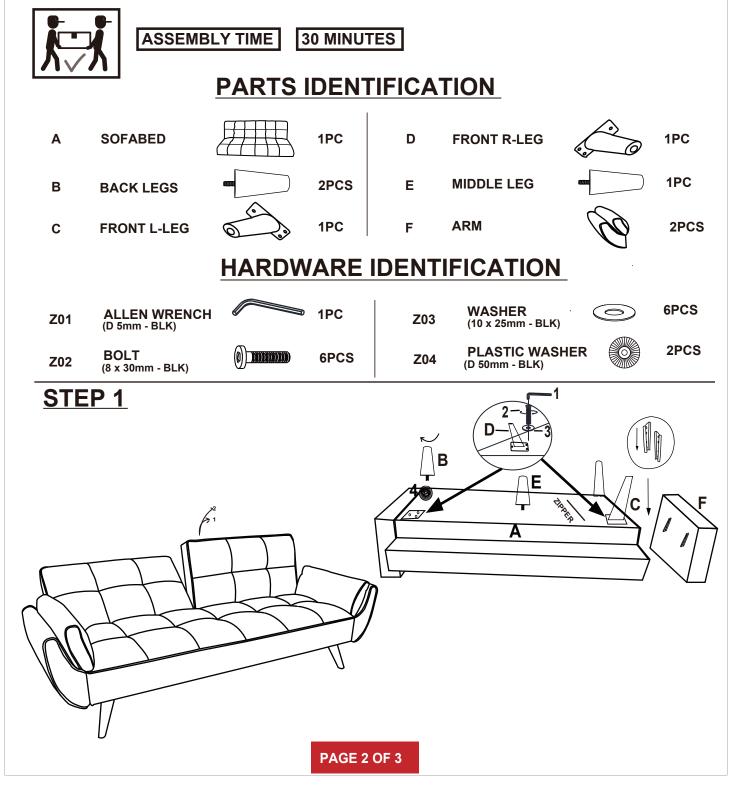

## **ASSEMBLY INSTRUCTIONS**

## ASSEMBLY TIPS:

- 1. Remove hardware from box and sort by size.
- 2. Please check to see that all hardware and parts are present prior to start of assembly.
- 3. Please follow attached instructions in the same sequence as numbered to assure fast & easy assembly. WARNING!

1. Don't attempt to repair or modify parts that are broken or defective. Please contact the store immediately.

2. This product is for home use only and not intended for commercial establishments.