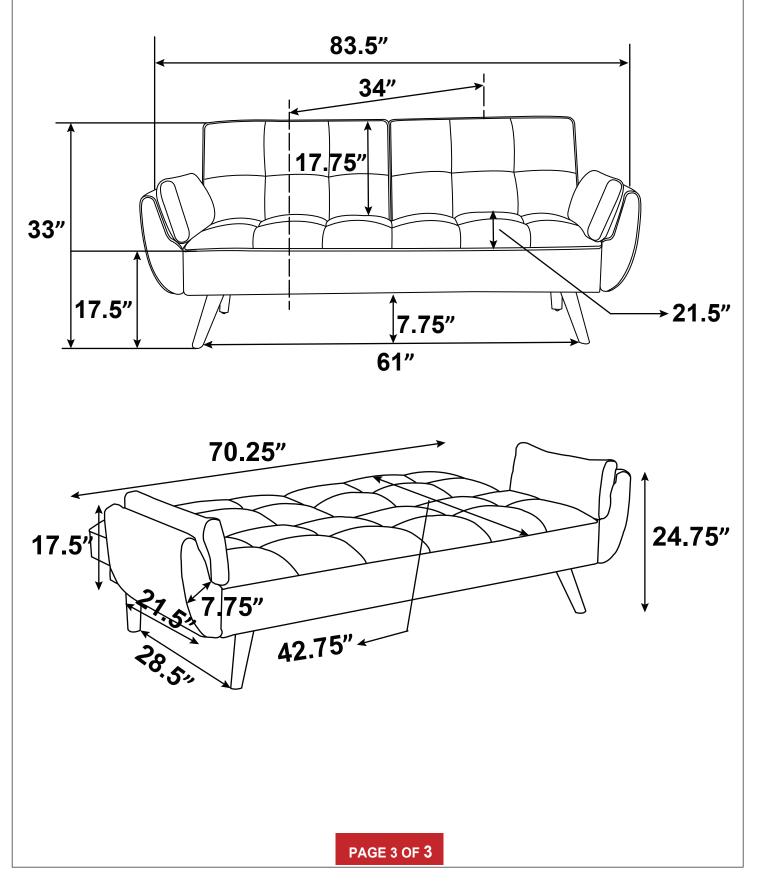

## **ASSEMBLY INSTRUCTIONS**



Fine Furniture for every stage of life



PAGE 1 OF 3

## **ASSEMBLY INSTRUCTIONS**

## ASSEMBLY TIPS:

- 1. Remove hardware from box and sort by size.
- 2. Please check to see that all hardware and parts are present prior to start of assembly.
- 3. Please follow attached instructions in the same sequence as numbered to assure fast & easy assembly. WARNING!



1. Don't attempt to repair or modify parts that are broken or defective. Please contact the store immediately.

2. This product is for home use only and not intended for commercial establishments.



## ASSEMBLY INSTRUCTIONS PRODUCT DIMENSION (Note: Dimension tolerance ±5%)