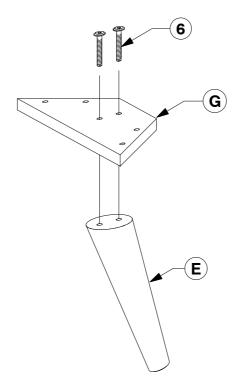

# 0004 King Bed Assembly Instructions

**5** Fit the Post (E) to the Support Panel (G).

8 Bolt the Post & Support Panel (E & G) to the Side Rail (C).

Page 3 of 5

Bolt the Long Support (D) to the Center Rail Brackets (13) on the Headboard & A/B Footboard Panel (A & B). D  $\bigcirc$ 5 13 (c)**13** B