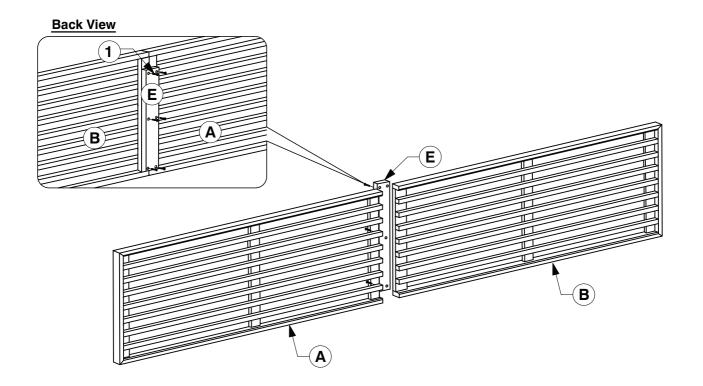

#### 0228 Queen Headboard

**Assembly Instructions** 

Assemble Headboard Center (E) to the Headboard Panel Left (A) and Headboard Panel Right (B).

### 0228 King Headboard

**Assembly Instructions** 

Assemble Headboard Center (E) to the Headboard Panel Left (A) and Headboard Panel Right (B).