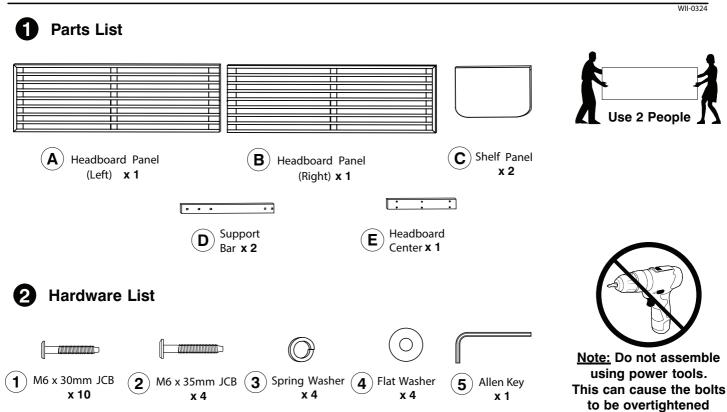

#### 0228 Queen Headboard

**Assembly Instructions** 

Assemble Headboard Center (E) to the Headboard Panel Left (A) and Headboard Panel Right (B).

### 0228 King Headboard

**Assembly Instructions** 

Assemble Headboard Center (E) to the Headboard Panel Left (A) and Headboard Panel Right (B).