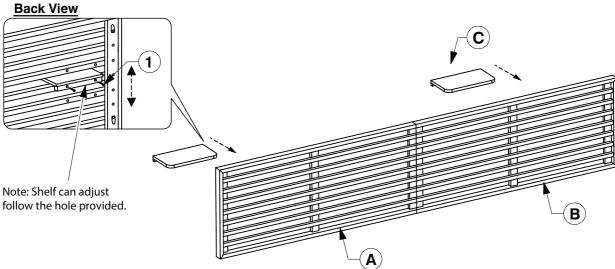

#### 0228 Queen Headboard

**Assembly Instructions** 

4 Fit the Shelf Panel (C) to Headboard Panel (A & B).

### 0228 King Headboard Assembly Instructions

4 Fit the Shelf Panel (C) to Headboard Panel (A & B).

WII-0324

**Assembly Instructions** 