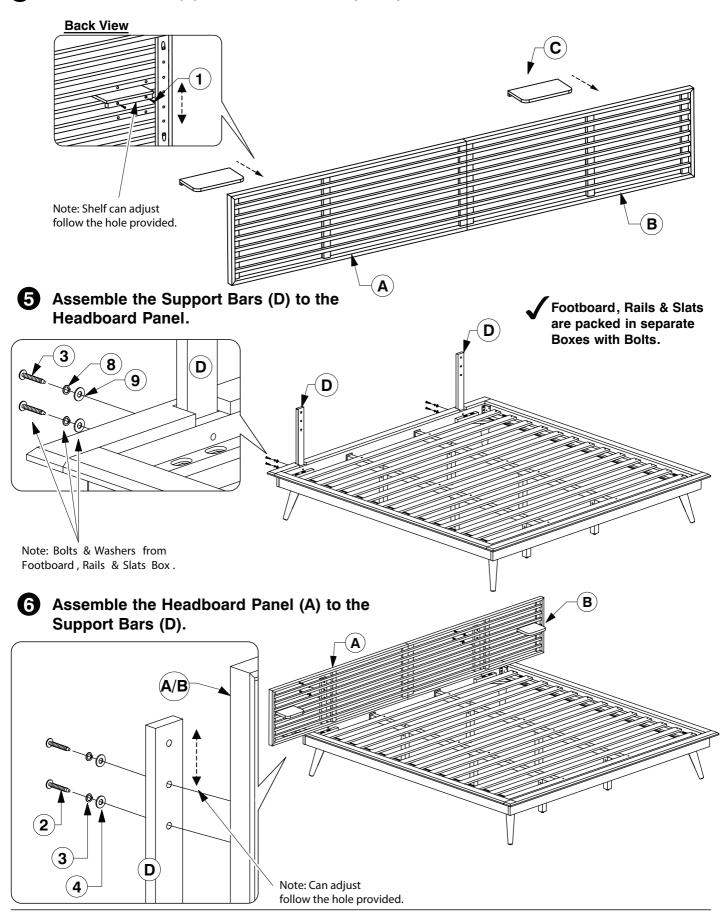

#### 0228 Queen Headboard

**Assembly Instructions** 

4 Fit the Shelf Panel (C) to Headboard Panel (A & B).

### 0228 King Headboard Assembly Instructions

4 Fit the Shelf Panel (C) to Headboard Panel (A & B).

WII-0324

**Assembly Instructions** 