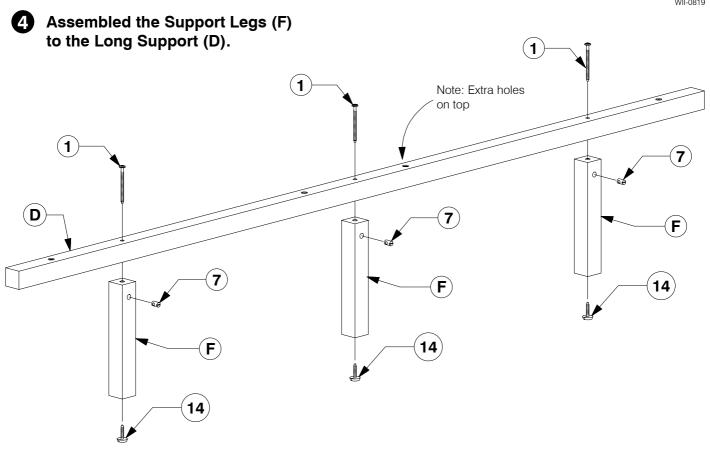

# 0004 King Bed Assembly Instructions

**5** Fit the Post (E) to the Support Panel (G).

8 Bolt the Post & Support Panel (E & G) to the Side Rail (C).

Page 3 of 5

Bolt the Long Support (D) to the Center Rail Brackets (13) on the Headboard & A/B Footboard Panel (A & B). D  $\bigcirc$ 5 13 (c)**13** B