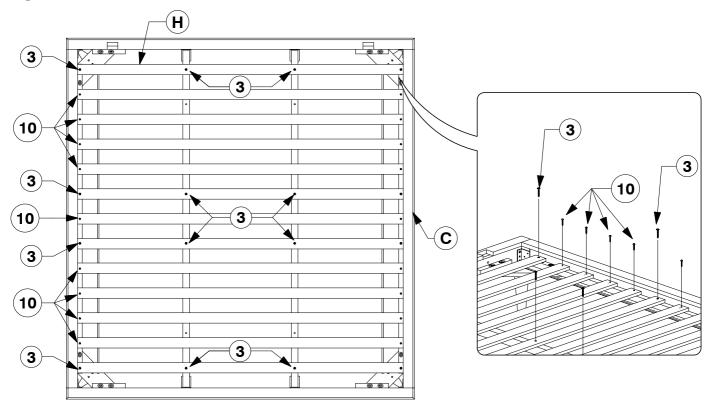

Panel Right (B).



#### 0228 Queen Headboard

**Assembly Instructions** 

4 Fit the Shelf Panel (C) to Headboard Panel (A & B).







### 0228 King Headboard

**Assembly Instructions** 



Assemble Headboard Center (E) to the Headboard Panel Left (A) and Headboard Panel Right (B).



### 0228 King Headboard Assembly Instructions

4 Fit the Shelf Panel (C) to Headboard Panel (A & B).



WII-0324

**Assembly Instructions** 



# 0004 King Bed Assembly Instructions



**5** Fit the Post (E) to the Support Panel (G).





8 Bolt the Post & Support Panel (E & G) to the Side Rail (C).



Page 3 of 5



Bolt the Long Support (D) to the Center Rail Brackets (13) on the Headboard & A/B Footboard Panel (A & B). D  $\bigcirc$ 5 13 (c)**13** B

Bolt & screw the Bed Slats (H) to the Side Rail (C).