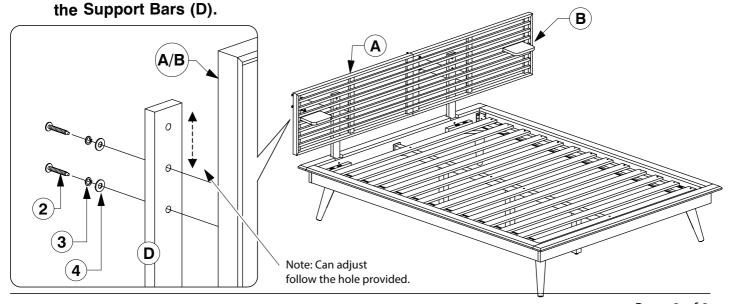

#### 0228 Queen Headboard

**Assembly Instructions** 



Assemble Headboard Center (E) to the Headboard Panel Left (A) and Headboard Panel Right (B).



#### 0228 Queen Headboard

**Assembly Instructions** 

4 Fit the Shelf Panel (C) to Headboard Panel (A & B).







### 0228 King Headboard

**Assembly Instructions** 



Assemble Headboard Center (E) to the Headboard Panel Left (A) and Headboard Panel Right (B).



### 0228 King Headboard Assembly Instructions

4 Fit the Shelf Panel (C) to Headboard Panel (A & B).



WII-0324

**Assembly Instructions** 



# 0004 King Bed Assembly Instructions



**5** Fit the Post (E) to the Support Panel (G).





8 Bolt the Post & Support Panel (E & G) to the Side Rail (C).



Page 3 of 5



Bolt the Long Support (D) to the Center Rail Brackets (13) on the Headboard & A/B Footboard Panel (A & B). D  $\bigcirc$ 5 13 (c)**13** B

Bolt & screw the Bed Slats (H) to the Side Rail (C).