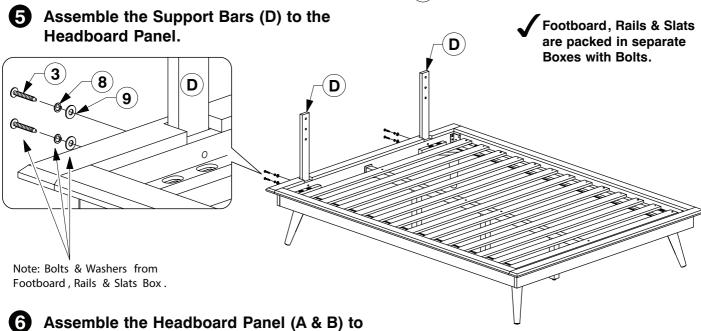

#### 0228 Queen Headboard

**Assembly Instructions** 



Assemble Headboard Center (E) to the Headboard Panel Left (A) and Headboard Panel Right (B).



#### 0228 Queen Headboard

**Assembly Instructions** 

4 Fit the Shelf Panel (C) to Headboard Panel (A & B).







### 0228 King Headboard

**Assembly Instructions** 



Assemble Headboard Center (E) to the Headboard Panel Left (A) and Headboard Panel Right (B).



### 0228 King Headboard Assembly Instructions

4 Fit the Shelf Panel (C) to Headboard Panel (A & B).



WII-0324

**Assembly Instructions** 



# 0004 King Bed Assembly Instructions



**5** Fit the Post (E) to the Support Panel (G).





8 Bolt the Post & Support Panel (E & G) to the Side Rail (C).



Page 3 of 5



Bolt the Long Support (D) to the Center Rail Brackets (13) on the Headboard & A/B Footboard Panel (A & B). D  $\bigcirc$ 5 13 (c)**13** B

Bolt & screw the Bed Slats (H) to the Side Rail (C).