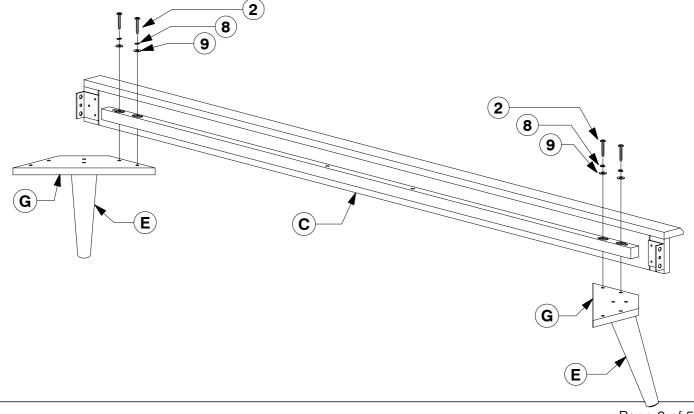

# 0004 King Bed Assembly Instructions

**5** Fit the Post (E) to the Support Panel (G).

8 Bolt the Post & Support Panel (E & G) to the Side Rail (C).

Page 3 of 5

Bolt the Long Support (D) to the Center Rail Brackets (13) on the Headboard & A/B Footboard Panel (A & B). D  $\bigcirc$ 5 13 (c)**13** B