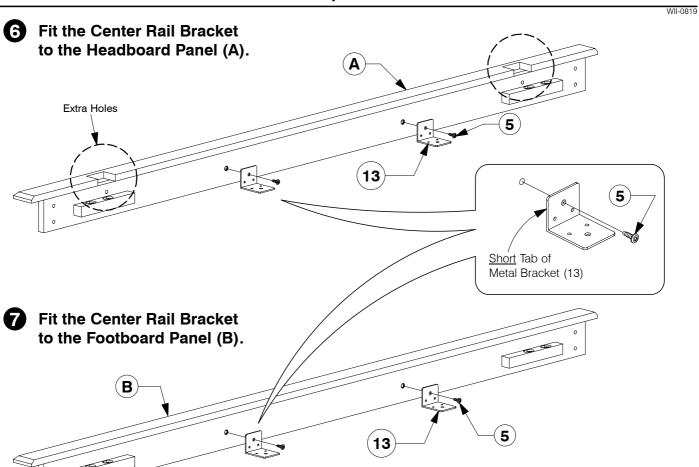

# 0004 King Bed Assembly Instructions

**5** Fit the Post (E) to the Support Panel (G).

8 Bolt the Post & Support Panel (E & G) to the Side Rail (C).

Page 3 of 5

Bolt the Long Support (D) to the Center Rail Brackets (13) on the Headboard & A/B Footboard Panel (A & B). D  $\bigcirc$ 5 13 (c)**13** B