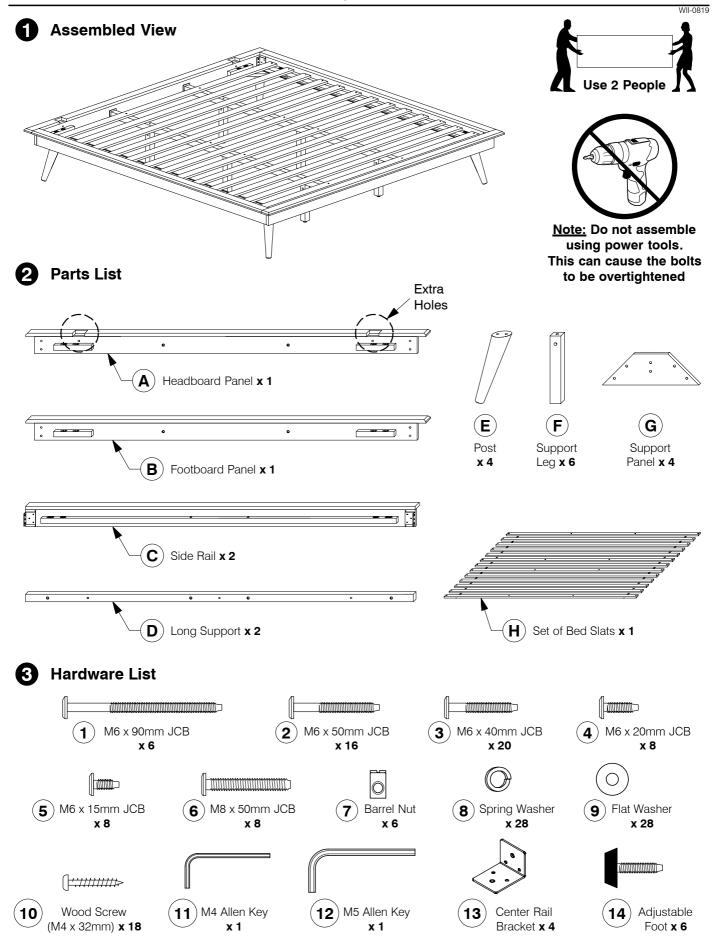

# 0004 King Bed Assembly Instructions

**5** Fit the Post (E) to the Support Panel (G).

8 Bolt the Post & Support Panel (E & G) to the Side Rail (C).

Page 3 of 5

Bolt the Long Support (D) to the Center Rail Brackets (13) on the Headboard & A/B Footboard Panel (A & B). D  $\bigcirc$ 5 13 (c)**13** B