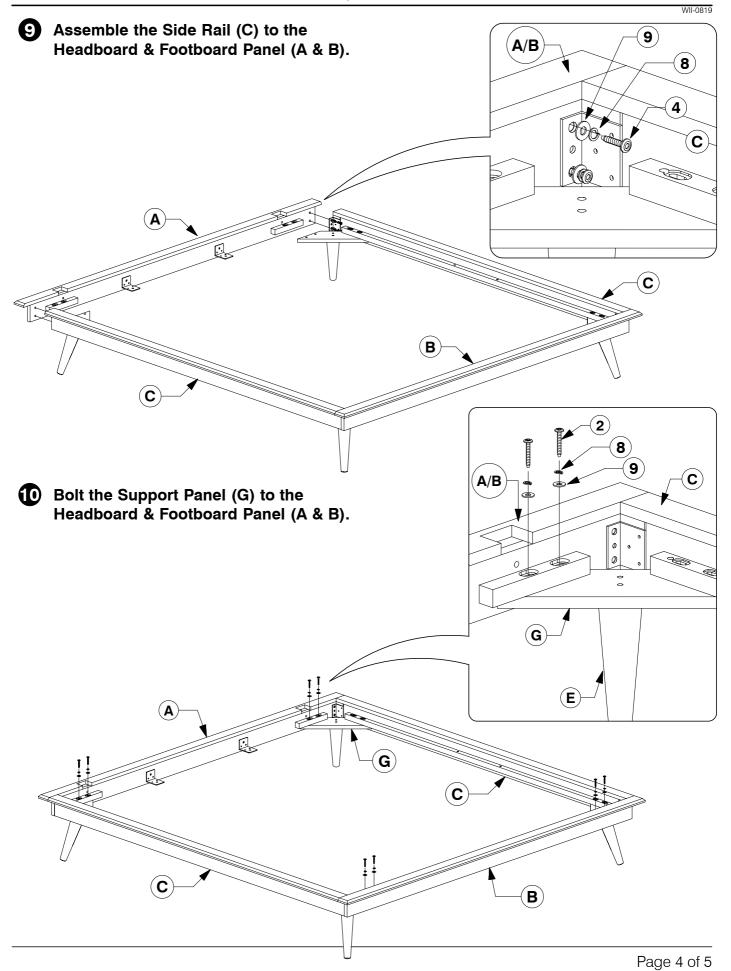

# 0004 King Bed Assembly Instructions

**5** Fit the Post (E) to the Support Panel (G).

8 Bolt the Post & Support Panel (E & G) to the Side Rail (C).

Page 3 of 5

Bolt the Long Support (D) to the Center Rail Brackets (13) on the Headboard & A/B Footboard Panel (A & B). D  $\bigcirc$ 5 13 (c)**13** B