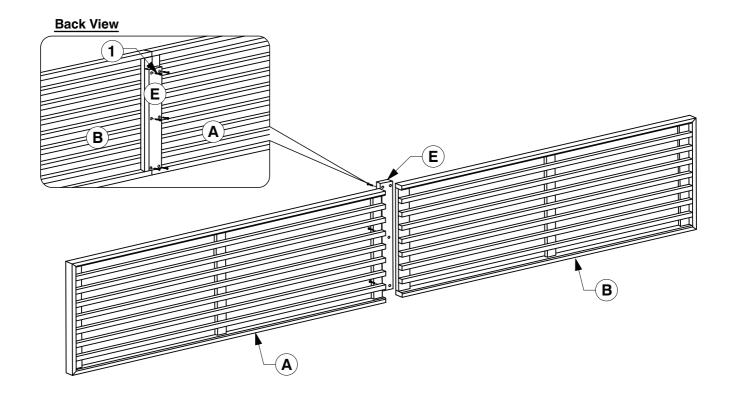

#### 0228 Queen Headboard

**Assembly Instructions** 

Assemble Headboard Center (E) to the Headboard Panel Left (A) and Headboard Panel Right (B).

### 0228 King Headboard

**Assembly Instructions** 

Assemble Headboard Center (E) to the Headboard Panel Left (A) and Headboard Panel Right (B).