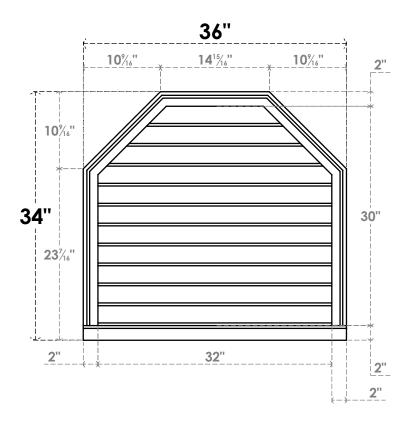

## GVPOT36X3403SN

36"W X 34"H OCTAGONAL TOP SURFACE MOUNT PVC GABLE VENT: NON-FUNCTIONAL, W/ 2"W X 2"P BRICKMOULD SILL FRAME

LOUVER HEIGHT: 2 3/4"

LOUVER QTY: 11

**FRONT** 

SIDE

EKENA MILLWORK 2300 WEST MAIN ST. CLARKSVILLE, TX 75426 TOLL FREE: 866-607-0453 WWW.EKENAMILLWORK.COM