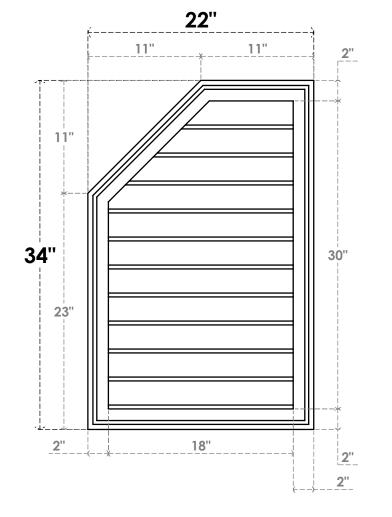

## GVPOL22X3402SN

22"W X 34"H HALF OCTAGON TOP LEFT SURFACE MOUNT PVC GABLE VENT: NON-FUNCTIONAL, W/ 2"W X 1-1/2"P BRICKMOULD FRAME

**FRONT** 

SIDE

LOUVER HEIGHT: 2 3/4" LOUVER QTY: 11

EKENA MILLWORK 2300 WEST MAIN ST. CLARKSVILLE, TX 75426 TOLL FREE: 866-607-0453 WWW.EKENAMILLWORK.COM