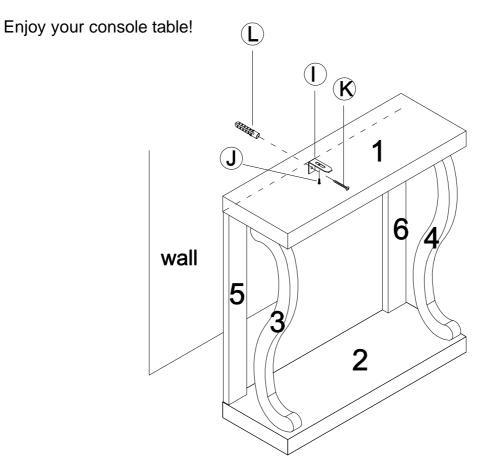

### Step3

\*Optional: Recommended mark hole before screwing into wall to ensure proper placement 1.Attach bracket (I) to top panel (1) using screws (J) as shown.

 Place unit against wall and mark bracket hole location. Drill hole and tap in anchor (L).
 Attach wall screw (K) through bracket (I) into plastic anchor (L).