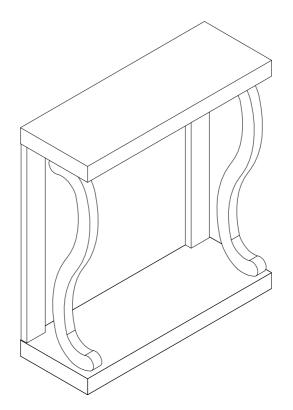

### **Console Table**

#### Please count and verify all parts before assembly

| <ul> <li>(1) Top Panel 1pc</li> <li>(2) Bottom Panel 1pc</li> <li>(3) Left Leg 1pc</li> <li>(4) Right Leg 1pc</li> </ul> | (5) Left Support<br>(6) Right Support | 1рс<br>1рс |  |
|--------------------------------------------------------------------------------------------------------------------------|---------------------------------------|------------|--|
|--------------------------------------------------------------------------------------------------------------------------|---------------------------------------|------------|--|