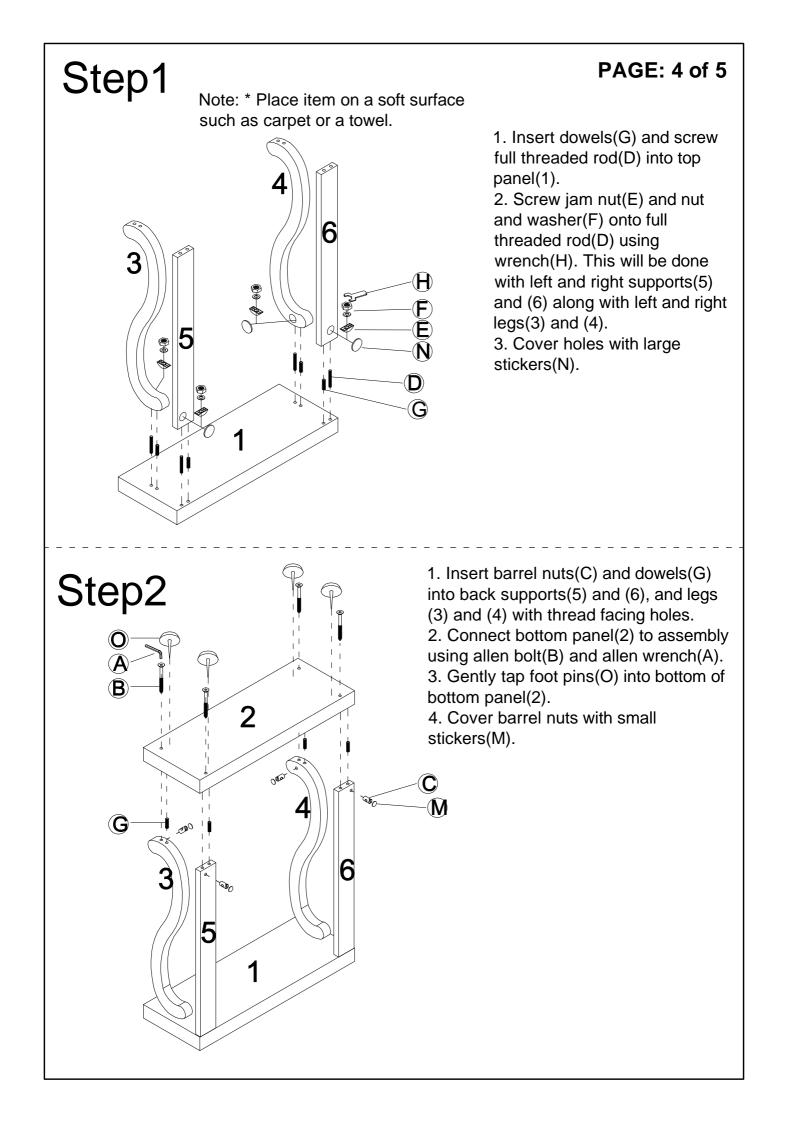

# HARDWARE IDENTIFICATION

| $\mathbf{O}$ |                                       | Allen Wrench                                                                    |            | M4        | 1pc                           |  |
|--------------|---------------------------------------|---------------------------------------------------------------------------------|------------|-----------|-------------------------------|--|
| 0            |                                       | Allen Bolt                                                                      |            | Ø6x85     | 4pcs                          |  |
| Θ            | (J                                    | Barrel Nut                                                                      |            | Ø10x15    | 4pcs                          |  |
| D            |                                       | Full thread Rod                                                                 |            | Ø8x60     | 4pcs                          |  |
| Θ            | <br>Ø                                 | Jam Washer                                                                      |            | M8        | 4pcs                          |  |
| 0            | <br><br>                              | Nut and Washer                                                                  |            | <u>M8</u> | 4pcs                          |  |
| G            |                                       | Dowel                                                                           |            | Ø8x25     | 8pcs                          |  |
| 0            | Ś                                     | Wrench                                                                          |            | M13       | 1pc                           |  |
| 0            | · · · · · · · · · · · · · · · · · · · | Bracket                                                                         | Bracket    |           | 1pc                           |  |
| 0            | (*)                                   | Screw                                                                           |            | Ø4x25     | 1pcs                          |  |
|              |                                       | Wall Screw                                                                      |            | Ø5x40     | <sup>-</sup> 1pc <sup>-</sup> |  |
| 0            |                                       | Plastic A                                                                       | Anchor     | Ø8x40     | 1pc                           |  |
|              |                                       | Small S                                                                         | ticker     | Ø20       | 4pcs                          |  |
|              |                                       | Large Sticker                                                                   |            | Ø45       | 4pcs                          |  |
| Ο            | Ŀ                                     | Foot Pir                                                                        | 1          |           | 4pcs                          |  |
| D            |                                       | Glue: For securing please apply to wood dowel first before inserting into panel |            | 1pc       |                               |  |
| ssembli      | ng the unit with cam                  | nlocks and wo                                                                   | od dowels. |           |                               |  |

Insert camlock, camlock must face bolt hole Gently screw cam dowel into the threaded anchor

lightly glue one end of wood dowel and tap into hole.

lightly glue dowel and connect to second panel by inserting dowels into holes

Gently screw the cam clockwise into locked position. Do not overtighten.