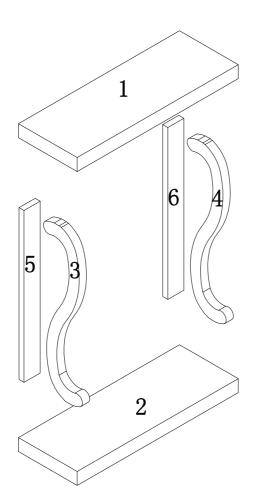

#### Please count and verify all parts before assembly

| <ul> <li>(1) Top Panel 1pc</li> <li>(2) Bottom Panel 1pc</li> <li>(3) Left Leg 1pc</li> <li>(4) Right Leg 1pc</li> </ul> | (5) Left Support<br>(6) Right Support | 1рс<br>1рс |  |
|--------------------------------------------------------------------------------------------------------------------------|---------------------------------------|------------|--|
|--------------------------------------------------------------------------------------------------------------------------|---------------------------------------|------------|--|