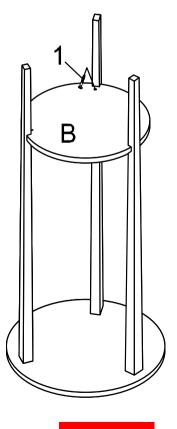

## ASSEMBLY INSTRUCTIONS



ACCENT TABLE

PAGE 1 OF 5

#### **ASSEMBLY INSTRUCTIONS**

#### **ASSEMBLY TIPS:**

- 1. Remove hardware from box and sort by size.
- 2. Please check to see that all hardware and parts are present prior to start of assembly.
- 3. Please follow attached instructions in the same sequence as numbered to assure fast & easy assembly.



#### **WARNING!**

- 1. Don't attempt to repair or modify parts that are broken or defective. Please contact the store immediately.
- 2. This product is for home use only and not intended for commercial establishments.



10 MINUTES

### **PARTS IDENTIFICATION**



#### HARDWARE IDENTIFICATION

1 SCREW (7 x 28mm RBW) 3PCS

# ASSEMBLY INSTRUCTIONS STEP 1



# STEP 2



PAGE 3 OF 5

# ASSEMBLY INSTRUCTIONS STEP 3 COMPLETE