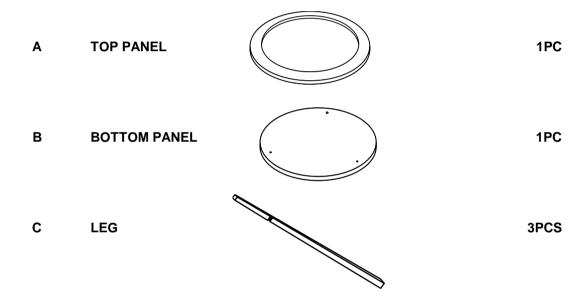

### **PARTS IDENTIFICATION**

#### HARDWARE IDENTIFICATION

1 SCREW (7 x 28mm RBW) 3PCS