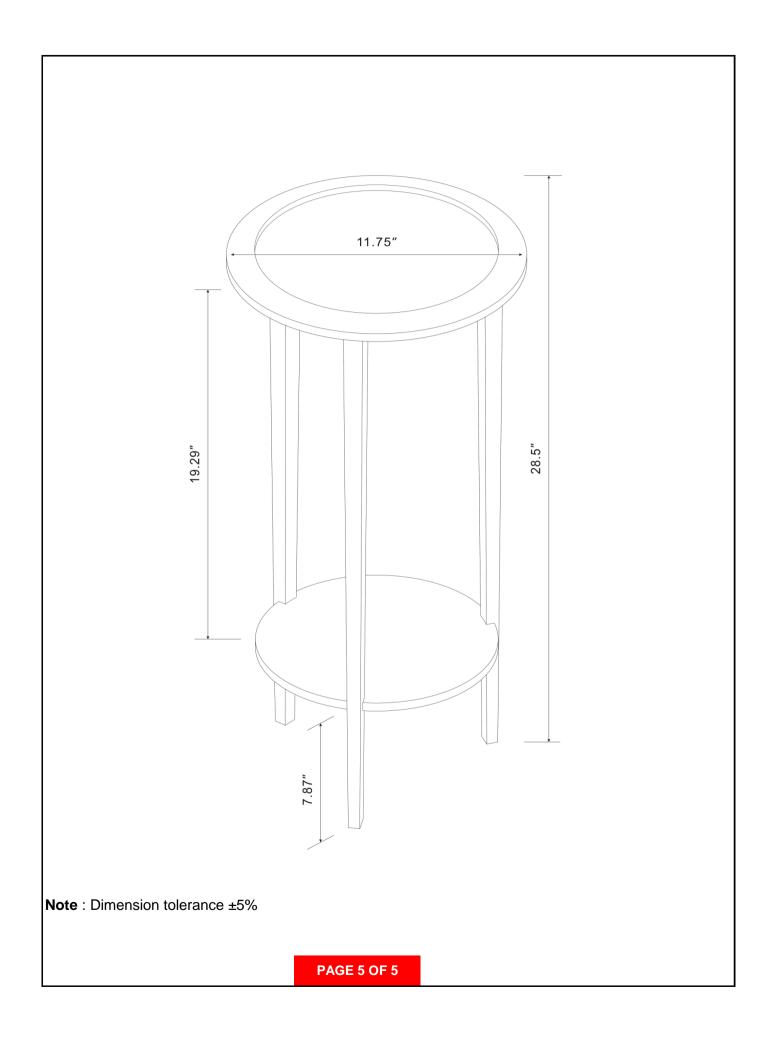

## ASSEMBLY INSTRUCTIONS



ACCENT TABLE

PAGE 1 OF 5

#### **ASSEMBLY INSTRUCTIONS**

#### **ASSEMBLY TIPS:**

- 1. Remove hardware from box and sort by size.
- 2. Please check to see that all hardware and parts are present prior to start of assembly.
- 3. Please follow attached instructions in the same sequence as numbered to assure fast & easy assembly.



#### **WARNING!**

- 1. Don't attempt to repair or modify parts that are broken or defective. Please contact the store immediately.
- 2. This product is for home use only and not intended for commercial establishments.



10 MINUTES

### **PARTS IDENTIFICATION**



#### HARDWARE IDENTIFICATION

1 SCREW (7 x 28mm RBW) 3PCS

# ASSEMBLY INSTRUCTIONS STEP 1



# STEP 2



PAGE 3 OF 5

# ASSEMBLY INSTRUCTIONS STEP 3 COMPLETE