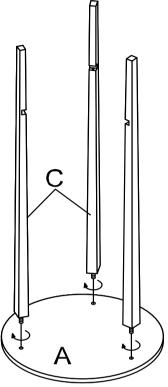

## ASSEMBLY INSTRUCTIONS



ACCENT TABLE

PAGE 1 OF 5

#### **ASSEMBLY INSTRUCTIONS**

#### **ASSEMBLY TIPS:**

- 1. Remove hardware from box and sort by size.
- 2. Please check to see that all hardware and parts are present prior to start of assembly.
- 3. Please follow attached instructions in the same sequence as numbered to assure fast & easy assembly.



#### **WARNING!**

- 1. Don't attempt to repair or modify parts that are broken or defective. Please contact the store immediately.
- 2. This product is for home use only and not intended for commercial establishments.



10 MINUTES

### **PARTS IDENTIFICATION**



#### HARDWARE IDENTIFICATION

1 SCREW (7 x 28mm RBW) 3PCS

# ASSEMBLY INSTRUCTIONS STEP 1



# STEP 2



PAGE 3 OF 5

# ASSEMBLY INSTRUCTIONS STEP 3 COMPLETE