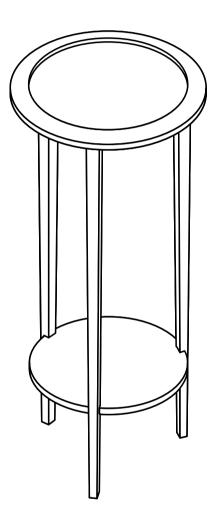

## ASSEMBLY INSTRUCTIONS



ACCENT TABLE

PAGE 1 OF 5

#### **ASSEMBLY INSTRUCTIONS**

#### **ASSEMBLY TIPS:**

- 1. Remove hardware from box and sort by size.
- 2. Please check to see that all hardware and parts are present prior to start of assembly.
- 3. Please follow attached instructions in the same sequence as numbered to assure fast & easy assembly.



#### **WARNING!**

- 1. Don't attempt to repair or modify parts that are broken or defective. Please contact the store immediately.
- 2. This product is for home use only and not intended for commercial establishments.



10 MINUTES

### **PARTS IDENTIFICATION**



#### HARDWARE IDENTIFICATION

1 SCREW (7 x 28mm RBW) 3PCS

# ASSEMBLY INSTRUCTIONS STEP 1



# STEP 2



PAGE 3 OF 5

# ASSEMBLY INSTRUCTIONS STEP 3 COMPLETE