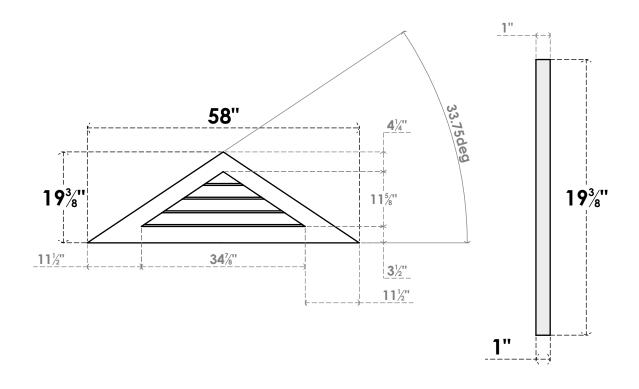

## GVPTR58X1901SN

58"W X 19-3/8"H TRIANGLE SURFACE MOUNT PVC GABLE VENT 8/12 PITCH: NON-FUNCTIONAL, W/ 3-1/2"W X 1"P STANDARD FRAME

**FRONT** 

SIDE

LOUVER HEIGHT: 2 7/8" LOUVER QTY: 4

1. INSTALLATION TO BE COMPLETED IN ACCORDANCE WITH MANUFACTURER'S SPECIFICATIONS. 2. DRAWING MAY NOT BE TO SCALE