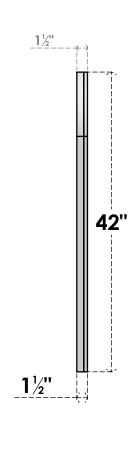

## GVPRT18X4202SF

18"W X 42"H ROUND TOP SURFACE MOUNT PVC GABLE VENT: FUNCTIONAL, W/ 2"W X 1-1/2"P **BRICKMOULD FRAME** 

VENTING AREA: 44.81 SQ IN

LOUVER HEIGHT: 2 3/4"

LOUVER QTY: 14

**FRONT** 

SIDE

1. INSTALLATION TO BE COMPLETED IN ACCORDANCE WITH MANUFACTURER'S SPECIFICATIONS. 2. DRAWING MAY NOT BE TO SCALE