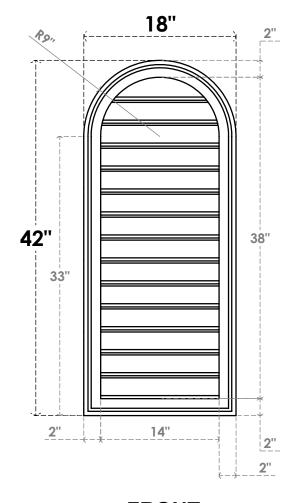

## GVPRT18X4202SF

18"W X 42"H ROUND TOP SURFACE MOUNT PVC GABLE VENT: FUNCTIONAL, W/ 2"W X 1-1/2"P **BRICKMOULD FRAME** 

VENTING AREA: 44.81 SQ IN

LOUVER HEIGHT: 2 3/4"

LOUVER QTY: 14

**FRONT** 

SIDE

1. INSTALLATION TO BE COMPLETED IN ACCORDANCE WITH MANUFACTURER'S SPECIFICATIONS. 2. DRAWING MAY NOT BE TO SCALE