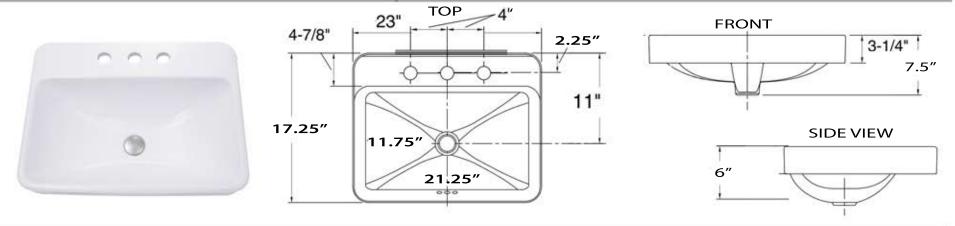

## MODEL:

DI-2317-R8

| Overall Dimensions | Interior Basin  | Overflow | Height, Depth | Drain Dimension |
|--------------------|-----------------|----------|---------------|-----------------|
| 23" x 17.25"       | 21.25″ x 11.75″ | Yes      | 7.5", 6"      | 1.75″           |

## **FEATURES**

- Vitreous china, self rimming top mount sink
- 6" Bowl Depth
- Glazed Enamel Finish
- Limited Manufacturers Warranty
- Drain Opening is 1.75"
- Nominal Dimensions, actual may vary by up to .25"
- 3 Faucet holes (1.375" diameter each)
- cUPC certified
- ASME: A112.19.2