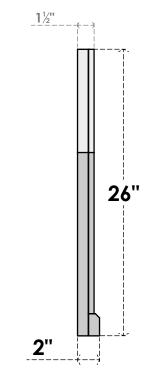

## GVPOT32X2603SF

32"W X 26"H OCTAGONAL TOP SURFACE MOUNT PVC GABLE VENT: FUNCTIONAL, W/ 2"W X 2"P BRICKMOULD SILL FRAME

FRONT

SIDE

VENTING AREA: 44.92 SQ IN LOUVER HEIGHT: 2 3/4" LOUVER QTY: 8