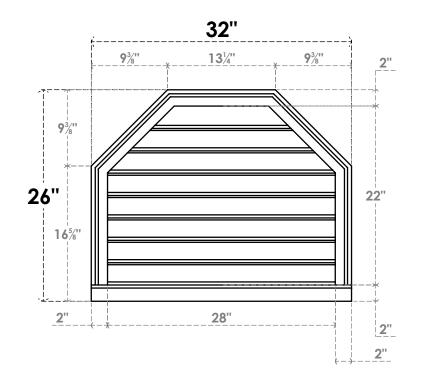

## GVPOT32X2603SF

32"W X 26"H OCTAGONAL TOP SURFACE MOUNT PVC GABLE VENT: FUNCTIONAL, W/ 2"W X 2"P BRICKMOULD SILL FRAME

FRONT

SIDE

VENTING AREA: 44.92 SQ IN LOUVER HEIGHT: 2 3/4" LOUVER QTY: 8