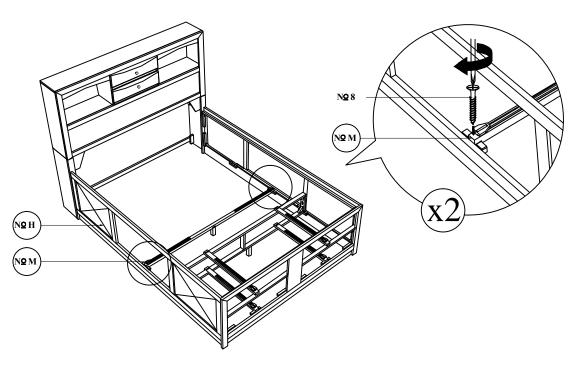

Box 1: No F

Box 2 : NQM + NQ11 + NQ15

Footboard Structure Assembly Installation

STEP 14 Attach Drawer Support Rail (M) to the Side Rail (H) using CSK Screw (8) and tighten with Screw Driver. ( Not included)

**Box 2: Nº 8** 

B

Attach Bed Slat (I) & (P) to the Bed Slat Support (N) . Tighten JCBC Bolt (11) using an Allen Key (15). ( Loosen and tighten the Adjuster to stability of bed)

Footboard Structure Assembly Installation

STEP 16 Attach Z-Bracket (14) to the Bed Slat Support (N) and Support Leg 2 (F). Use Panhead Screw (9) and tighten with Screw Driver. ( Not included)

Box 2 : No 9 + No 14

Slide Drawer - 2 (R) into position over Draer Support Rail -1 (M). Then slide Drawer - 1 (Q) into position over Drawer Support Rail - 2 (E). Adjust the adjuster for alignment of drawer box.