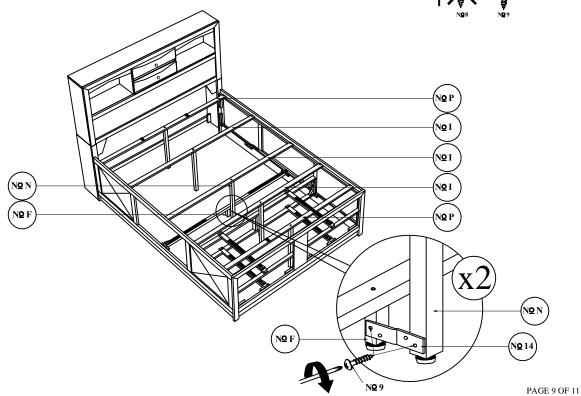

**Box 2: Nº 8** 

B

Attach Bed Slat (I) & (P) to the Bed Slat Support (N) . Tighten JCBC Bolt (11) using an Allen Key (15). ( Loosen and tighten the Adjuster to stability of bed)

Footboard Structure Assembly Installation

STEP 16 Attach Z-Bracket (14) to the Bed Slat Support (N) and Support Leg 2 (F). Use Panhead Screw (9) and tighten with Screw Driver. ( Not included)

Box 2 : No 9 + No 14

Slide Drawer - 2 (R) into position over Draer Support Rail -1 (M). Then slide Drawer - 1 (Q) into position over Drawer Support Rail - 2 (E). Adjust the adjuster for alignment of drawer box.