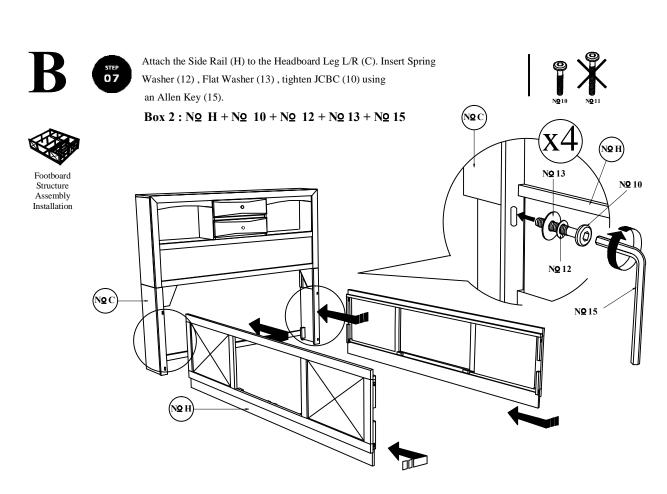

L/R (C) to the Headboard (A). Box 1: No C(L) + No C(R)

Headboard Assembly Installation

O3

Insert Spring washer (5), Flat Washer (6), tighten JCBC bolt (3) by using an Allen Key (7).

Insert Spring washer (5), Flat Washer (6), tighten JCBC bolt (4) by using an Allen Key (7).

Box 1 : No 1

**Box 2 : No L + No O** 

B

 $Attach\ Support\ Leg\ (G)\ \ to\ the\ Footboard\ Drawer\ Frame\ (J).\ Insert\ Spring$   $Washer\ (12)\ , Flat\ Washer\ (13)\ , \&\ tighten\ JCBC\ (10)\ using \qquad an\ Allen\ Key(15).$ 

Box 1: No G

Box 2 : NQ J + NQ 10 + NQ 12 + NQ 13 + NQ 15

Footboard Structure Assembly Installation

STEP 10  $Attach\ the\ Footboard\ Drawer\ Frame\ (J)\ to\ the\ Side\ Rail\ (H).\ Insert\ Spring$   $Washer\ (12)\ ,\ Flat\ Washer\ (13)\ ,\ tighten\ JCBC\ (10)\ using\ Allen\ Key\ (15).$ 