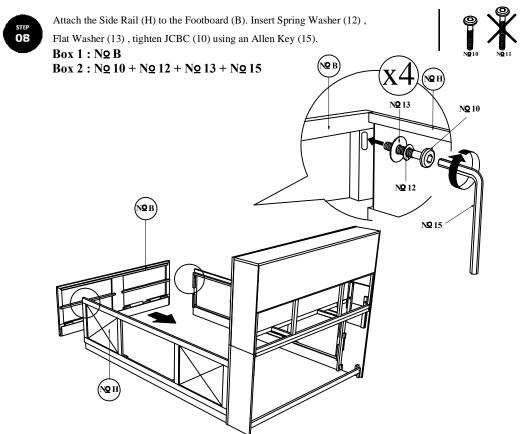

Box 2 : NQ 10 + NQ 12 + NQ 13 + NQ 15

B

Attach the Drawer Support Rail (E) to the Footboard (B) using CSK Screw (8) and tighten with Screw Driver. ( Not included)

Footboard Structure Assembly Installation

Then Push together the Slide Rail (H) with Bed Slat (I) & tighten with CSK Screw (8) by using Screw Driver. (Make sure the center of Bed Slat (I) is aligned with the marked line as shown).

**Box 2: Nº 8** 