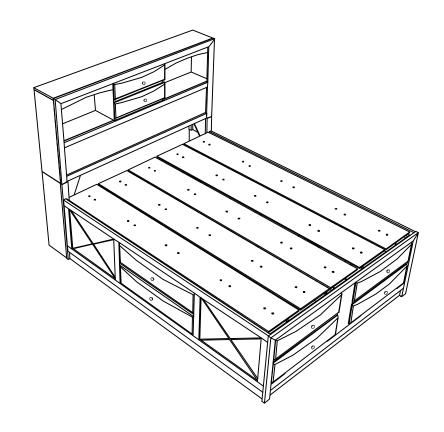

## Queen Storage Bed

#### DESCRIPTION:

Queen Headboard Queen Footboard Queen Side Rails Queen Slat & Support Legs Storage Drawer