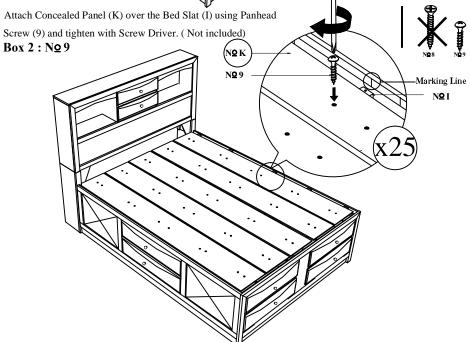

**Box 2: Nº 8** 

B

Attach Bed Slat (I) & (P) to the Bed Slat Support (N) . Tighten JCBC Bolt (11) using an Allen Key (15). ( Loosen and tighten the Adjuster to stability of bed)

Footboard Structure Assembly Installation

STEP 16 Attach Z-Bracket (14) to the Bed Slat Support (N) and Support Leg 2 (F). Use Panhead Screw (9) and tighten with Screw Driver. ( Not included)

Box 2 : No 9 + No 14

Slide Drawer - 2 (R) into position over Draer Support Rail -1 (M). Then slide Drawer - 1 (Q) into position over Drawer Support Rail - 2 (E). Adjust the adjuster for alignment of drawer box.