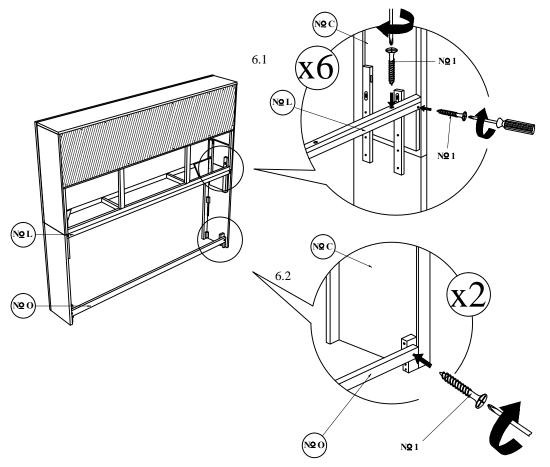

L/R (C) to the Headboard (A). Box 1: No C(L) + No C(R)

Headboard Assembly Installation

O3

Insert Spring washer (5), Flat Washer (6), tighten JCBC bolt (3) by using an Allen Key (7).

Insert Spring washer (5), Flat Washer (6), tighten JCBC bolt (4) by using an Allen Key (7).

Box 1:  $N \supseteq 4 + N \supseteq 5 + N \supseteq 6 + N \supseteq 7$ 

Headboard Assembly Installation

**Box 1 : Nº D + Nº 2** 

STEP 06 Attach Headboard Back Support (L) & (O) as picture shown. Tighten the CSK screw (1) using a screw driver. (Not included)