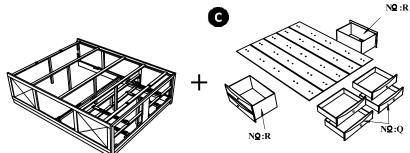

STEP 16 Attach Z-Bracket (14) to the Bed Slat Support (N) and Support Leg 2 (F). Use Panhead Screw (9) and tighten with Screw Driver. ( Not included)

Box 2 : No 9 + No 14

Slide Drawer - 2 (R) into position over Draer Support Rail -1 (M). Then slide Drawer - 1 (Q) into position over Drawer Support Rail - 2 (E). Adjust the adjuster for alignment of drawer box.

Box 3: NQQ + NQR

Conceal Panel & Drawer Assembly Installation

Install the handle (16) in the front or drawer (R). Tighten the Handle Screw (18) using Screw Driver. (Not included)

Install the Handle (16) in front of drawer (Q). Tighten the Handle Screw (17) using Screw Driver. (Not included)

Box 3: No 16 + No 17 + No 18

Attention! Screw on this markings on concealed panel slat (K).

Conceal Panel & Drawer Assembly Installation