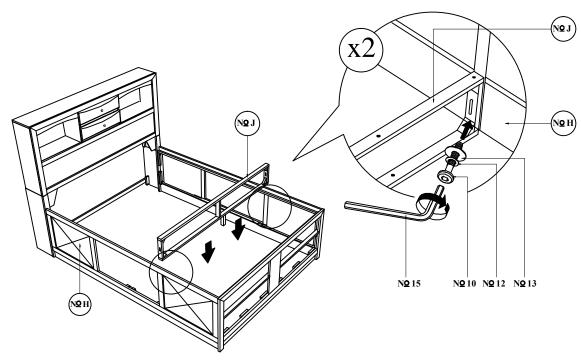

Box 1 : No 1

**Box 2 : No L + No O** 

B

 $Attach\ Support\ Leg\ (G)\ \ to\ the\ Footboard\ Drawer\ Frame\ (J).\ Insert\ Spring$   $Washer\ (12)\ , Flat\ Washer\ (13)\ , \&\ tighten\ JCBC\ (10)\ using \qquad an\ Allen\ Key(15).$ 

Box 1: No G

Box 2 : NQ J + NQ 10 + NQ 12 + NQ 13 + NQ 15

Footboard Structure Assembly Installation

STEP 10  $Attach\ the\ Footboard\ Drawer\ Frame\ (J)\ to\ the\ Side\ Rail\ (H).\ Insert\ Spring$   $Washer\ (12)\ ,\ Flat\ Washer\ (13)\ ,\ tighten\ JCBC\ (10)\ using\ Allen\ Key\ (15).$ 

Box 2 : NQ 10 + NQ 12 + NQ 13 + NQ 15

B

Attach the Drawer Support Rail (E) to the Footboard (B) using CSK Screw (8) and tighten with Screw Driver. ( Not included)

Footboard Structure Assembly Installation

Attach the Drawer Support Rail (E) to the Footboard Drawer Frame (J). Insert Spring Washer (12), Flat Washer (13) & tighten JCBC Bolt (10) using an Allen Key (15).

Box 2: No 10 + No 12 + No 13 + No 15

Attach Support Leg 2 (F) to the Drawer support Rail (M). Tighten JCBC Bolt (11) using an Allen Key (15)