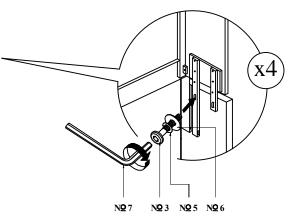

L/R (C) to the Headboard (A). Box 1: No C(L) + No C(R)

Headboard Assembly Installation

O3

Insert Spring washer (5), Flat Washer (6), tighten JCBC bolt (3) by using an Allen Key (7).

Insert Spring washer (5), Flat Washer (6), tighten JCBC bolt (4) by using an Allen Key (7).

Box 1:  $N \supseteq 4 + N \supseteq 5 + N \supseteq 6 + N \supseteq 7$ 

Headboard Assembly Installation

**Box 1 : Nº D + Nº 2** 

STEP 06 Attach Headboard Back Support (L) & (O) as picture shown. Tighten the CSK screw (1) using a screw driver. (Not included)