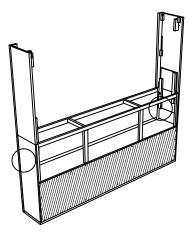

#### Box of Parts & Hardware

NQQ Drawer 1 x 4

Drawer 2 x 2

Nº 17 Truss Head M. Screw Handle x 4 m4 x 48mm BLK

Nº 18 Truss Head M. Screw Handle x 4

Rotate the Headboard (A) down and turn to back.

STEP 02

Attach and tighten the Headboard Leg