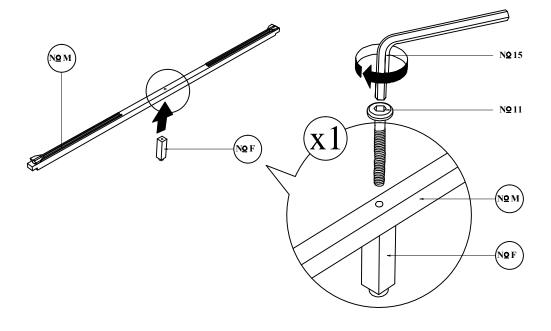

Attach the Drawer Support Rail (E) to the Footboard Drawer Frame (J). Insert Spring Washer (12), Flat Washer (13) & tighten JCBC Bolt (10) using an Allen Key (15).

Box 2: No 10 + No 12 + No 13 + No 15

Attach Support Leg 2 (F) to the Drawer support Rail (M). Tighten JCBC Bolt (11) using an Allen Key (15)

Box 1: No F

Box 2 : NQM + NQ11 + NQ15

Footboard Structure Assembly Installation

STEP 14 Attach Drawer Support Rail (M) to the Side Rail (H) using CSK Screw (8) and tighten with Screw Driver. ( Not included)