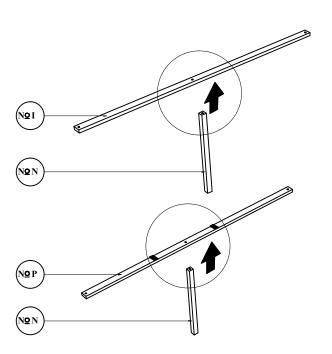

**Box 2: Nº 8** 

B

Attach Bed Slat (I) & (P) to the Bed Slat Support (N) . Tighten JCBC Bolt (11) using an Allen Key (15). ( Loosen and tighten the Adjuster to stability of bed)

Footboard Structure Assembly Installation