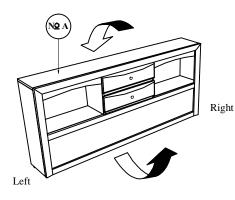

#### Box of Parts & Hardware

NQQ Drawer 1 x 4

Drawer 2 x 2

Nº 17 Truss Head M. Screw Handle x 4 m4 x 48mm BLK

Nº 18 Truss Head M. Screw Handle x 4

Rotate the Headboard (A) down and turn to back.

STEP 02

Attach and tighten the Headboard Leg