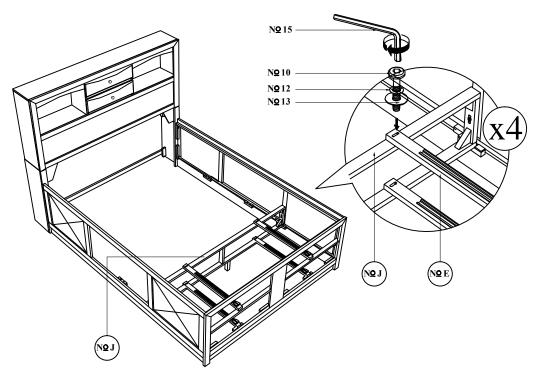

Box 1 : No 1

**Box 2 : No L + No O** 

B

 $Attach\ Support\ Leg\ (G)\ \ to\ the\ Footboard\ Drawer\ Frame\ (J).\ Insert\ Spring$   $Washer\ (12)\ , Flat\ Washer\ (13)\ , \&\ tighten\ JCBC\ (10)\ using \qquad an\ Allen\ Key(15).$ 

Box 1: No G

Box 2 : NQ J + NQ 10 + NQ 12 + NQ 13 + NQ 15

Footboard Structure Assembly Installation

STEP 10  $Attach\ the\ Footboard\ Drawer\ Frame\ (J)\ to\ the\ Side\ Rail\ (H).\ Insert\ Spring$   $Washer\ (12)\ ,\ Flat\ Washer\ (13)\ ,\ tighten\ JCBC\ (10)\ using\ Allen\ Key\ (15).$ 

Box 2 : NQ 10 + NQ 12 + NQ 13 + NQ 15

B

Attach the Drawer Support Rail (E) to the Footboard (B) using CSK Screw (8) and tighten with Screw Driver. ( Not included)

Footboard Structure Assembly Installation

Attach the Drawer Support Rail (E) to the Footboard Drawer Frame (J). Insert Spring Washer (12), Flat Washer (13) & tighten JCBC Bolt (10) using an Allen Key (15).

Box 2: No 10 + No 12 + No 13 + No 15

Attach Support Leg 2 (F) to the Drawer support Rail (M). Tighten JCBC Bolt (11) using an Allen Key (15)