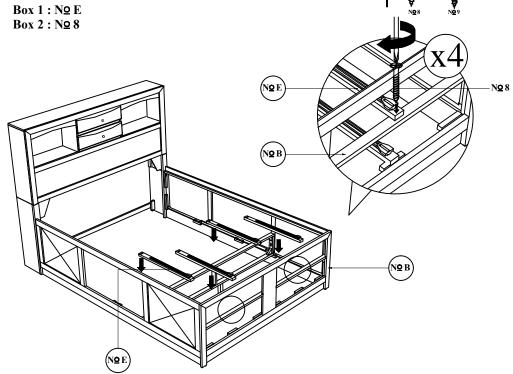

Box 1:  $N \supseteq 4 + N \supseteq 5 + N \supseteq 6 + N \supseteq 7$ 

Headboard Assembly Installation

**Box 1 : Nº D + Nº 2** 

STEP 06 Attach Headboard Back Support (L) & (O) as picture shown. Tighten the CSK screw (1) using a screw driver. (Not included)

Box 2 : NQ 10 + NQ 12 + NQ 13 + NQ 15

B

Attach the Drawer Support Rail (E) to the Footboard (B) using CSK Screw (8) and tighten with Screw Driver. ( Not included)

Footboard Structure Assembly Installation