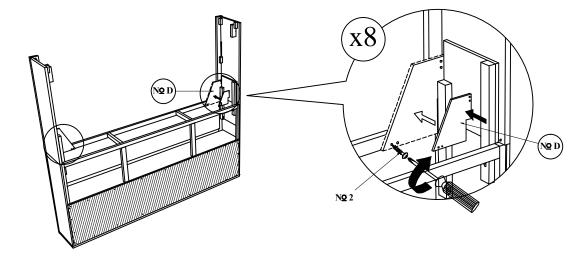

Box 1:  $N \supseteq 4 + N \supseteq 5 + N \supseteq 6 + N \supseteq 7$ 

Headboard Assembly Installation

**Box 1 : Nº D + Nº 2** 

STEP 06 Attach Headboard Back Support (L) & (O) as picture shown. Tighten the CSK screw (1) using a screw driver. (Not included)