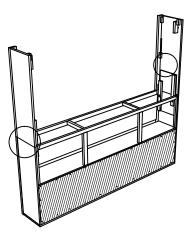

L/R (C) to the Headboard (A). Box 1: No C(L) + No C(R)

Headboard Assembly Installation

O3

Insert Spring washer (5), Flat Washer (6), tighten JCBC bolt (3) by using an Allen Key (7).

Insert Spring washer (5), Flat Washer (6), tighten JCBC bolt (4) by using an Allen Key (7).