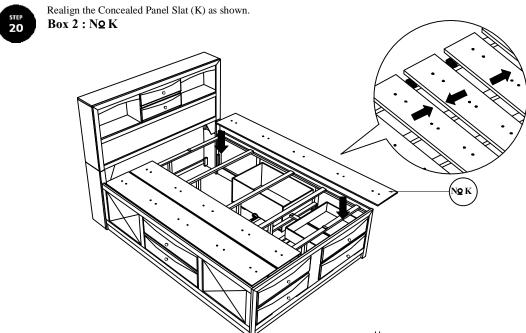

Box 3: No 16 + No 17 + No 18

Attention! Screw on this markings on concealed panel slat (K).

Conceal Panel & Drawer Assembly Installation