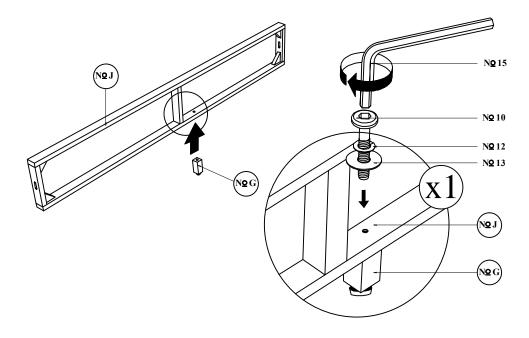

Box 1 : No 1

**Box 2 : No L + No O** 

B

 $Attach\ Support\ Leg\ (G)\ \ to\ the\ Footboard\ Drawer\ Frame\ (J).\ Insert\ Spring$   $Washer\ (12)\ , Flat\ Washer\ (13)\ , \&\ tighten\ JCBC\ (10)\ using \qquad an\ Allen\ Key(15).$ 

Box 1: No G

Box 2 : NQ J + NQ 10 + NQ 12 + NQ 13 + NQ 15

Footboard Structure Assembly Installation

STEP 10  $Attach\ the\ Footboard\ Drawer\ Frame\ (J)\ to\ the\ Side\ Rail\ (H).\ Insert\ Spring$   $Washer\ (12)\ ,\ Flat\ Washer\ (13)\ ,\ tighten\ JCBC\ (10)\ using\ Allen\ Key\ (15).$ 