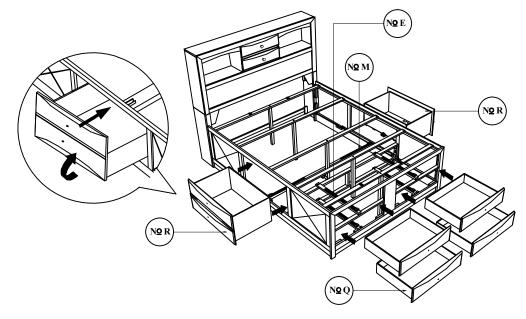

Drawer NQQ & NQR are identical & compatible, to each other regardless left or right.

During assembly, do not tighten any hardware until the complete unit has beeb assembled.

2 PERSON installation recommended

STEP 16 Attach Z-Bracket (14) to the Bed Slat Support (N) and Support Leg 2 (F). Use Panhead Screw (9) and tighten with Screw Driver. ( Not included)

Box 2 : No 9 + No 14

Slide Drawer - 2 (R) into position over Draer Support Rail -1 (M). Then slide Drawer - 1 (Q) into position over Drawer Support Rail - 2 (E). Adjust the adjuster for alignment of drawer box.

Box 3: NQQ + NQR

Conceal Panel & Drawer Assembly Installation

Install the handle (16) in the front or drawer (R). Tighten the Handle Screw (18) using Screw Driver. (Not included)

Install the Handle (16) in front of drawer (Q). Tighten the Handle Screw (17) using Screw Driver. (Not included)