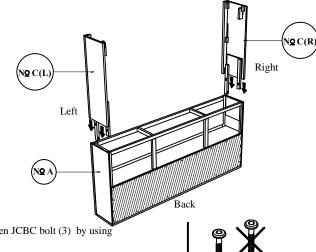

#### Box of Parts & Hardware

NQQ Drawer 1 x 4

Drawer 2 x 2

Nº 17 Truss Head M. Screw Handle x 4 m4 x 48mm BLK

Nº 18 Truss Head M. Screw Handle x 4

Rotate the Headboard (A) down and turn to back.

STEP 02

Attach and tighten the Headboard Leg

L/R (C) to the Headboard (A). Box 1: No C(L) + No C(R)

Headboard Assembly Installation

O3

Insert Spring washer (5), Flat Washer (6), tighten JCBC bolt (3) by using an Allen Key (7).

Insert Spring washer (5), Flat Washer (6), tighten JCBC bolt (4) by using an Allen Key (7).