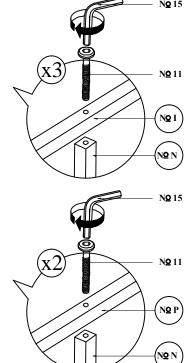

**Box 2: Nº 8** 

B

Attach Bed Slat (I) & (P) to the Bed Slat Support (N) . Tighten JCBC Bolt (11) using an Allen Key (15). ( Loosen and tighten the Adjuster to stability of bed)

Footboard Structure Assembly Installation

STEP 16 Attach Z-Bracket (14) to the Bed Slat Support (N) and Support Leg 2 (F). Use Panhead Screw (9) and tighten with Screw Driver. ( Not included)

Box 2 : No 9 + No 14

Slide Drawer - 2 (R) into position over Draer Support Rail -1 (M). Then slide Drawer - 1 (Q) into position over Drawer Support Rail - 2 (E). Adjust the adjuster for alignment of drawer box.