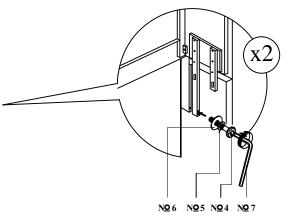

L/R (C) to the Headboard (A). Box 1: No C(L) + No C(R)

Headboard Assembly Installation

O3

Insert Spring washer (5), Flat Washer (6), tighten JCBC bolt (3) by using an Allen Key (7).

Insert Spring washer (5), Flat Washer (6), tighten JCBC bolt (4) by using an Allen Key (7).

Box 1:  $N \supseteq 4 + N \supseteq 5 + N \supseteq 6 + N \supseteq 7$ 

Headboard Assembly Installation

**Box 1 : Nº D + Nº 2** 

STEP 06 Attach Headboard Back Support (L) & (O) as picture shown. Tighten the CSK screw (1) using a screw driver. (Not included)