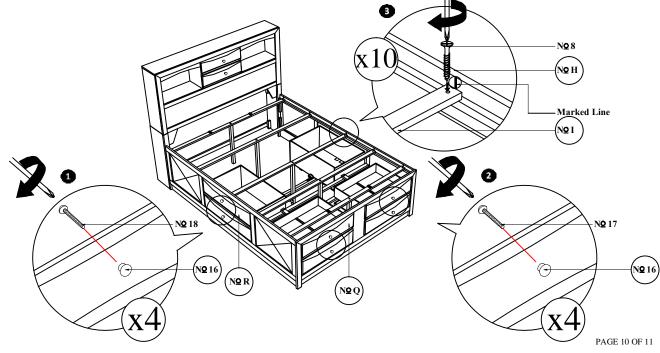

**Box 2: Nº 8** 

B

Attach Bed Slat (I) & (P) to the Bed Slat Support (N) . Tighten JCBC Bolt (11) using an Allen Key (15). ( Loosen and tighten the Adjuster to stability of bed)

Footboard Structure Assembly Installation

STEP 16 Attach Z-Bracket (14) to the Bed Slat Support (N) and Support Leg 2 (F). Use Panhead Screw (9) and tighten with Screw Driver. ( Not included)

Box 2 : No 9 + No 14

Slide Drawer - 2 (R) into position over Draer Support Rail -1 (M). Then slide Drawer - 1 (Q) into position over Drawer Support Rail - 2 (E). Adjust the adjuster for alignment of drawer box.

Then Push together the Slide Rail (H) with Bed Slat (I) & tighten with CSK Screw (8) by using Screw Driver. (Make sure the center of Bed Slat (I) is aligned with the marked line as shown).

**Box 2: Nº 8** 