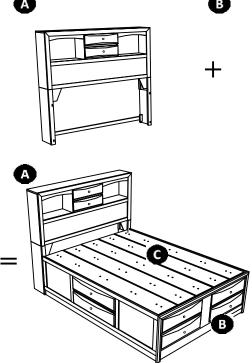

#### DESCRIPTION:

Queen Headboard Queen Footboard Queen Side Rails Queen Slat & Support Legs Storage Drawer

Drawer NQQ & NQR are identical & compatible, to each other regardless left or right.

During assembly, do not tighten any hardware until the complete unit has beeb assembled.

2 PERSON installation recommended