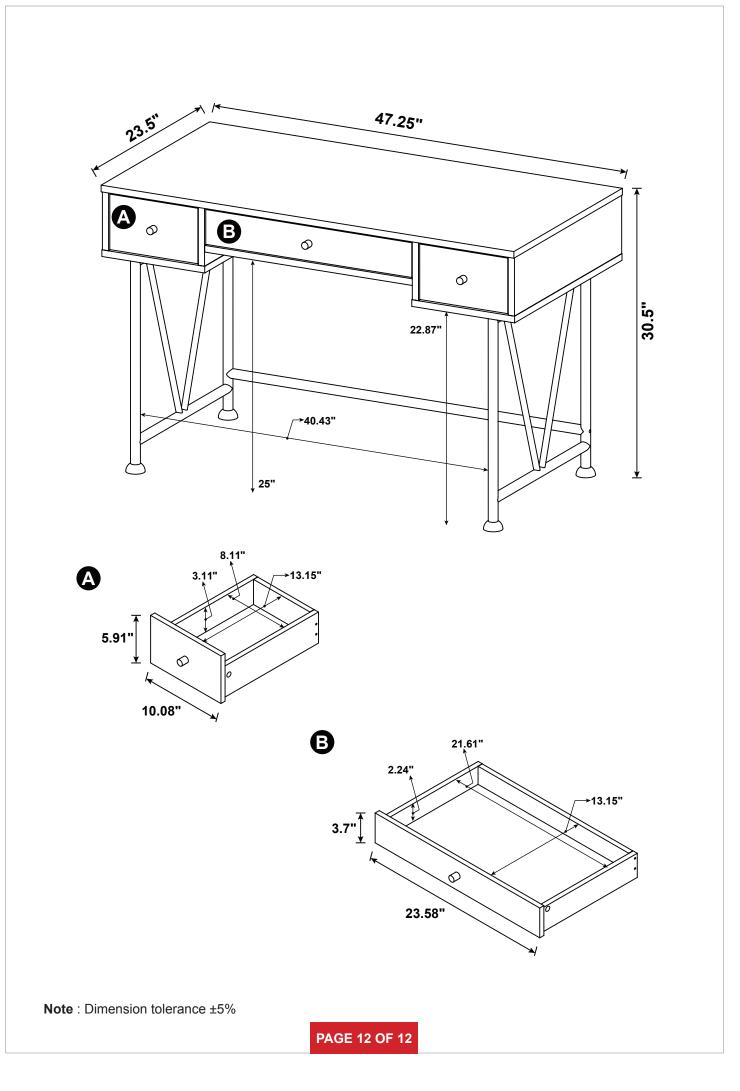

| KNOB BOLT<br>Ø 4x28mm BLK   |            | 3 PCS  |
| 4  | CAM LOCK<br>Ø 15x12mm SR    |                                           | 20 PCS | 11 | BOLT<br>M 6x20mm BLK        | @<br>      | 16 PCS |
| 5  | LONG SCREW<br>Ø 4.5x42mm SR | annun .                                   | 16 PCS | 12 | LONG BOLT<br>M 6x44mm BLK   |            | 2 PCS  |
| 6  | SCREW<br>Ø 4.3x35mm SR      | astrutute 0                               | 12 PCS | 13 | ALLEN WRENCH<br>4mm SR      |            | 1 PC   |
| 7  | GLIDES<br>L = 350mm WHT     | CL CR | 3SET   | 14 | STICKER<br>Ø 20mm           |            | 4 PCS  |

Z7,Z9,Z10 not included in blister packaging.

## NOTE:

Ζ

Phillips head screw driver is required in the assembly process; however, manufacturer does not provide this item.