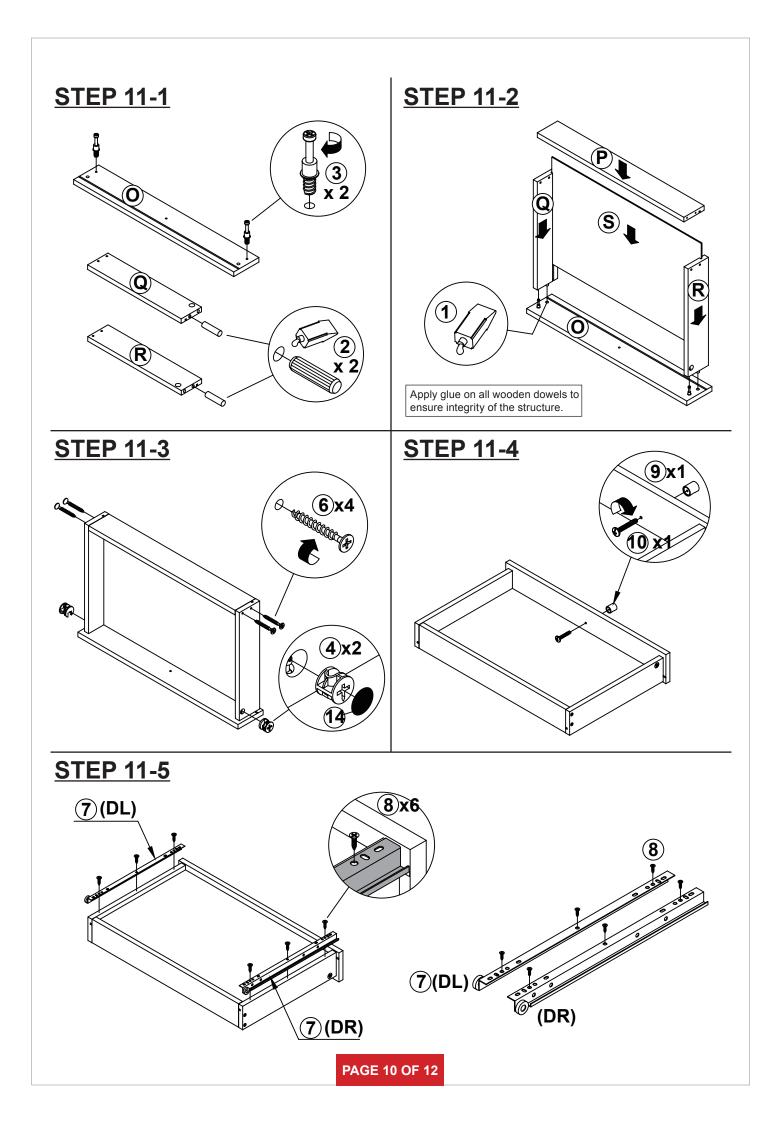

| 10 | KNOB BOLT<br>Ø 4x28mm BLK   |            | 3 PCS  |
| 4  | CAM LOCK<br>Ø 15x12mm SR    |                                           | 20 PCS | 11 | BOLT<br>M 6x20mm BLK        | @<br>      | 16 PCS |
| 5  | LONG SCREW<br>Ø 4.5x42mm SR | annun .                                   | 16 PCS | 12 | LONG BOLT<br>M 6x44mm BLK   |            | 2 PCS  |
| 6  | SCREW<br>Ø 4.3x35mm SR      | astrutute 0                               | 12 PCS | 13 | ALLEN WRENCH<br>4mm SR      |            | 1 PC   |
| 7  | GLIDES<br>L = 350mm WHT     | CL CR | 3SET   | 14 | STICKER<br>Ø 20mm           |            | 4 PCS  |

Z7,Z9,Z10 not included in blister packaging.

## NOTE:

Ζ

Phillips head screw driver is required in the assembly process; however, manufacturer does not provide this item.