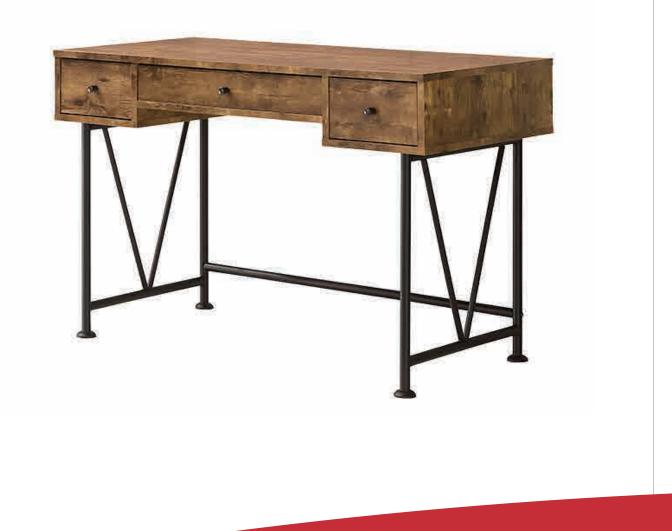

# ASSEMBLY INSTRUCTIONS



# **WRITING DESK**

PAGE 1 OF 12

## **ASSEMBLY INSTRUCTIONS**

## **ASSEMBLY TIPS:**

- 1. Remove hardware from box and sort by size.
- 2. Please check to see that all hardware and parts are present prior to start of assembly.
- 3. Please follow attached instructions in the same sequence as numbered to assure fast & easy assembly.

#### WARNING! 1. Don't attem 2. This produce

Don't attempt to repair or modify parts that are broken or defective. Please contact the store immediately.
This product is for home use only and not intended for commercial establishments.



## NOTE:

Phillips head screw driver is required in the assembly process; however, manufacturer does not provide this item.

**PAGE 2 OF 12** 



# **HARDWARE IDENTIFICATION**

| NO | DESCRIPTION                 | FIGURE