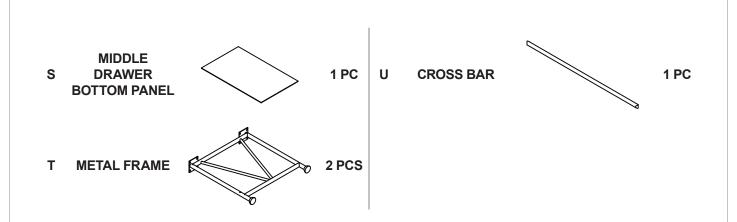

# **HARDWARE IDENTIFICATION**

| NO | DESCRIPTION                 | FIGURE                                    | Q'TY   | NO | DESCRIPTION                 | FIGURE     | Q'TY   |
|----|-----------------------------|-------------------------------------------|--------|----|-----------------------------|------------|--------|
| 1  | GLUE 40g                    | 9                                         | 1 PC   | 8  | GLIDES SCREW<br>Ø 3x12mm SR | (X)        | 36 PCS |
| 2  | WOODEN DOWEL<br>Ø 8x30mm    |                                           | 45 PCS | 9  | KNOB                        | $\bigcirc$ | 3 PCS  |
| 3  | CAM BOLT<br>Ø 7x35.5mm SR   | ac - O                                    | 20 PCS | 10 | KNOB BOLT<br>Ø 4x28mm BLK   |            | 3 PCS  |
| 4  | CAM LOCK<br>Ø 15x12mm SR    |                                           | 20 PCS | 11 | BOLT<br>M 6x20mm BLK        | @<br>      | 16 PCS |
| 5  | LONG SCREW<br>Ø 4.5x42mm SR | annun .                                   | 16 PCS | 12 | LONG BOLT<br>M 6x44mm BLK   |            | 2 PCS  |
| 6  | SCREW<br>Ø 4.3x35mm SR      | astrutute 0                               | 12 PCS | 13 | ALLEN WRENCH<br>4mm SR      |            | 1 PC   |
| 7  | GLIDES<br>L = 350mm WHT     | CL CR | 3SET   | 14 | STICKER<br>Ø 20mm           |            | 4 PCS  |