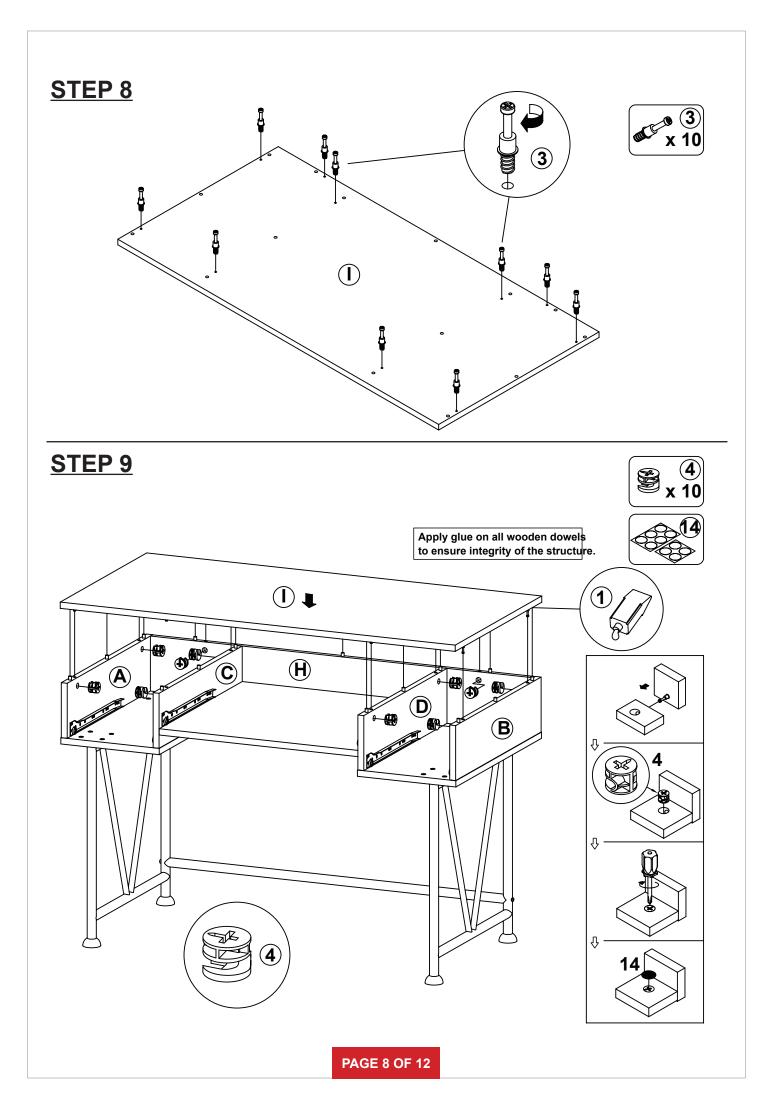

PCS | 10 | KNOB BOLT<br>Ø 4x28mm BLK   |            | 3 PCS  |
| 4  | CAM LOCK<br>Ø 15x12mm SR    |                                           | 20 PCS | 11 | BOLT<br>M 6x20mm BLK        | @<br>      | 16 PCS |
| 5  | LONG SCREW<br>Ø 4.5x42mm SR | annun .                                   | 16 PCS | 12 | LONG BOLT<br>M 6x44mm BLK   |            | 2 PCS  |
| 6  | SCREW<br>Ø 4.3x35mm SR      | astrutute 0                               | 12 PCS | 13 | ALLEN WRENCH<br>4mm SR      |            | 1 PC   |
| 7  | GLIDES<br>L = 350mm WHT     | CL CR | 3SET   | 14 | STICKER<br>Ø 20mm           |            | 4 PCS  |

Z7,Z9,Z10 not included in blister packaging.

## NOTE:

Ζ

Phillips head screw driver is required in the assembly process; however, manufacturer does not provide this item.