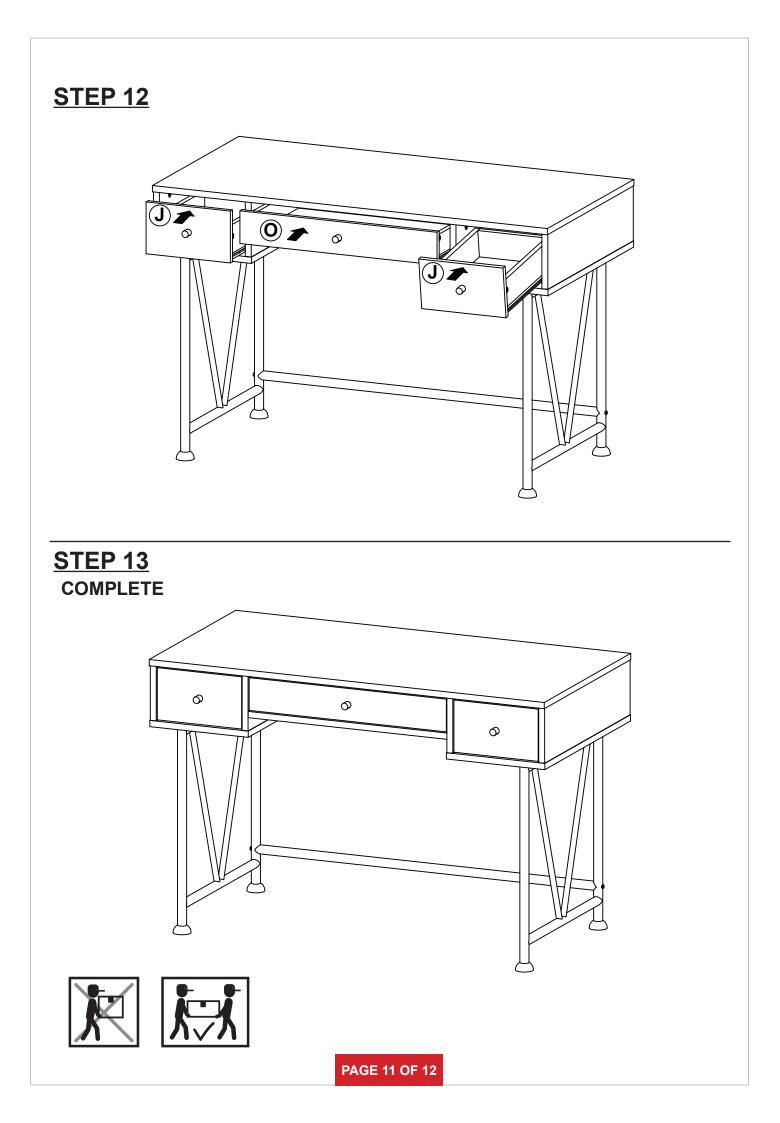

10 | KNOB BOLT<br>Ø 4x28mm BLK   |            | 3 PCS  |
| 4  | CAM LOCK<br>Ø 15x12mm SR    |                                           | 20 PCS | 11 | BOLT<br>M 6x20mm BLK        | @<br>      | 16 PCS |
| 5  | LONG SCREW<br>Ø 4.5x42mm SR | annun .                                   | 16 PCS | 12 | LONG BOLT<br>M 6x44mm BLK   |            | 2 PCS  |
| 6  | SCREW<br>Ø 4.3x35mm SR      | astrutute 0                               | 12 PCS | 13 | ALLEN WRENCH<br>4mm SR      |            | 1 PC   |
| 7  | GLIDES<br>L = 350mm WHT     | CL CR | 3SET   | 14 | STICKER<br>Ø 20mm           |            | 4 PCS  |

Z7,Z9,Z10 not included in blister packaging.

## NOTE:

Ζ

Phillips head screw driver is required in the assembly process; however, manufacturer does not provide this item.