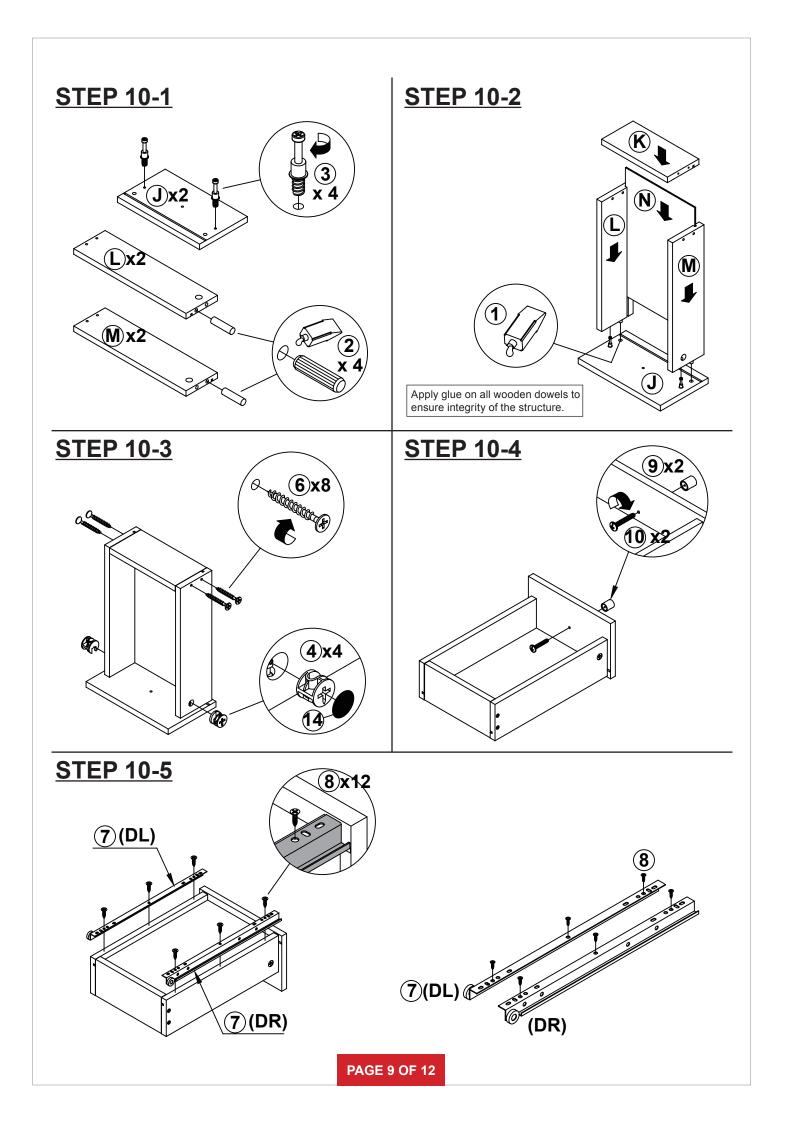

S | 10 | KNOB BOLT<br>Ø 4x28mm BLK   |            | 3 PCS  |
| 4  | CAM LOCK<br>Ø 15x12mm SR    |                                           | 20 PCS | 11 | BOLT<br>M 6x20mm BLK        | @<br>      | 16 PCS |
| 5  | LONG SCREW<br>Ø 4.5x42mm SR | annun .                                   | 16 PCS | 12 | LONG BOLT<br>M 6x44mm BLK   |            | 2 PCS  |
| 6  | SCREW<br>Ø 4.3x35mm SR      | astrutute 0                               | 12 PCS | 13 | ALLEN WRENCH<br>4mm SR      |            | 1 PC   |
| 7  | GLIDES<br>L = 350mm WHT     | CL CR | 3SET   | 14 | STICKER<br>Ø 20mm           |            | 4 PCS  |

Z7,Z9,Z10 not included in blister packaging.

## NOTE:

Ζ

Phillips head screw driver is required in the assembly process; however, manufacturer does not provide this item.