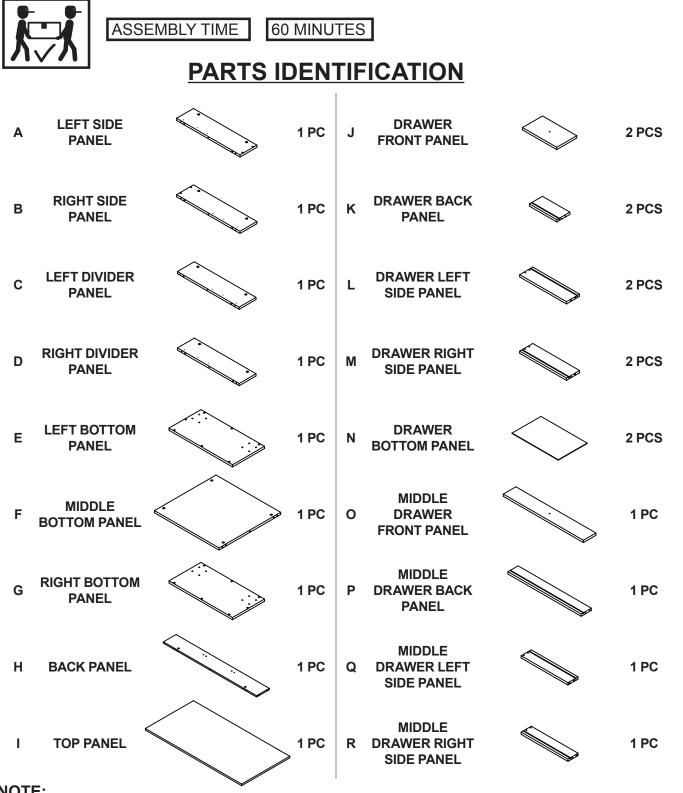

# **HARDWARE IDENTIFICATION**

| NO | DESCRIPTION                 | FIGURE                                    | Q'TY   | NO | DESCRIPTION                 | FIGURE     | Q'TY   |
|----|-----------------------------|-------------------------------------------|--------|----|-----------------------------|------------|--------|
| 1  | GLUE 40g                    | 9                                         | 1 PC   | 8  | GLIDES SCREW<br>Ø 3x12mm SR | (X)        | 36 PCS |
| 2  | WOODEN DOWEL<br>Ø 8x30mm    |                                           | 45 PCS | 9  | KNOB                        | $\bigcirc$ | 3 PCS  |
| 3  | CAM BOLT<br>Ø 7x35.5mm SR   | ac - O                                    | 20 PCS | 10 | KNOB BOLT<br>Ø 4x28mm BLK   |            | 3 PCS  |
| 4  | CAM LOCK<br>Ø 15x12mm SR    |                                           | 20 PCS | 11 | BOLT<br>M 6x20mm BLK        | @<br>      | 16 PCS |
| 5  | LONG SCREW<br>Ø 4.5x42mm SR | annun .                                   | 16 PCS | 12 | LONG BOLT<br>M 6x44mm BLK   |            | 2 PCS  |
| 6  | SCREW<br>Ø 4.3x35mm SR      | astrutute 0                               | 12 PCS | 13 | ALLEN WRENCH<br>4mm SR      |            | 1 PC   |
| 7  | GLIDES<br>L = 350mm WHT     | CL CR | 3SET   | 14 | STICKER<br>Ø 20mm           |            | 4 PCS  |