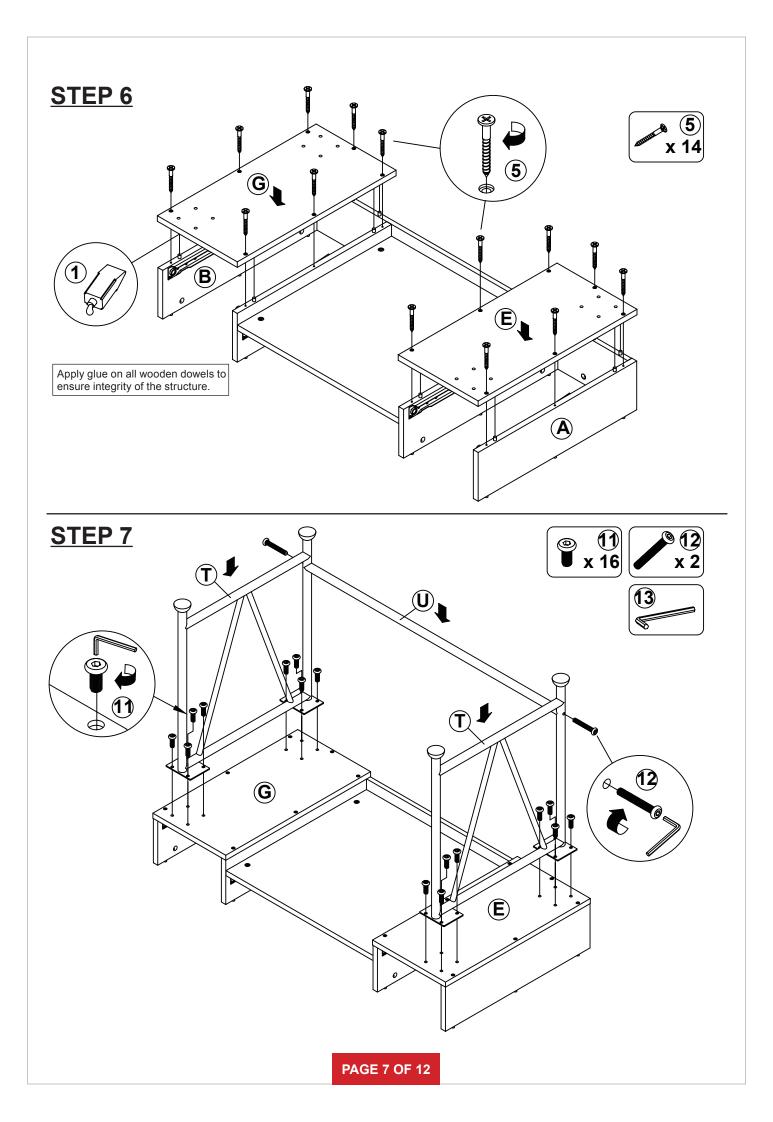

0 PCS | 10 | KNOB BOLT<br>Ø 4x28mm BLK   |            | 3 PCS  |
| 4  | CAM LOCK<br>Ø 15x12mm SR    |                                           | 20 PCS | 11 | BOLT<br>M 6x20mm BLK        | @<br>      | 16 PCS |
| 5  | LONG SCREW<br>Ø 4.5x42mm SR | annun .                                   | 16 PCS | 12 | LONG BOLT<br>M 6x44mm BLK   |            | 2 PCS  |
| 6  | SCREW<br>Ø 4.3x35mm SR      | astrutute 0                               | 12 PCS | 13 | ALLEN WRENCH<br>4mm SR      |            | 1 PC   |
| 7  | GLIDES<br>L = 350mm WHT     | CL CR | 3SET   | 14 | STICKER<br>Ø 20mm           |            | 4 PCS  |

Z7,Z9,Z10 not included in blister packaging.

## NOTE:

Ζ

Phillips head screw driver is required in the assembly process; however, manufacturer does not provide this item.