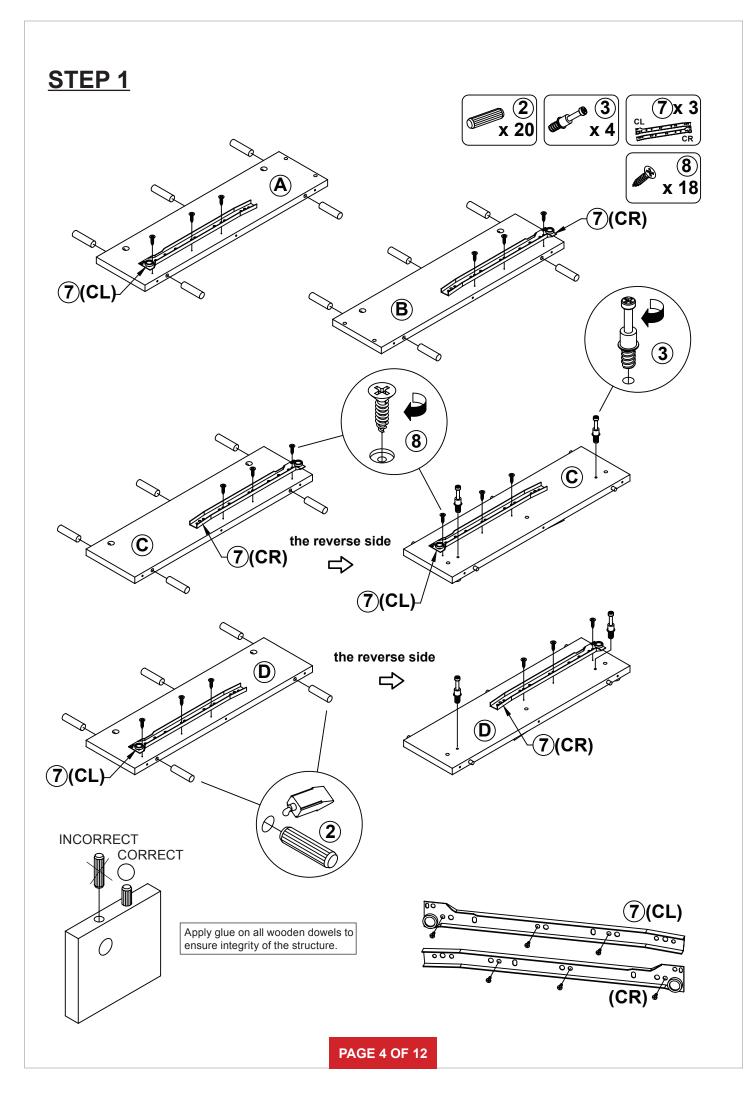

## **ASSEMBLY TIPS:**

- 1. Remove hardware from box and sort by size.
- 2. Please check to see that all hardware and parts are present prior to start of assembly.
- 3. Please follow attached instructions in the same sequence as numbered to assure fast & easy assembly.