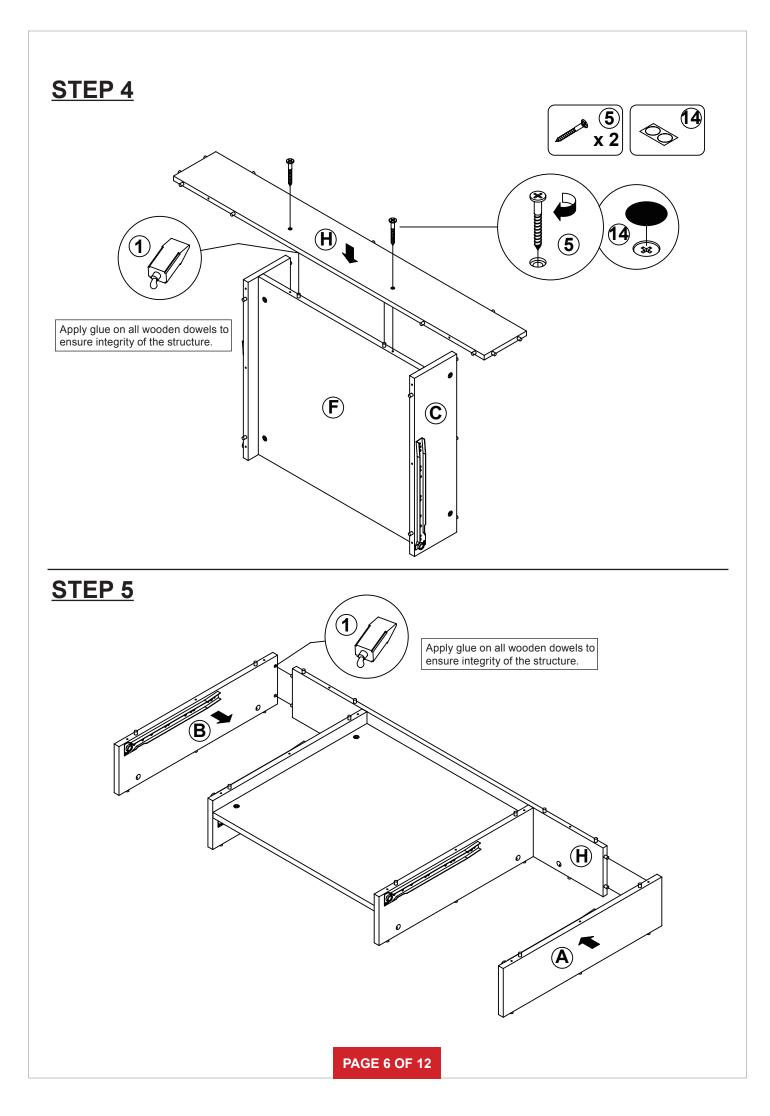

20 PCS | 10 | KNOB BOLT<br>Ø 4x28mm BLK   |            | 3 PCS  |
| 4  | CAM LOCK<br>Ø 15x12mm SR    |                                           | 20 PCS | 11 | BOLT<br>M 6x20mm BLK        | @<br>      | 16 PCS |
| 5  | LONG SCREW<br>Ø 4.5x42mm SR | annun .                                   | 16 PCS | 12 | LONG BOLT<br>M 6x44mm BLK   |            | 2 PCS  |
| 6  | SCREW<br>Ø 4.3x35mm SR      | astrutute 0                               | 12 PCS | 13 | ALLEN WRENCH<br>4mm SR      |            | 1 PC   |
| 7  | GLIDES<br>L = 350mm WHT     | CL CR | 3SET   | 14 | STICKER<br>Ø 20mm           |            | 4 PCS  |

Z7,Z9,Z10 not included in blister packaging.

## NOTE:

Ζ

Phillips head screw driver is required in the assembly process; however, manufacturer does not provide this item.