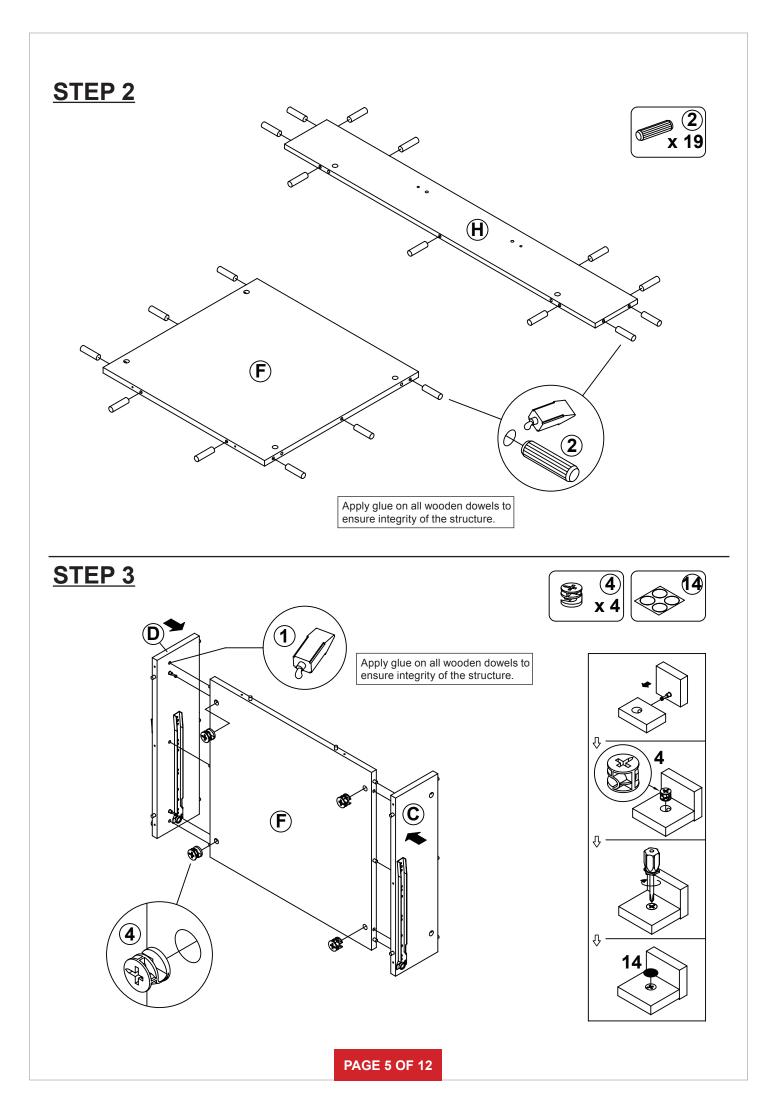

| 20 PCS | 10 | KNOB BOLT<br>Ø 4x28mm BLK   |            | 3 PCS  |
| 4  | CAM LOCK<br>Ø 15x12mm SR    |                                           | 20 PCS | 11 | BOLT<br>M 6x20mm BLK        | @<br>      | 16 PCS |
| 5  | LONG SCREW<br>Ø 4.5x42mm SR | annun .                                   | 16 PCS | 12 | LONG BOLT<br>M 6x44mm BLK   |            | 2 PCS  |
| 6  | SCREW<br>Ø 4.3x35mm SR      | astrutute 0                               | 12 PCS | 13 | ALLEN WRENCH<br>4mm SR      |            | 1 PC   |
| 7  | GLIDES<br>L = 350mm WHT     | CL CR | 3SET   | 14 | STICKER<br>Ø 20mm           |            | 4 PCS  |

Z7,Z9,Z10 not included in blister packaging.

## NOTE:

Ζ

Phillips head screw driver is required in the assembly process; however, manufacturer does not provide this item.