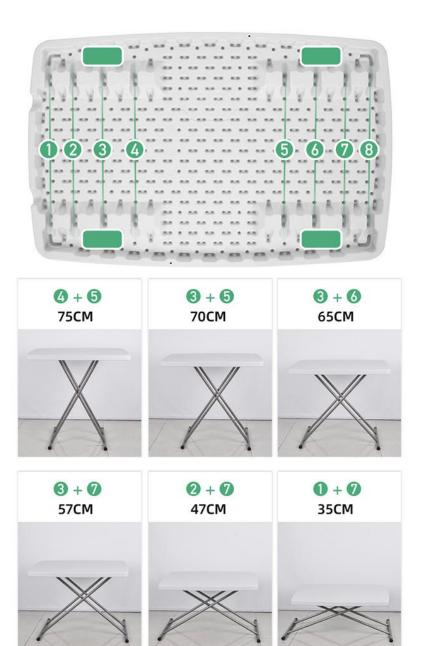

Multiple Card Slots (8 Pairs Of Card Slots From Left To Right)

Adjustable Desktop Height, Suitable For Different Height Needs(As shown below)

**4+5**: Height 75Cm/29.55"

**3+6**: Height 70Cm/27.58"

**3**+**6**: Height 65Cm/25.6"

**3**+**7**: Height 57Cm/22.45"

**2**+**7**: Height 47Cm/18.5"

**1**+**7**: Height 35Cm/13.79"

Note: There May Be An Error Of About 1cm In Manual Measurement