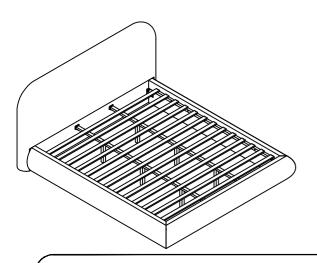

**Assembly Step** Fix slat using screw. \*Slats come packed in the bottom of headboard carton.