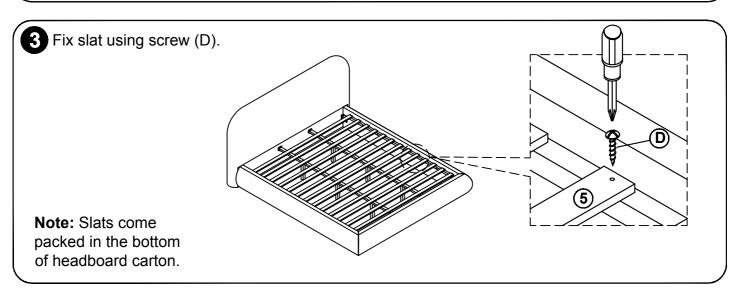

**Assembly Step** Fix slat using screw. \*Slats come packed in the bottom of headboard carton.