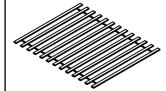

#### + Parts Included

1 Headboard (1 pcs)

2 Footboard (1 pcs)

3 Side Rail (2 pcs)

(4) Center Rail (2 pcs)

**5** Slat (13 pcs)

**Assembly Step** Fix slat using screw. \*Slats come packed in the bottom of headboard carton.