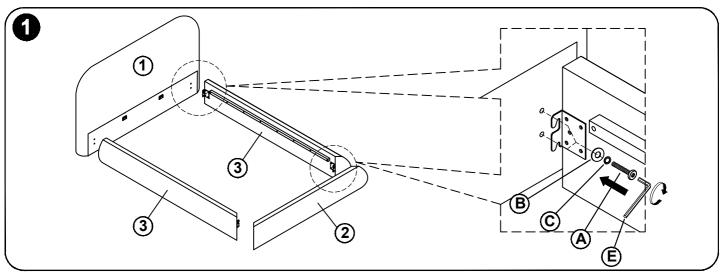

# 2 IMPORTANT SAFETY INFORMATION

**Assembly Step** Ensure the side rail bracket is fully hooked onto bolt loosely threaded with both washers on the OUTSIDE of the bracket first, then proceed to fully tightening all 4 corners.

#### + Hardware Included

A Bolt 5/16"x1-1/2" (14 pcs)

B Flat Washer 5/16" (14 pcs)

© Spring Washer 5/16" Screw M4x1-1/4" (8 pcs) (34 pcs)

E Allen Key M5x100mm (1 pc)