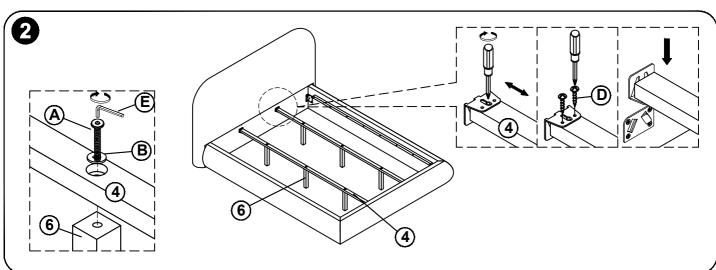

# 2 IMPORTANT SAFETY INFORMATION

**Assembly Step** Ensure the side rail bracket is fully hooked onto bolt loosely threaded with both washers on the OUTSIDE of the bracket first, then proceed to fully tightening all 4 corners.