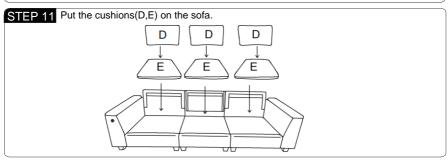

### **ASSEMBLY STEPS**

STEP 10 Open the vacuum bag and take the Seat cushions and Backrest cushions(E and D). To restore the original shape, follow the steps bellow.

After packing up, place them in somewhere dry and venslated. After about 72-96 hours. It can be restored to the best use condition.