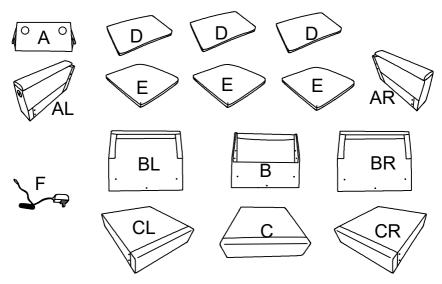

nts to take out all parts.
- 5.Please do not open the compressed packages until your sofa frame is completely assembled.
- 6.As the cushions are all vacuum compressed, there will be some wrinkles. Please give them up to 72 hours to reach its original size and the wrinkles will basically disappear.
- 7.DO NOT INSTALL THE SCREWS ALL THE WAY IN THE BEGINNING. Place each screw into their proper hole and use your hand to twist the screw halfway. Twist all the screws in halfway to ensure the holes will match up properly and the product is level on the ground. When everything seems fitted, then tighten the screws.
- 8.Do not over tighten screws and bolts to avoid stripping.



#### 2 adults recommended



Takes about 1.5 Hours to assemble



Weight capacity of each seat:330LBS

# **COMPONENTS**



| HARDWARE |                          |          |     |
|----------|--------------------------|----------|-----|
| NO       | DESCRIPTION              | SKETCH   | QTY |
| 1        | Male Conical connector   | 0 0 0    | 4   |
| 2        | Female Conical connector | 0 0 0 0  | 4   |
| 3        | Screws 6*30mm            | •        | 13  |
| 4        | Screws 6*15mm            | <b>—</b> | 20  |
| ⑤        | Washer                   | 0        | 13  |
| 6        | Wrench                   |          | 1   |
| 7        | Gasket                   | 0        | 14  |
| 8        | Leg                      |          | 14  |

## **COMPONENTS**

#### N723P230834





### **ASSEMBLY STEPS**













STEP 10 Open the vacuum bag and take the Seat cushions and Backrest cushions(E and D). To res