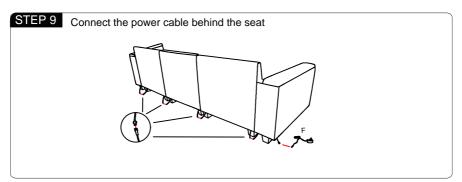

### **ASSEMBLY STEPS**

STEP 10 Open the vacuum bag and take the Seat cushions and Backrest cushions(E and D). To restore the original shape, follow the steps bellow.

After packing up, place them in somewhere dry and venslated. After about 72-96 hours. It can be restored to the best use condition.