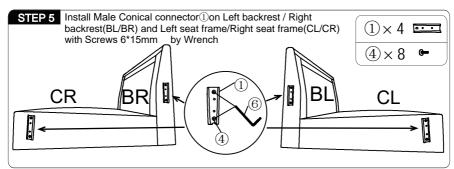

# **COMPONENTS**

| HARDWARE |                          |          |     |
|----------|--------------------------|----------|-----|
| NO       | DESCRIPTION              | SKETCH   | QTY |
| 1        | Male Conical connector   | 0 0 0    | 4   |
| 2        | Female Conical connector | 0 0 0 0  | 4   |
| 3        | Screws 6*30mm            | •        | 13  |
| 4        | Screws 6*15mm            | <b>—</b> | 20  |
| ⑤        | Washer                   | 0        | 13  |
| 6        | Wrench                   |          | 1   |
| 7        | Gasket                   | 0        | 14  |
| 8        | Leg                      |          | 14  |