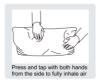

### **ASSEMBLY STEPS**

STEP 10 Open the vacuum bag and take the Seat cushions and Backrest cushions(E and D). To restore the original shape, follow the steps bellow.

After packing up, place them in somewhere dry and venslated. After about 72-96 hours. It can be restored to the best use condition.