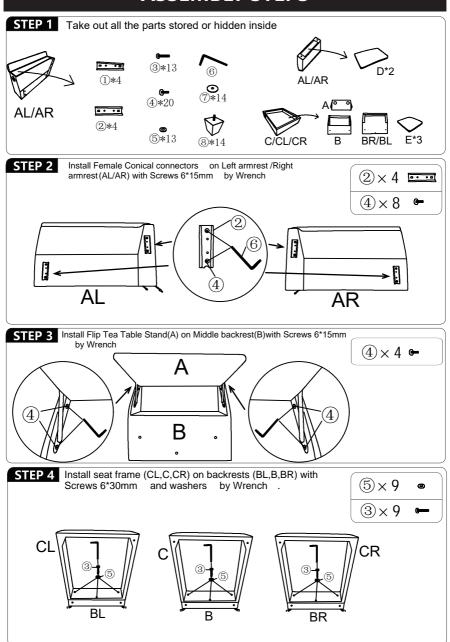

# **COMPONENTS**

| HARDWARE |                          |          |     |
|----------|--------------------------|----------|-----|
| NO       | DESCRIPTION              | SKETCH   | QTY |
| 1        | Male Conical connector   | 0 0 0    | 4   |
| 2        | Female Conical connector | 0 0 0 0  | 4   |
| 3        | Screws 6*30mm            | •        | 13  |
| 4        | Screws 6*15mm            | <b>—</b> | 20  |
| ⑤        | Washer                   | 0        | 13  |
| 6        | Wrench                   |          | 1   |
| 7        | Gasket                   | 0        | 14  |
| 8        | Leg                      |          | 14  |