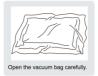

### **ASSEMBLY STEPS**

STEP 10 Open the vacuum bag and take the Seat cushions and Backrest cushions(E and D). To restore the original shape, follow the steps bellow.

After packing up, place them in somewhere dry and venslated. After about 72-96 hours. It can be restored to the best use condition.