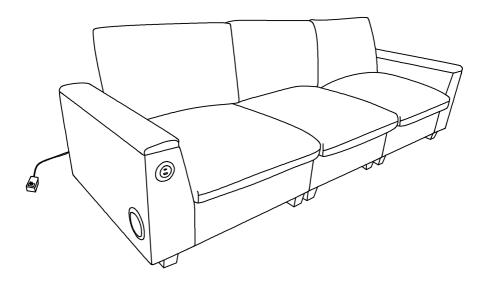

## **ASSEMBLY INSTRUCTION**

#### N723P230834 N723P230835

Sets often ship in multiple boxes and delivery date may vary.