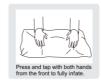

### **ASSEMBLY STEPS**

STEP 10 Open the vacuum bag and take the Seat cushions and Backrest cushions(E and D). To restore the original shape, follow the steps bellow.

After packing up, place them in somewhere dry and venslated. After about 72-96 hours. It can be restored to the best use condition.