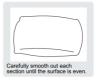

### **ASSEMBLY STEPS**

STEP 10 Open the vacuum bag and take the Seat cushions and Backrest cushions(E and D). To restore the original shape, follow the steps bellow.

After packing up, place them in somewhere dry and venslated. After about 72-96 hours. It can be restored to the best use condition.