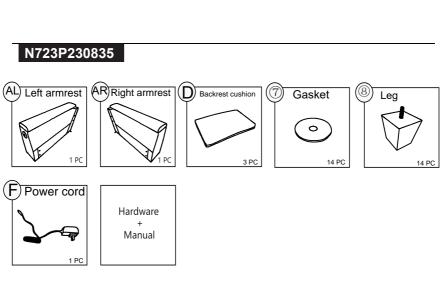

#### N723P230834 N723P230835

Sets often ship in multiple boxes and delivery date may vary.

# **COMPONENTS**

| HARDWARE |                          |          |     |
|----------|--------------------------|----------|-----|
| NO       | DESCRIPTION              | SKETCH   | QTY |
| 1        | Male Conical connector   | 0 0 0    | 4   |
| 2        | Female Conical connector | 0 0 0 0  | 4   |
| 3        | Screws 6*30mm            | •        | 13  |
| 4        | Screws 6*15mm            | <b>—</b> | 20  |
| ⑤        | Washer                   | 0        | 13  |
| 6        | Wrench                   |          | 1   |
| 7        | Gasket                   | 0        | 14  |
| 8        | Leg                      |          | 14  |