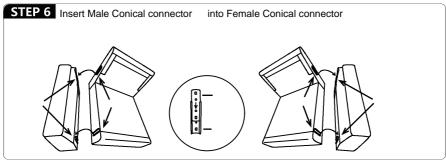

# **COMPONENTS**

| HARDWARE |                          |          |     |
|----------|--------------------------|----------|-----|
| NO       | DESCRIPTION              | SKETCH   | QTY |
| 1        | Male Conical connector   | 0 0 0    | 4   |
| 2        | Female Conical connector | 0 0 0 0  | 4   |
| 3        | Screws 6*30mm            | •        | 13  |
| 4        | Screws 6*15mm            | <b>—</b> | 20  |
| ⑤        | Washer                   | 0        | 13  |
| 6        | Wrench                   |          | 1   |
| 7        | Gasket                   | 0        | 14  |
| 8        | Leg                      |          | 14  |