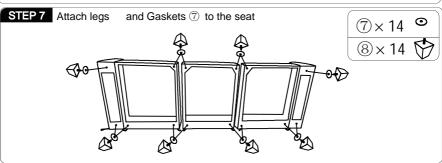

# **COMPONENTS**

| HARDWARE |                          |          |     |
|----------|--------------------------|----------|-----|
| NO       | DESCRIPTION              | SKETCH   | QTY |
| 1        | Male Conical connector   | 0 0 0    | 4   |
| 2        | Female Conical connector | 0 0 0 0  | 4   |
| 3        | Screws 6*30mm            | •        | 13  |
| 4        | Screws 6*15mm            | <b>—</b> | 20  |
| ⑤        | Washer                   | 0        | 13  |
| 6        | Wrench                   |          | 1   |
| 7        | Gasket                   | 0        | 14  |
| 8        | Leg                      |          | 14  |