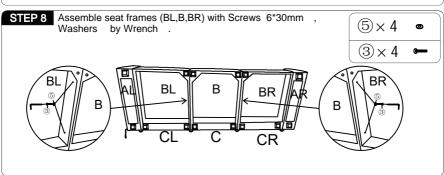

# **COMPONENTS**

| HARDWARE |                          |          |     |
|----------|--------------------------|----------|-----|
| NO       | DESCRIPTION              | SKETCH   | QTY |
| 1        | Male Conical connector   | 0 0 0    | 4   |
| 2        | Female Conical connector | 0 0 0 0  | 4   |
| 3        | Screws 6*30mm            | •        | 13  |
| 4        | Screws 6*15mm            | <b>—</b> | 20  |
| ⑤        | Washer                   | 0        | 13  |
| 6        | Wrench                   |          | 1   |
| 7        | Gasket                   | 0        | 14  |
| 8        | Leg                      |          | 14  |