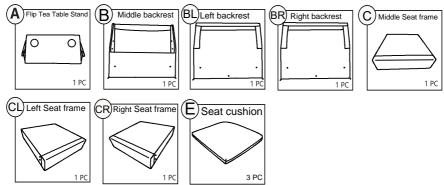

ripping.



#### 2 adults recommended



Takes about 1.5 Hours to assemble



Weight capacity of each seat:330LBS

# **COMPONENTS**



| HARDWARE |                          |          |     |
|----------|--------------------------|----------|-----|
| NO       | DESCRIPTION              | SKETCH   | QTY |
| 1        | Male Conical connector   | 0 0 0    | 4   |
| 2        | Female Conical connector | 0 0 0 0  | 4   |
| 3        | Screws 6*30mm            | •        | 13  |
| 4        | Screws 6*15mm            | <b>—</b> | 20  |
| ⑤        | Washer                   | 0        | 13  |
| 6        | Wrench                   |          | 1   |
| 7        | Gasket                   | 0        | 14  |
| 8        | Leg                      |          | 14  |

## **COMPONENTS**

#### N723P230834





### **ASSEMBLY STEPS**













STEP 10 Open the vacuum bag and take the Seat cushions and Backrest cushions(E and D). To restore the original shape, follow the steps bellow.









After packing up, place them in somewhere dry and venslated. After about 72-96 hours. It can be restored to the best use condition.