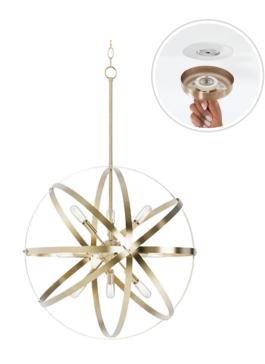

#### **Fixture Attributes**

Category: Interior Chandelier

Finish: Plated Gold

Body: Steel

Shade Finish: N/A

Overall Size: 22"x22"x87.56"

Rod/Chain Length: 1x10.5" rod + 48" chain

Max. Height from Ceiling: 87.56" Min. Height from Ceiling: 22.56" Weight of fixture: 9.20 LBS

### **Mounting / Installations**

SkyPlug Plug-in Mounting System

Lead Wire Length: 98" Wire Type: SPT-1 105°C **Location Rating: Damp** 

Luminaire Support: Max. 50 lbs

SkyPlug: SPU-3L SkyOutlet: SR-3L