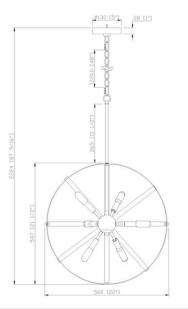

#### **Fixture Attributes**

Category: Interior Chandelier

Finish: Plated Gold

Body: Steel

Shade Finish: N/A

Overall Size: 22"x22"x87.56"

Rod/Chain Length: 1x10.5" rod + 48" chain

Max. Height from Ceiling: 87.56" Min. Height from Ceiling: 22.56" Weight of fixture: 9.20 LBS